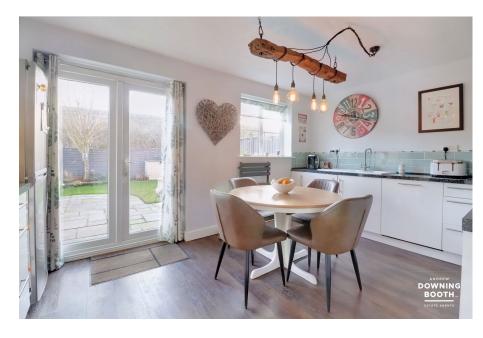

## Foxglove Close, Lichfield

Offers Over £290,000

Coming to the market presented to a wonderful standard throughout, it's safe to say that this is sure to be popular! With a GARAGE sitting in a separate block and a landscaped garden to the rear, it isn't just the accommodation that's impressively appointed either! Sitting in a cul-de-sac position and comprising an entrance hall, living room and stunning kitchen diner with doors opening to the garden. To the first floor is a contemporary shower room and three bedrooms whilst outside is a very attractive rear garden with gate providing access, along with a parking space sitting in front of the garage. The property is a must view to appreciate it's stunning accommodation so don't miss out and book in your visit today!

- Three Bedroom End Of Terraced Home
- Large Living Room & Spacious Contemporary Kitchen Diner
- Attractive Landscaped Garden
- Stunning Presentation Throughout
- · Modern Shower Room
- GARAGE & Parking Space