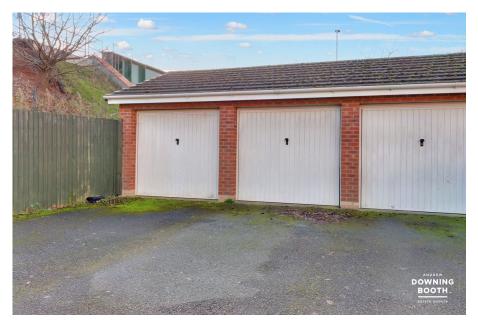

## Foxglove Close, Lichfield

Offers Over £290,000

Coming to the market presented to a wonderful standard throughout, it's safe to say that this is sure to be popular! With a GARAGE sitting in a separate block and a landscaped garden to the rear, it isn't just the accommodation that's impressively appointed either! Sitting in a cul-de-sac position and comprising an entrance hall, living room and stunning kitchen diner with doors opening to the garden. To the first floor is a contemporary shower room and three bedrooms whilst outside is a very attractive rear garden with gate providing access, along with a parking space sitting in front of the garage. The property is a must view to appreciate it's stunning accommodation so don't miss out and book in your visit today!

- Three Bedroom End Of Terraced Home
- Large Living Room & Spacious Contemporary Kitchen Diner
- Attractive Landscaped Garden
- Stunning Presentation Throughout
- · Modern Shower Room
- GARAGE & Parking Space