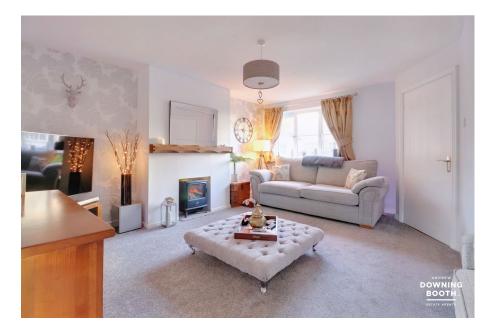

## Foxglove Close, Lichfield

Offers Over £290,000

Coming to the market presented to a wonderful standard throughout, it's safe to say that this is sure to be popular! With a GARAGE sitting in a separate block and a landscaped garden to the rear, it isn't just the accommodation that's impressively appointed either! Sitting in a cul-de-sac position and comprising an entrance hall, living room and stunning kitchen diner with doors opening to the garden. To the first floor is a contemporary shower room and three bedrooms whilst outside is a very attractive rear garden with gate providing access, along with a parking space sitting in front of the garage. The property is a must view to appreciate it's stunning accommodation so don't miss out and book in your visit today!

- Three Bedroom End Of Terraced Home
- Large Living Room & Spacious Contemporary Kitchen Diner
- Attractive Landscaped Garden
- Stunning Presentation Throughout
- · Modern Shower Room
- GARAGE & Parking Space