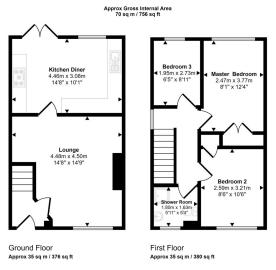

## Foxglove Close, Lichfield

Offers Over £290,000

Coming to the market presented to a wonderful standard throughout, it's safe to say that this is sure to be popular! With a GARAGE sitting in a separate block and a landscaped garden to the rear, it isn't just the accommodation that's impressively appointed either! Sitting in a cul-de-sac position and comprising an entrance hall, living room and stunning kitchen diner with doors opening to the garden. To the first floor is a contemporary shower room and three bedrooms whilst outside is a very attractive rear garden with gate providing access, along with a parking space sitting in front of the garage. The property is a must view to appreciate it's stunning accommodation so don't miss out and book in your visit today!

- Three Bedroom End Of Terraced Home
- Large Living Room & Spacious Contemporary Kitchen Diner
- Attractive Landscaped Garden
- Stunning Presentation Throughout
- · Modern Shower Room
- GARAGE & Parking Space