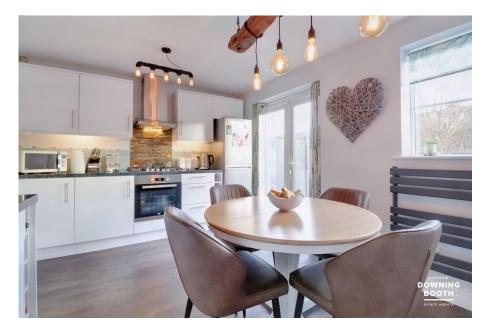

## Foxglove Close, Lichfield

Offers Over £290,000

Coming to the market presented to a wonderful standard throughout, it's safe to say that this is sure to be popular! With a GARAGE sitting in a separate block and a landscaped garden to the rear, it isn't just the accommodation that's impressively appointed either! Sitting in a cul-de-sac position and comprising an entrance hall, living room and stunning kitchen diner with doors opening to the garden. To the first floor is a contemporary shower room and three bedrooms whilst outside is a very attractive rear garden with gate providing access, along with a parking space sitting in front of the garage. The property is a must view to appreciate it's stunning accommodation so don't miss out and book in your visit today!

- Three Bedroom End Of Terraced Home
- Large Living Room & Spacious Contemporary Kitchen Diner
- Attractive Landscaped Garden
- Stunning Presentation Throughout
- · Modern Shower Room
- GARAGE & Parking Space