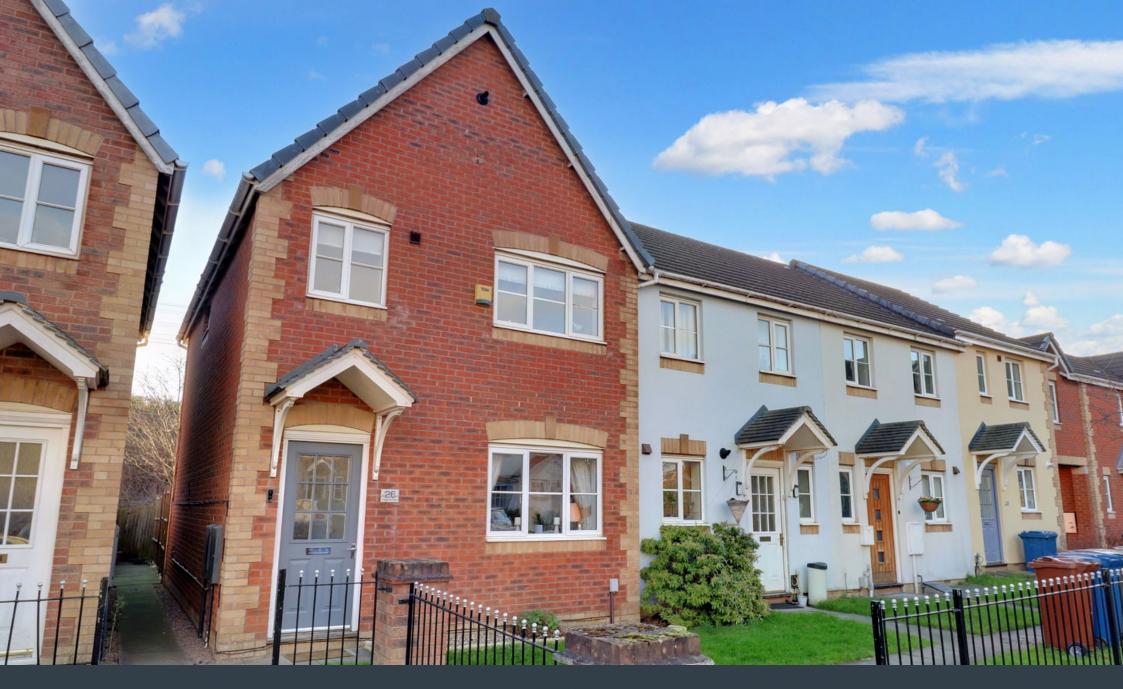

## Foxglove Close, Lichfield

Offers Over £290,000

Coming to the market presented to a wonderful standard throughout, it's safe to say that this is sure to be popular! With a GARAGE sitting in a separate block and a landscaped garden to the rear, it isn't just the accommodation that's impressively appointed either! Sitting in a cul-de-sac position and comprising an entrance hall, living room and stunning kitchen diner with doors opening to the garden. To the first floor is a contemporary shower room and three bedrooms whilst outside is a very attractive rear garden with gate providing access, along with a parking space sitting in front of the garage. The property is a must view to appreciate it's stunning accommodation so don't miss out and book in your visit today!

- Three Bedroom End Of Terraced Home
- Large Living Room & Spacious Contemporary Kitchen Diner
- Attractive Landscaped Garden
- Stunning Presentation Throughout
- · Modern Shower Room
- GARAGE & Parking Space