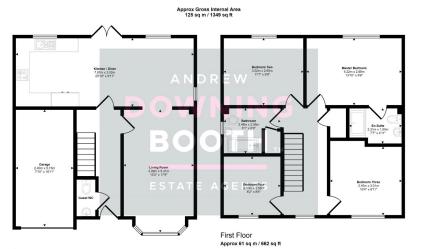

This property ticks just about all of the boxes; a viewing really is imperative to appreciate just how much is on offer.

Ground Floor Approx 64 sq m / 688 sq ft

This floorplan is only for illustrative purposes and is not to scale. Measurements of rooms, doors, windows, and any items are approximate and no responsibility is taken for any error, ormission or mis-statement. Icons of items such as bathroom suites are representations only and may not look like the real items. Made with Made Snappy 380.