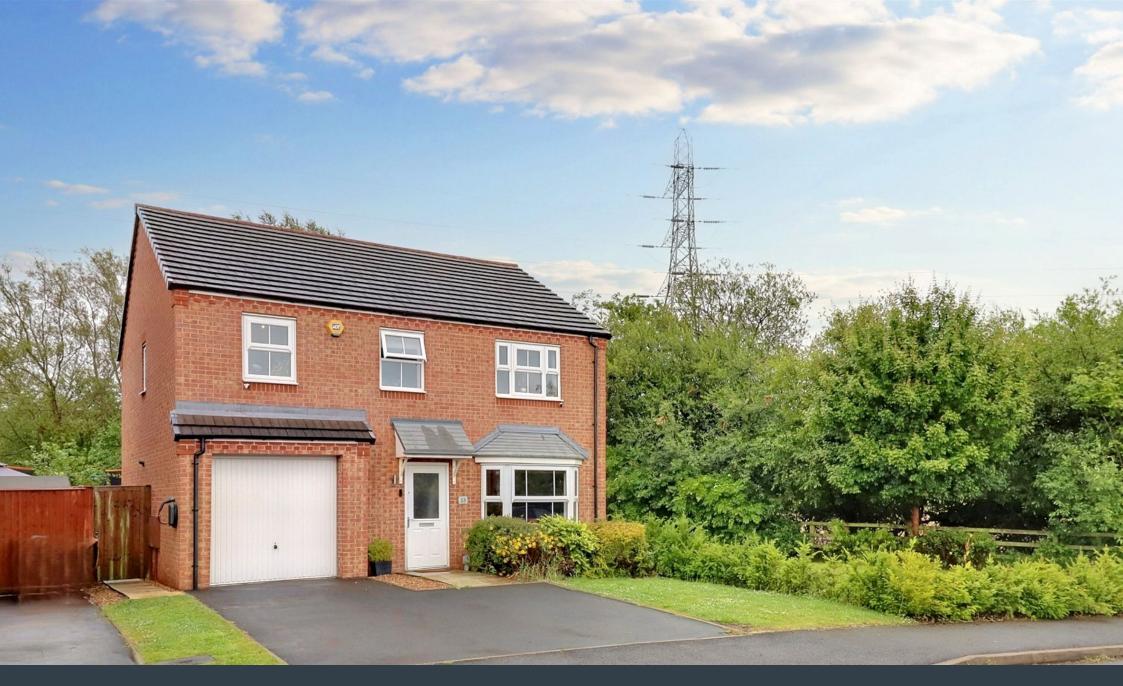

## Aspen Way, Norton Canes, Cannock £350,000

**⊨** 4 **⊨** 2 **⊆** 2

A beautifully presented four bedroom detached home, in a popular and convenient part of Norton Canes, just a very short way from the stunning Chasewater Country Park, offering an abundance of scenic walks. This impressive detached property even occupies a deceptively spacious and private plot, tucked away neatly at the end of Aspen Way.

The accommodation is set across two floors, with a through entrance hall, guest WC and a generous living room leading through to a fabulous full width kitchen/diner all to the ground floor, whilst the four good size bedrooms (Master with en-suite) and attractive main bathroom sitting to the first floor. A good size lawn and tarmacadam driveway sit to the frontage and are coupled with a wonderfully maintained rear garden to make up the property's exterior, whilst an integral garage offers excellent additional storage.

This property ticks just about all of the boxes; a viewing really is imperative to appreciate just how much is on offer.

Ground Floor Approx 64 sq m / 688 sq ft

This floorplan is only for illustrative purposes and is not to scale. Measurements of rooms, doors, windows, and any items are approximate and no responsibility is taken for any error, ormission or mis-statement. Icons of items such as bathroom suites are representations only and may not look like the real items. Made with Made Snappy 380.