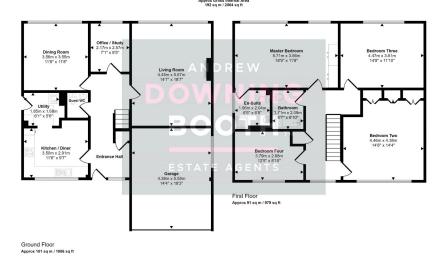

The accommodation is set across two floors, with an entrance hall, a generous living room, dining room, home office/sitting room, kitchen/diner with utility room and guest WC all to the ground floor, whilst the four excellent size double bedrooms (Master with ensuite) and main bathroom sit to the first, with potential to reconfigure if desired, subject to gaining any necessary permissions. A good size driveway and lawned front garden is complimented by an idyllic and private rear garden to make up the property's exterior, with an integral garage offering plenty of additional storage.

This property truly offers the potential to be just about the perfect family home; we must advise booking in a viewing at your earliest convenience.

his floorplan is only for illustrative purposes and is not to scale. Measurements of norms, doors, windows, and any items are approximate of no responsibility is taken for any error, omission or mis-statement, loons of items such as bathroom suites are representations only and may not look like the real items. Made with Mede Snappy 350.