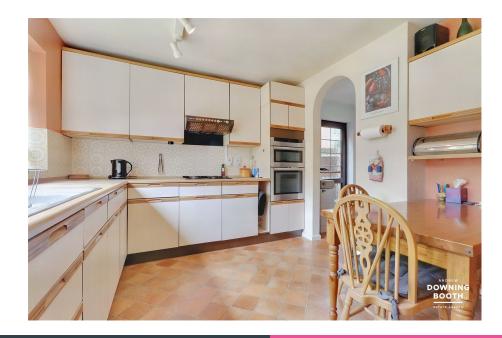

The accommodation is set across two floors, with an entrance hall, a generous living room, dining room, home office/sitting room, kitchen/diner with utility room and guest WC all to the ground floor, whilst the four excellent size double bedrooms (Master with ensuite) and main bathroom sit to the first, with potential to reconfigure if desired, subject to gaining any necessary permissions. A good size driveway and lawned front garden is complimented by an idyllic and private rear garden to make up the property's exterior, with an integral garage offering plenty of additional storage.

- No Upward Chain
- Very Generous Room Sizes Across Both Floors
- Highly Private & Tranquil Garden With Spacious Driveway & Garage
- Kitchen / Diner With Utility Room
- · Council Tax Band: F

Address: Units 6-8 City Arcade, Bore Street, Lichfield, WS13 6LY Tel: 01543 396677