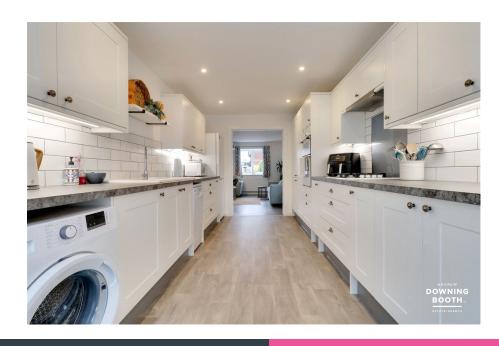

The accommodation flows beautifully, with a through entrance hall providing access to both bedrooms (Master with en-suite), the shower room and living room, in turn leading through to what is arguably the highlight of the home; the sensational and very naturally bright kitchen/diner, with French doors out to the garden. A generous driveway and garage is complimented by a South-facing, highly private and (as expected) wonderfully maintained rear garden to make up the property's exterior.