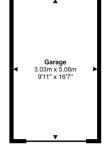

## Approx Gross Internal Area 59 sq m / 635 sq ft

Floorplan Approx 44 sq m / 470 sq ft

Garage Approx 15 sq m / 165 sq ft

This floorplan is only for illustrative purposes and is not to scale. Measurements of rooms, doors, windows, and any items are approximate and no responsibility is taken for any error, omission or mis-statement. Icons of items such as bathroom suites are representations only and may not look like the real items. Made with Made Snappy 360.