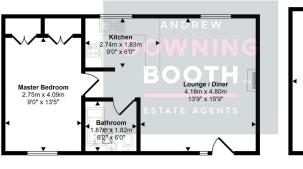

## Approx Gross Internal Area 59 sq m / 635 sq ft

Floorplan Approx 44 sq m / 470 sq ft

Garage Approx 15 sq m / 165 sq ft

This floorplan is only for illustrative purposes and is not to scale. Measurements of rooms, doors, windows, and any items are approximate and no responsibility is taken for any error, omission or mis-statement. Icons of items such as bathroom suites are representations only and may not look like the real items. Made with Made Snappy 360.