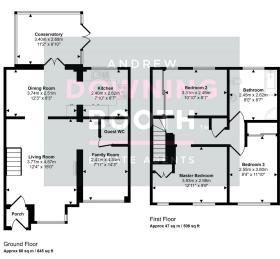

## Flinn Close, Boley Park, Lichfield, WS14 9YU

Offers Over £360,000

There isn't much that comes to the market like this! A substantially extended three double bedroom semi-detached home at the head of a cul-de-sac in the highly desirable development of Boley Park. This property offers a huge amount of accommodation for a semi-detached home, and comes to the market well appointed throughout. Comprising an entrance porch, living room, family room with guest WC off, a beautiful contemporary kitchen diner and conservatory. Upstairs are three bedrooms, all doubles, as well as a modern and large family bathroom. The property sits on a generous plot with attractive mature garden to the rear and a block paved drive providing plenty of off street parking. Sitting at the City end of Boley Park, this property is ideally located for the city centre and Lichfield City Station, so what more is there to want?! Call us and book in an early viewing!