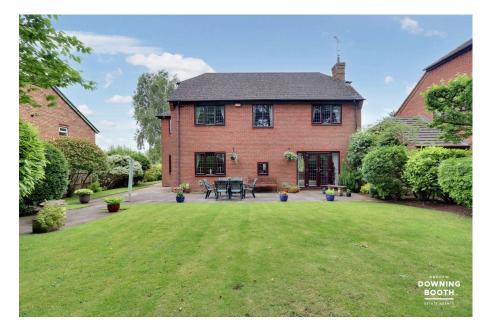

The accommodation is set across two floors, with an entrance hall, large triple aspect living room with inglenook fireplace, a dining room, traditional style kitchen/diner, utility room and guest WC all to the ground floor, whilst the four double bedrooms (Master with ensuite) and contemporary bathroom with four piece suite all sit to the first floor. A very attractive plot boasts a generous driveway, good size double garage and a wonderfully maintained, private and mature rear garden.