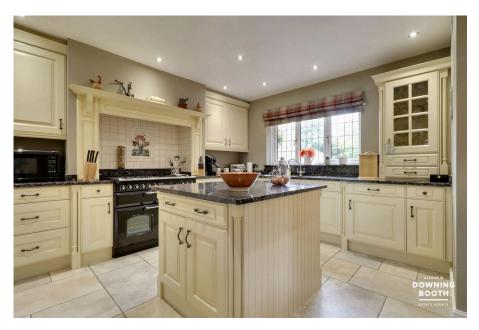

The accommodation is set across two floors, with an entrance hall, large triple aspect living room with inglenook fireplace, a dining room, traditional style kitchen/diner, utility room and guest WC all to the ground floor, whilst the four double bedrooms (Master with ensuite) and contemporary bathroom with four piece suite all sit to the first floor. A very attractive plot boasts a generous driveway, good size double garage and a wonderfully maintained, private and mature rear garden.

**Energy Efficiency Rating** 

• EPC Rating: D

- Sitting Within An Exclusive & Desirable Private Drive
- Stunning Kitchen / Diner With Utility Room
- Beautifully Presented
  Throughout
- Consistently Generous Room
  Sizes
- Council Tax Band: F