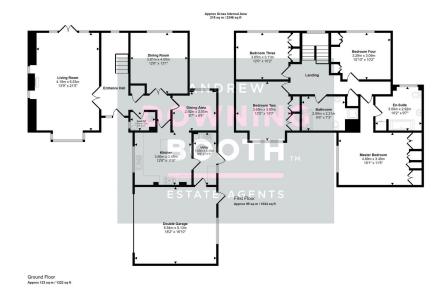

The accommodation is set across two floors, with an entrance hall, large triple aspect living room with inglenook fireplace, a dining room, traditional style kitchen/diner, utility room and guest WC all to the ground floor, whilst the four double bedrooms (Master with ensuite) and contemporary bathroom with four piece suite all sit to the first floor. A very attractive plot boasts a generous driveway, good size double garage and a wonderfully maintained, private and mature rear garden.

- Stunning Four Double Bedroom Detached Property
- Large & Triple Aspect Living Room Plus Separate Dining Room
- Fabulous Master Bedroom With Built In Wardrobes & Contemporary En-Suite
   Wonderful Corner Plot With
- Wonderful Corner Plot With Double Garage & Mature Rear Garden