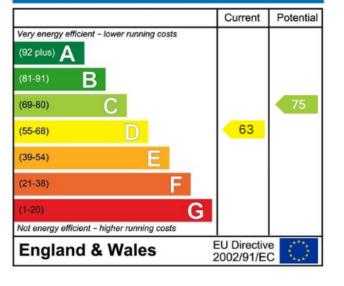

**Energy Efficiency Rating** 

• EPC Rating: D

- Sitting Within An Exclusive & Desirable Private Drive
- Stunning Kitchen / Diner With Utility Room
- Beautifully Presented
  Throughout
- Consistently Generous Room
  Sizes
- Council Tax Band: F