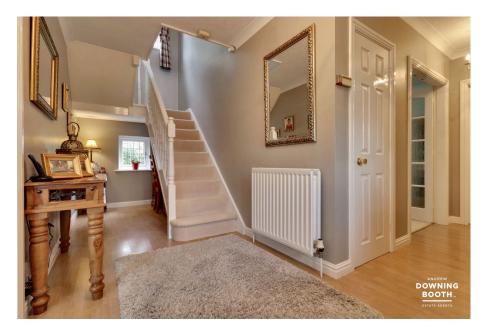

## **Entrance Hall**

A front facing double glazed composite door sits beside a front facing UPVC double glazed window and opens to a spacious through entrance hall, fitted with a radiator, useful storage cupboard, rear facing UPVC double glazed window, wood effect flooring and a staircase leading up to the first floor accommodation.