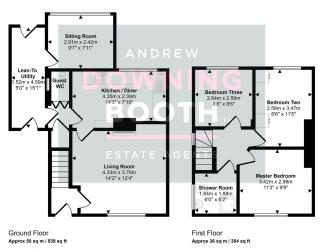

The accommodation is set across two floors, with an entrance hall, living room, kitchen/diner, sitting room, lean-to utility and guest WC all to the ground floor, whilst the three bedrooms and main bathroom sit to the first. A generous driveway is complimented with an attractive and private lawned garden to make up the property's exterior.

We must advise booking in a viewing in order to appreciate all that's on offer for such a fair price.

Approx Gross Internal Area 86 sq m / 923 sq ft

This floorplan is only for illustrative purposes and is not to scale. Measurements of rooms, doors, windows, and any items are approximate and no responsibility is taken for any error, omission or mis-statement. Loons of thems such as bathroom suites are representations only and may not look like the real items. Made with Medie Snapov 360.