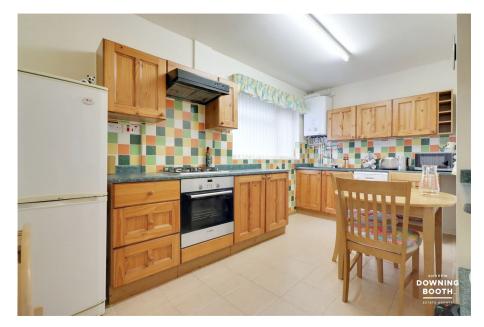

The accommodation is set across two floors, with an entrance hall, living room, kitchen/diner, sitting room, lean-to utility and guest WC all to the ground floor, whilst the three bedrooms and main bathroom sit to the first. A generous driveway is complimented with an attractive and private lawned garden to make up the property's exterior.