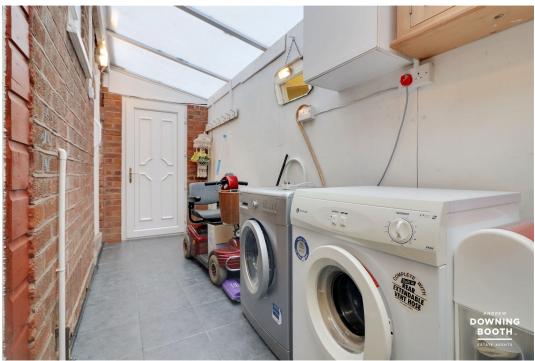

The accommodation is set across two floors, with an entrance hall, living room, kitchen/diner, sitting room, lean-to utility and guest WC all to the ground floor, whilst the three bedrooms and main bathroom sit to the first. A generous driveway is complimented with an attractive and private lawned garden to make up the property's exterior.