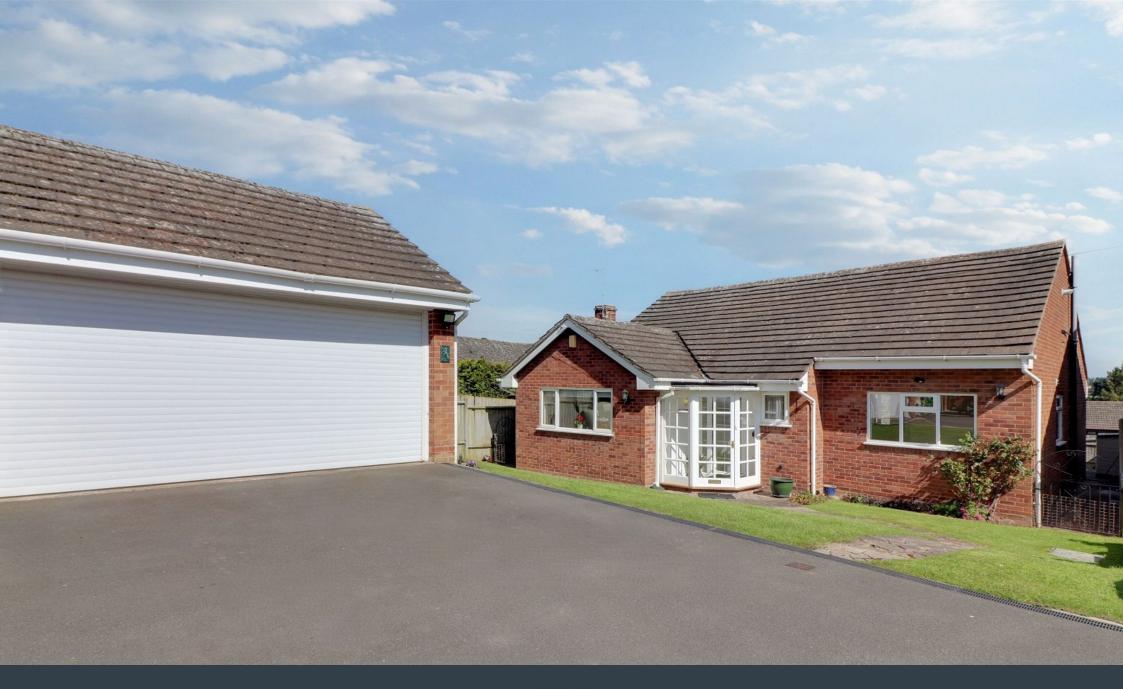

## St David's Road, Clifton Campville, Tamworth

£425,000

A superb opportunity for a consistently spacious three bedroom bungalow, with the rare added benefit of having no upward chain. This impressive detached property in St Davids Road, Clifton Campville, comes to the market with a range of attractive features, from charming and private rear garden, to the flexible and practical layout with generous room sizes being a consistent theme.

The accommodation consists of a spacious entrance hall, large living and dining rooms with wood burner, kitchen, three double bedrooms, main bathroom and guest WC, with a staircase leading up to a good size loft room with plenty of storage and potential. Externally, very well maintained gardens sit to both the front and rear and are beautifully complimented by a double width driveway and detached double garage.

- Three Bedroom Detached Bungalow
- Generous Room Sizes Throughout
- Large Detached Garage & Attractive, Private Garden Within Corner Plot
- EPC Rating: E

- No Upward Chain
- Desirable Village Location
- Spacious Living / Dining Room With Wood Burning Stove
- · Council Tax Band: C