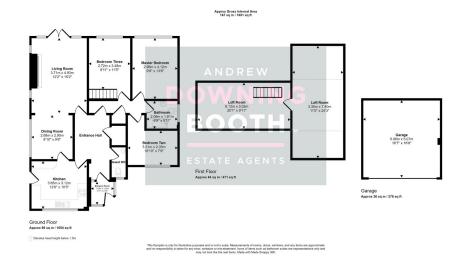

The accommodation consists of a spacious entrance hall, large living and dining rooms with wood burner, kitchen, three double bedrooms, main bathroom and guest WC, with a staircase leading up to a good size loft room with plenty of storage and potential. Externally, very well maintained gardens sit to both the front and rear and are beautifully complimented by a double width driveway and detached double garage.