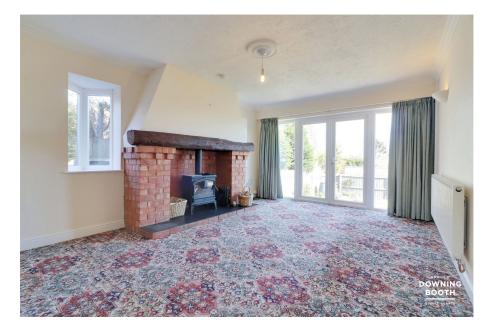

**Living Room** - 3.71m x 4.93m (12'2" x 16'2")

A generous and naturally bright living room is fitted with two side facing and two rear facing UPVC double glazed windows as well as rear facing UPVC double glazed French doors leading out to the