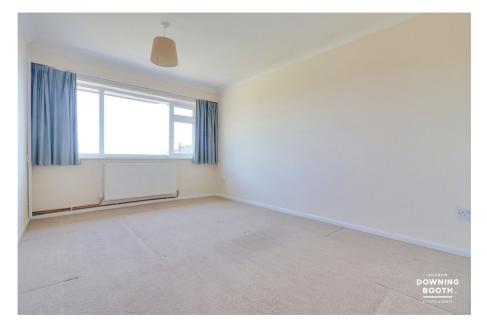

**Living Room** - 3.71m x 4.93m (12'2" x 16'2")

A generous and naturally bright living room is fitted with two side facing and two rear facing UPVC double glazed windows as well as rear facing UPVC double glazed French doors leading out to the