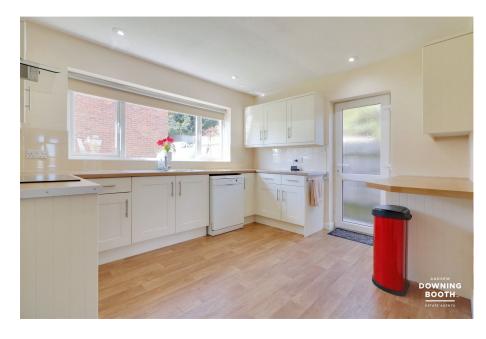

The accommodation consists of a spacious entrance hall, large living and dining rooms with wood burner, kitchen, three double bedrooms, main bathroom and guest WC, with a staircase leading up to a good size loft room with plenty of storage and potential. Externally, very well maintained gardens sit to both the front and rear and are beautifully complimented by a double width driveway and detached double garage.