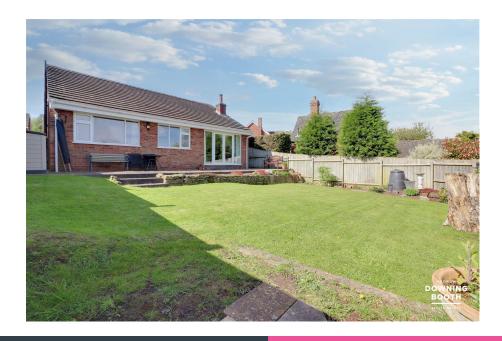

The accommodation consists of a spacious entrance hall, large living and dining rooms with wood burner, kitchen, three double bedrooms, main bathroom and guest WC, with a staircase leading up to a good size loft room with plenty of storage and potential. Externally, very well maintained gardens sit to both the front and rear and are beautifully complimented by a double width driveway and detached double garage.

**Living Room** - 3.71m x 4.93m (12'2" x 16'2")

A generous and naturally bright living room is fitted with two side facing and two rear facing UPVC double glazed windows as well as rear facing UPVC double glazed French doors leading out to the