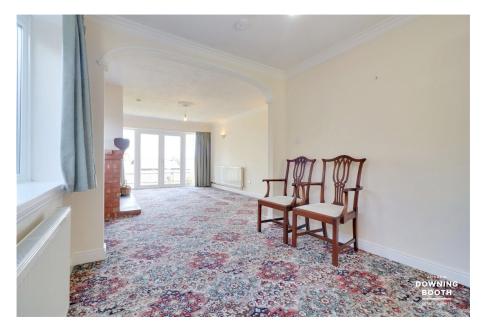

The accommodation consists of a spacious entrance hall, large living and dining rooms with wood burner, kitchen, three double bedrooms, main bathroom and guest WC, with a staircase leading up to a good size loft room with plenty of storage and potential. Externally, very well maintained gardens sit to both the front and rear and are beautifully complimented by a double width driveway and detached double garage.

**Living Room** - 3.71m x 4.93m (12'2" x 16'2")

A generous and naturally bright living room is fitted with two side facing and two rear facing UPVC double glazed windows as well as rear facing UPVC double glazed French doors leading out to the