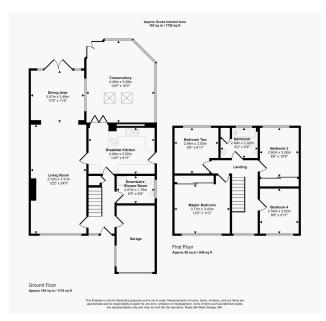

## **Princess Street, Burntwood** Offers Over £400,000

🍋 4 🚰 2 🚍 2

A property fit for a Princess!... Or Prince, or anyone in between looking for a beautifully presented, sizeable property with a stunning garden and plot to match! This exceptional four double bedroom detached property on Princess Street in the always popular town of Burntwood comes to the market with an extensive range of attractive features, ranging from the large driveway with garage, to the truly generous living space throughout and beautiful rear garden with colourful, mature shrubs and trees throughout with its own ornamental pond with waterfall features. Whichever floor you're on, there is no shortage of space, with the ground floor comprising a front-to-back living/dining room with exposed brick feature fireplace, contemporary kitchen, fabulous conservatory and downstairs shower room. To the first floor is a bright, spacious landing with four excellent double bedrooms accessed off and a contemporary family bathroom. Spacious accommodation from top to bottom? A stunning and sizeable plot with paradise-like garden? Plenty of off road parking with a garage? Immaculate presentation? This property really does tick the boxes from start to finish, so we are expecting this to be popular. Call us at your earliest convenience to book your viewing and avoid disappointment.