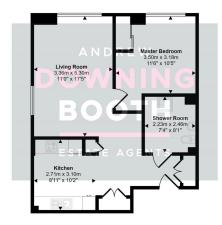

## **Tenure**

The property is leasehold, with a term of 999 years commencing in 2017, with a service charge payable and a ground rent of £300 per annum.

This floorplan is only for illustrative purposes and is not to scale. Measurements of rooms, doors, windows, and any items are approximate and no responsibility is taken for any error, omission or mits-talement. Loons of items such as balthroom suites are representations only and may not look like the real items. Made with Made Snappy 360.