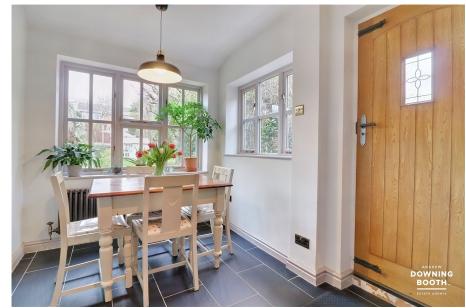

## **Entrance Hall**

A front facing glazed door opens to an entrance hall, fitted with a herringbone style quarry red tiled floor and a radiator. A staircase leads up to the first floor accommodation.

**Dining Room** - 3.01m x 3.89m (9'10" x 12'9")