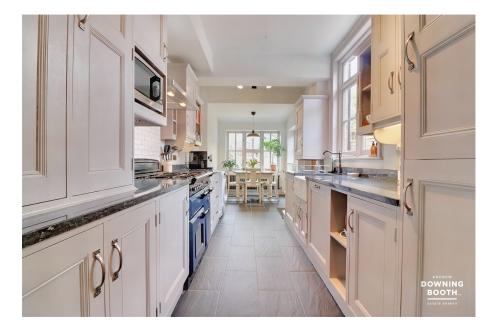

ANDREW

DOWNING

BOOTH

ESTATE AGENTS

£495,000

A stunning blend of contemporary excellence and Victorian style, in one of Lichfield's most coveted roads. This fabulous four bedroom home in Gaia Lane comes to the market with an extensive range of attractive features, from the impeccable presentation throughout. with character features being consistent, to the wonderful galley kitchen/diner and highly desirable location. The main accommodation is set across three floors, with an entrance hall. separate living/dining rooms and galley kitchen/diner all to the ground floor (with a cellar accessed off the living room), whilst three of the four bedrooms and attractive bathroom occupy the first, and the third floor dedicated to the good size second bedroom with its own en-suite, courtesy of a loft conversion. If you were to ask someone to name the top five most desirable roads in Lichfield, Gaia Lane is likely to feature towards the top of most people's lists, thanks to its rural feel and easy access to Stowe Pool and the city centre being just a few minutes' walk away. A charming front garden is complimented by a very well maintained and good size rear garden, making up the property's exterior. We must advise booking in a viewing at your earliest convenience, as we are expecting significant interest.