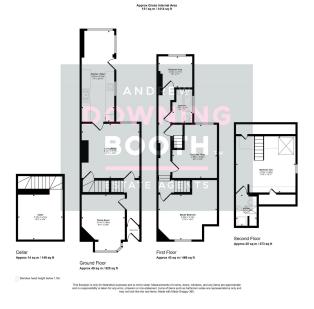

ANDREW

DOWNING

BOOTH

ESTATE AGENTS

£495,000

A stunning blend of contemporary excellence and Victorian style, in one of Lichfield's most coveted roads. This fabulous four bedroom home in Gaia Lane comes to the market with an extensive range of attractive features, from the impeccable presentation throughout. with character features being consistent, to the wonderful galley kitchen/diner and highly desirable location. The main accommodation is set across three floors, with an entrance hall. separate living/dining rooms and galley kitchen/diner all to the ground floor (with a cellar accessed off the living room), whilst three of the four bedrooms and attractive bathroom occupy the first, and the third floor dedicated to the good size second bedroom with its own en-suite, courtesy of a loft conversion. If you were to ask someone to name the top five most desirable roads in Lichfield, Gaia Lane is likely to feature towards the top of most people's lists, thanks to its rural feel and easy access to Stowe Pool and the city centre being just a few minutes' walk away. A charming front garden is complimented by a very well maintained and good size rear garden, making up the property's exterior. We must advise booking in a viewing at your earliest convenience, as we are expecting significant interest.