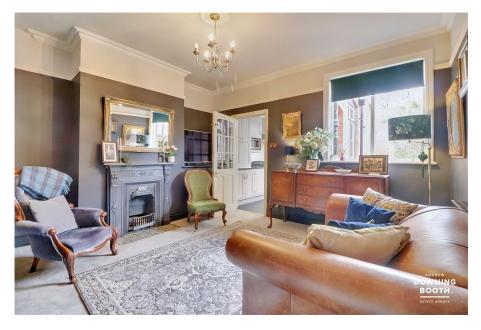

A flexible and characterful second reception room is beautifully presented and is fitted with a front facing UPVC double glazed bay window, contemporary Victorian style radiator, wood flooring and a fireplace with a wood surround and tiled hearth beneath.