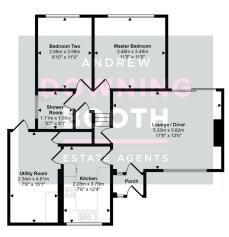

## Approx Gross Internal Area 76 sq m / 816 sq ft

Floorplan

This floorplan is only for illustrative purposes and is not to scale. Measurements of rooms, doors, windows, and any items are approximate and no responsibility is taken for any error, omisiston or mis-statement. Icons of items such as bathroom suites are representations only and may not look like the real items. Made with Mede Sanpay 360.