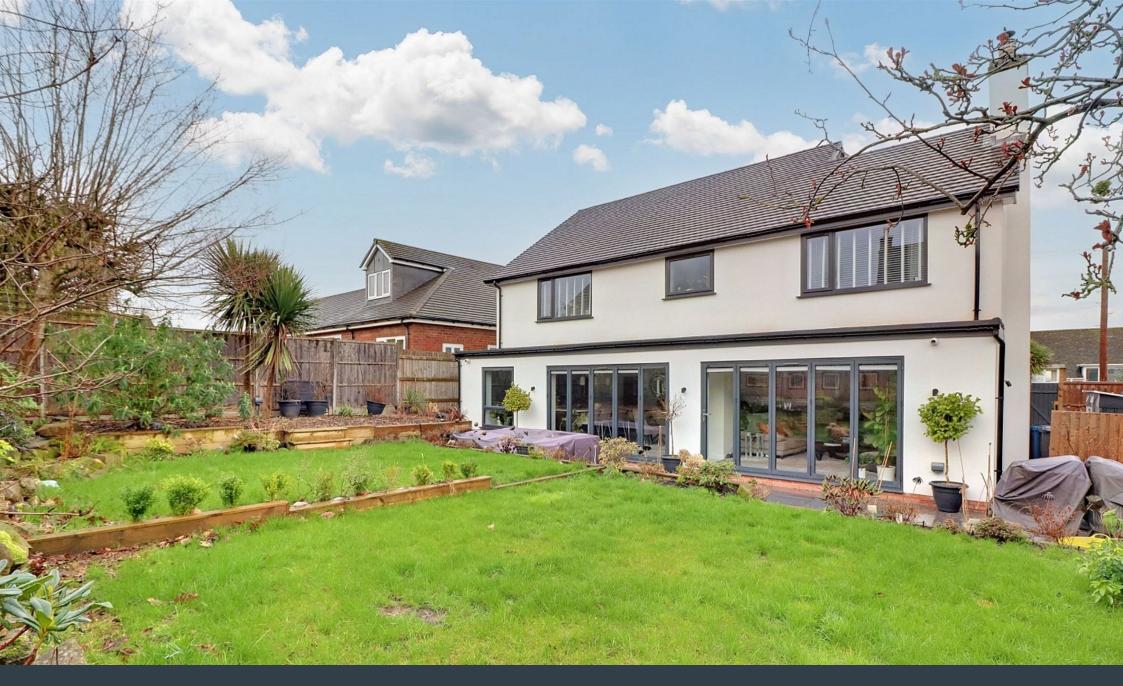

## **Gaialands Crescent, Lichfield** £870,000

🍋 4 🎦 2 🚍 2

An incredibly rare opportunity to acquire a simply sensational four bedroom home, completely renovated and reconfigured throughout its entirety to an exceptionally high standard. This unique, detached property in Gaialands Crescent nestles beautifully within a quiet culde-sac, which happens to be one of Lichfield's most sought after spots. The list is quite simply endless when identifying the attractive features associated, from the sensational full width, open-plan lounge/kitchen/diner with two separate sets of aluminium bi-fold doors and an impressive, contemporary kitchen, to the marvellous Master suite with its own en-suite bathroom and spacious dressing room.

The accommodation is set across two floors, with a fabulous entrance hall, open-plan lounge/kitchen/diner, utility room, separate office/sitting room, flexible home gym and guest WC all to the ground floor, whilst the four main double bedrooms (including Master suite) and contemporary bathroom occupy the first. A fabulous multi-vehicle driveway with shrub beds inset makes up the property's frontage whilst to the rear is a wonderfully private and attractive landscaped rear garden, consisting of a generous slab paved patio and well maintained lawn beyond with mature shrubs consistent to the perimeters.

Consistent Porcelanosa flooring/tiling to the ground floor, a wireless HIVE home system and functioning log burner are just three of the indicators to the quality offered with this truly special property, with significant upgrades and high specification detailing throughout. Properties that tick just about every box in terms of space, layout flexibility, incredible quality and such a truly enviable location are like gold dust, so we must advise booking in a viewing at your very earliest convenience.