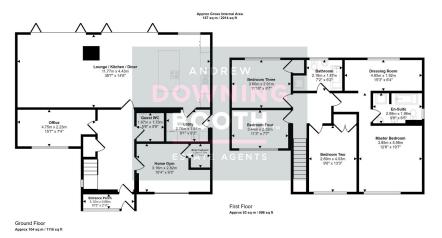

The accommodation is set across two floors, with a fabulous entrance hall, open-plan lounge/kitchen/diner, utility room, separate office/sitting room, flexible home gym and guest WC all to the ground floor, whilst the four main double bedrooms (including Master suite) and contemporary bathroom occupy the first. A fabulous multi-vehicle driveway with shrub beds inset makes up the property's frontage whilst to the rear is a wonderfully private and attractive landscaped rear garden, consisting of a generous slab paved patio and well maintained lawn beyond with mature shrubs consistent to the perimeters.

This floorplan is only for illustrative purposes and is not to scale. Measurements of rooms, doors, windows, and any items are approximate and no responsibility is taken for any error, omission or mis-statement. Icons of items such as bathroom suites are representations only and man and include the data and the second seco