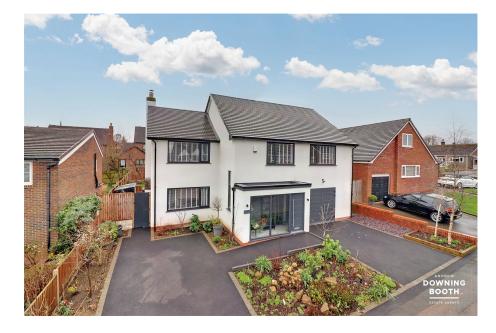

## **Gaialands Crescent, Lichfield** £870,000

🍋 4 🎦 2 🚍 2

An incredibly rare opportunity to acquire a simply sensational four bedroom home, completely renovated and reconfigured throughout its entirety to an exceptionally high standard. This unique, detached property in Gaialands Crescent nestles beautifully within a quiet culde-sac, which happens to be one of Lichfield's most sought after spots. The list is quite simply endless when identifying the attractive features associated, from the sensational full width, open-plan lounge/kitchen/diner with two separate sets of aluminium bi-fold doors and an impressive, contemporary kitchen, to the marvellous Master suite with its own en-suite bathroom and spacious dressing room.

The accommodation is set across two floors, with a fabulous entrance hall, open-plan lounge/kitchen/diner, utility room, separate office/sitting room, flexible home gym and guest WC all to the ground floor, whilst the four main double bedrooms (including Master suite) and contemporary bathroom occupy the first. A fabulous multi-vehicle driveway with shrub beds inset makes up the property's frontage whilst to the rear is a wonderfully private and attractive landscaped rear garden, consisting of a generous slab paved patio and well maintained lawn beyond with mature shrubs consistent to the perimeters.