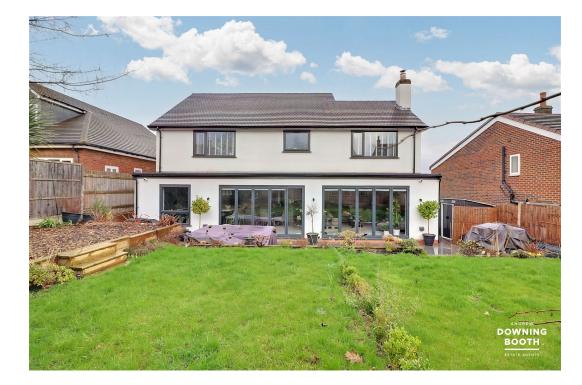

The accommodation is set across two floors, with a fabulous entrance hall, open-plan lounge/kitchen/diner, utility room, separate office/sitting room, flexible home gym and guest WC all to the ground floor, whilst the four main double bedrooms (including Master suite) and contemporary bathroom occupy the first. A fabulous multi-vehicle driveway with shrub beds inset makes up the property's frontage whilst to the rear is a wonderfully private and attractive landscaped rear garden, consisting of a generous slab paved patio and well maintained lawn beyond with mature shrubs consistent to the perimeters.