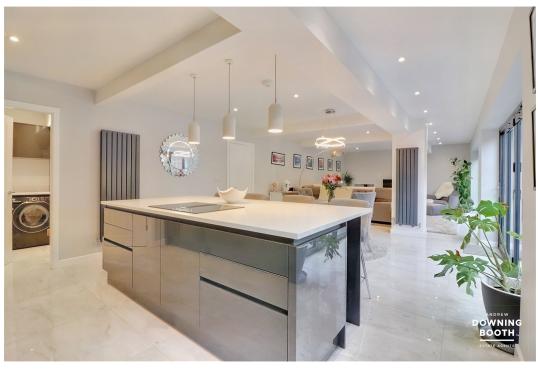

## **Gaialands Crescent, Lichfield** £870,000

🍋 4 🎦 2 🚍 2

An incredibly rare opportunity to acquire a simply sensational four bedroom home, completely renovated and reconfigured throughout its entirety to an exceptionally high standard. This unique, detached property in Gaialands Crescent nestles beautifully within a quiet culde-sac, which happens to be one of Lichfield's most sought after spots. The list is quite simply endless when identifying the attractive features associated, from the sensational full width, open-plan lounge/kitchen/diner with two separate sets of aluminium bi-fold doors and an impressive, contemporary kitchen, to the marvellous Master suite with its own en-suite bathroom and spacious dressing room.

The accommodation is set across two floors, with a fabulous entrance hall, open-plan lounge/kitchen/diner, utility room, separate office/sitting room, flexible home gym and guest WC all to the ground floor, whilst the four main double bedrooms (including Master suite) and contemporary bathroom occupy the first. A fabulous multi-vehicle driveway with shrub beds inset makes up the property's frontage whilst to the rear is a wonderfully private and attractive landscaped rear garden, consisting of a generous slab paved patio and well maintained lawn beyond with mature shrubs consistent to the perimeters.