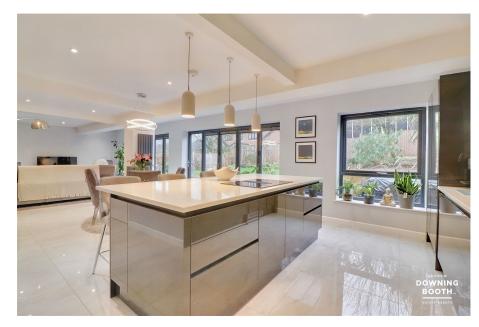

## **Gaialands Crescent, Lichfield** £870,000

🍋 4 🎦 2 🚍 2

An incredibly rare opportunity to acquire a simply sensational four bedroom home, completely renovated and reconfigured throughout its entirety to an exceptionally high standard. This unique, detached property in Gaialands Crescent nestles beautifully within a quiet culde-sac, which happens to be one of Lichfield's most sought after spots. The list is quite simply endless when identifying the attractive features associated, from the sensational full width, open-plan lounge/kitchen/diner with two separate sets of aluminium bi-fold doors and an impressive, contemporary kitchen, to the marvellous Master suite with its own en-suite bathroom and spacious dressing room.

Consistent Porcelanosa flooring/tiling to the ground floor, a wireless HIVE home system and functioning log burner are just three of the indicators to the quality offered with this truly special property, with significant upgrades and high specification detailing throughout. Properties that tick just about every box in terms of space, layout flexibility, incredible quality and such a truly enviable location are like gold dust, so we must advise booking in a viewing at your very earliest convenience.