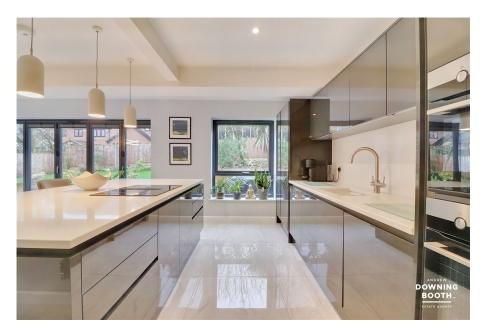

## **Gaialands Crescent, Lichfield** £870,000

🍋 4 🎦 2 🚍 2

An incredibly rare opportunity to acquire a simply sensational four bedroom home, completely renovated and reconfigured throughout its entirety to an exceptionally high standard. This unique, detached property in Gaialands Crescent nestles beautifully within a quiet culde-sac, which happens to be one of Lichfield's most sought after spots. The list is quite simply endless when identifying the attractive features associated, from the sensational full width, open-plan lounge/kitchen/diner with two separate sets of aluminium bi-fold doors and an impressive, contemporary kitchen, to the marvellous Master suite with its own en-suite bathroom and spacious dressing room.

Consistent Porcelanosa flooring/tiling to the ground floor, a wireless HIVE home system and functioning log burner are just three of the indicators to the quality offered with this truly special property, with significant upgrades and high specification detailing throughout. Properties that tick just about every box in terms of space, layout flexibility, incredible quality and such a truly enviable location are like gold dust, so we must advise booking in a viewing at your very earliest convenience.