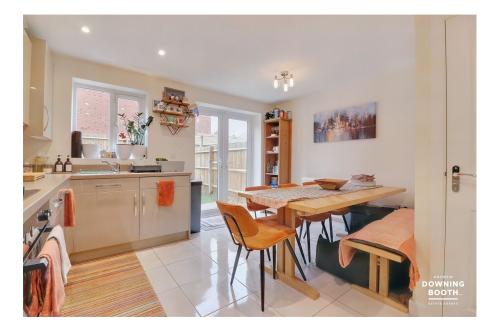

**Sitting Room** - 2.66m x 3m (8'8" x 9'10")

A flexible part of the home, the sitting room is fitted with a radiator and front facing UPVC double glazed window.

**Kitchen/Diner** - 4.02m x 3.83m (13'2" x 12'6")

A very attractive and contemporary kitchen/diner is fitted with a range of matching base cabinets and wall units whilst a one-and-a-half bowl stainless steel sink with chrome mixer tap is set into the wood effect work surface with a matching splashback. There is a range of integrated appliances, including a dishwasher, refrigerator/freezer, washing machine and double oven with four point induction hob and extractor hood above. The room is naturally bright courtesy of the rear facing UPVC double glazed window and rear facing UPVC double glazed French doors leading out to the garden, whilst there is also a radiator, the tiled floor continuing through from the entrance hall and good size under stairs storage cupboard, fitted with power