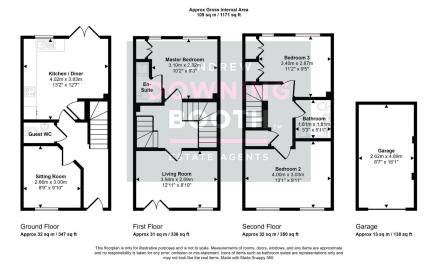

## Ward Close, Lichfield

£365,000

A rare opportunity to acquire a very modern and well presented semidetached townhouse, close to the centre of Lichfield. Part of the Persimmon development at St John's Grange, this fabulous three double bedroom property on Ward Close comes to the market with a range of attractive features, from the generous room sizes throughout, to the highly desirable location and spacious driveway with a garage to the rear. Sitting just over a mile from the very centre of Lichfield, there is a wide range of amenities easily accessible, including Lichfield City train station, major supermarkets, Beacon Park and Lichfield Cathedral. The accommodation is set across three floors, with an entrance hall, kitchen/diner, sitting room and guest WC all to the ground floor, whilst the living room and Master bedroom with en-suite occupy the first, whilst the two other double bedrooms and bathroom make up the second. A viewing is absolutely essential to appreciate all that is on offer.

## **Entrance Hall**

A front facing composite door with double glazing inset opens to a through entrance hall, fitted with a radiator, tiled floor and a staircase leading up to the first floor accommodation.

**Sitting Room** - 2.66m x 3m (8'8" x 9'10")

A flexible part of the home, the sitting room is fitted with a radiator and front facing UPVC double glazed window.

**Kitchen/Diner** - 4.02m x 3.83m (13'2" x 12'6")

A very attractive and contemporary kitchen/diner is fitted with a range of matching base cabinets and wall units whilst a one-and-a-half bowl stainless steel sink with chrome mixer tap is set into the wood effect work surface with a matching splashback. There is a range of integrated appliances, including a dishwasher, refrigerator/freezer, washing machine and double oven with four point induction hob and extractor hood above. The room is naturally bright courtesy of the rear facing UPVC double glazed window and rear facing UPVC double glazed French doors leading out to the garden, whilst there is also a radiator, the tiled floor continuing through from the entrance hall and good size under stairs storage cupboard, fitted with power

 Three Double Bedroom Semi Master Bedroom With En-Detached Townhouse
Suite

 Very Popular Location Close
Generous Driveway & Garage To Lichfield City Centre

 Bright Living Room With Juliet Balcony

· Low Maintenance Plot