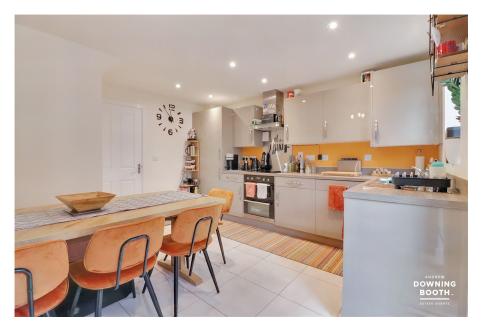

**Sitting Room** - 2.66m x 3m (8'8" x 9'10")

A flexible part of the home, the sitting room is fitted with a radiator and front facing UPVC double glazed window.

**Kitchen/Diner** - 4.02m x 3.83m (13'2" x 12'6")

A very attractive and contemporary kitchen/diner is fitted with a range of matching base cabinets and wall units whilst a one-and-a-half bowl stainless steel sink with chrome mixer tap is set into the wood effect work surface with a matching splashback. There is a range of integrated appliances, including a dishwasher, refrigerator/freezer, washing machine and double oven with four point induction hob and extractor hood above. The room is naturally bright courtesy of the rear facing UPVC double glazed window and rear facing UPVC double glazed French doors leading out to the garden, whilst there is also a radiator, the tiled floor continuing through from the entrance hall and good size under stairs storage cupboard, fitted with power