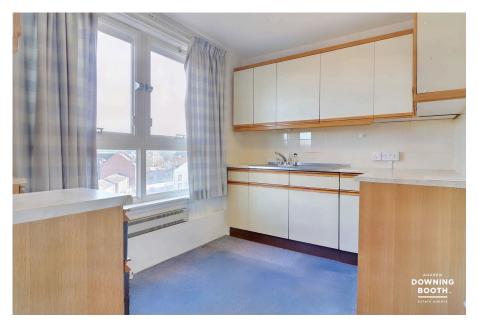

**Kitchen** - 2.32m x 3.19m (7'7" x 10'5")

The kitchen is fitted with a range of matching base cabinets and wall units whilst a stainless steel sink with chrome mixer tap is set into the work surface with a tiled splashback. There is space for two appliances including an oven and washing machine whilst there is also an electric convector heater, a chord to pull for assistance and a front facing window overlooking Lichfield, with views of St Mary's Church, Lichfield Cathedral and far-reaching views over neighbouring rooftops. A door also opens to a spacious pantry storage cupboard