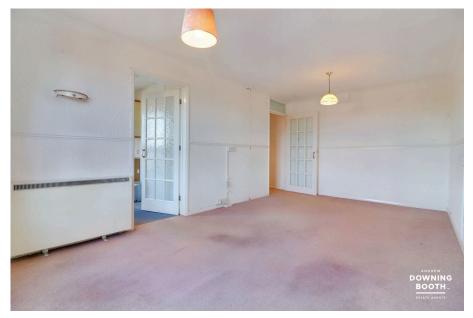

## **Entrance Hall**

A side facing door opens from the communal hall to the spacious entrance hall, fitted with a chord to pull for assistance. There is also a useful built in storage cupboard.

**Living Room** - 5.22m x 2.94m (17'1" x 9'7")

A spacious and naturally bright living room is fitted with a night storage heater, a chord to pull for assistance and a front facing window overlooking Lichfield, with views of St Mary's Church, Lichfield Cathedral and far-reaching views over neighbouring rooftops. An integrated sprinkler system protects against fires.