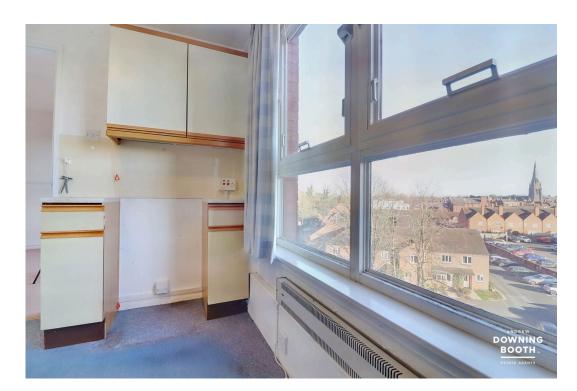

A spacious and naturally bright living room is fitted with a night storage heater, a chord to pull for assistance and a front facing window overlooking Lichfield, with views of St Mary's Church, Lichfield Cathedral and far-reaching views over neighbouring rooftops. An integrated sprinkler system protects against fires.

**Kitchen** - 2.32m x 3.19m (7'7" x 10'5")

The kitchen is fitted with a range of matching base cabinets and wall units whilst a stainless steel sink with chrome mixer tap is set into the work surface with a tiled splashback. There is space for two appliances including an oven and washing machine whilst there is also an electric convector heater, a chord to pull for assistance and a front facing window overlooking Lichfield, with views of St Mary's Church, Lichfield Cathedral and far-reaching views over neighbouring rooftops. A door also opens to a spacious pantry storage cupboard