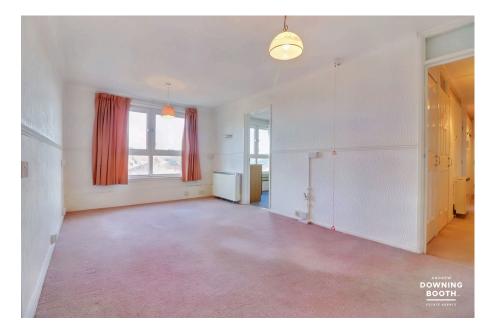

A spacious and naturally bright living room is fitted with a night storage heater, a chord to pull for assistance and a front facing window overlooking Lichfield, with views of St Mary's Church, Lichfield Cathedral and far-reaching views over neighbouring rooftops. An integrated sprinkler system protects against fires.