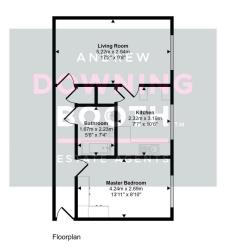

## Approx Gross Internal Area 48 sq m / 514 sq ft

This floorplan is only for illustrative purposes and is not to scale. Measurements of rooms, doors, windows, and any items are approximate and no responsibility is taken for any error, omission or mis-statement. Loons of items such as bathroom suites are representations only and may not look like the real items. Made with Made Snapoy 360.