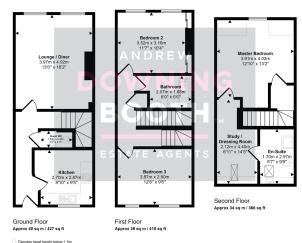

Approx Gross Internal Area 113 sq m / 1211 sq ft

C. The second se

This floorplan is only for illustrative purposes and is not to scale. Measurements of rooms, doors, windows, and any items are approxima and no responsibility is taken for any error, ornisation or mis-statement. Icons of items such as bathroom suites are representations only a may not look like the real terms. Made with Made Snappy 300.

- Three Double Bedroom Three 
  Convenient Spot Close To Storey Townhouse
   The City Centre
- Guest WC, Bathroom & Stunning Contemporary En-Suite
- Double Width Drive & Enclosed Rear Garden
- Large Lounge Diner & Kitchen
- Dressing Room / Study