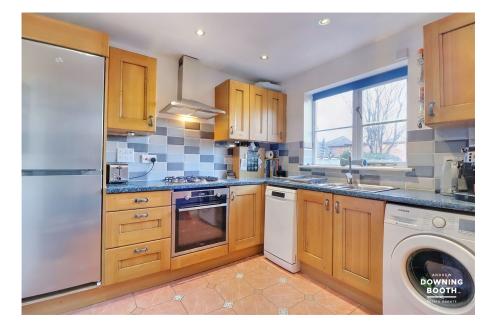

## Beacon Street, Lichfield, WS13 7DG

Offers Over £300,000

🍋 3 🚰 2 🚍 1

There is a lot of property for the money here, and this is a home that would suit someone looking for plenty of accommodation whilst having remaining as low maintenance as possible. The property sits in a convenient spot close to both Beacon Park and Lichfield City Centre. Comprising a through entrance hall, guest WC, large lounge diner and kitchen all to the ground floor. The first floor has two very generous double bedrooms and a bathroom with the second storey accommodation comprising an impressive master suite with stunning en-suite and study, which could easily be turned into a dressing room if preferred. Outside is a low maintenance plot, with a double width driveway to the front of the plot and a small but functional front garden with lawn and paved patio. This is a property that needs to be viewed to be appreciated so call us today and book in your visit!

- Three Double Bedroom Three 
  Convenient Spot Close To Storey Townhouse
   The City Centre
- Guest WC, Bathroom & Stunning Contemporary En-Suite
- Double Width Drive & Enclosed Rear Garden
- Large Lounge Diner & Kitchen
- Dressing Room / Study