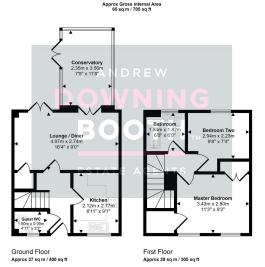

£265,000

A rare opportunity to acquire an exceptionally presented semidetached property just a short distance from the centre of Lichfield. This stunning two double bedroom home in Cairns Close comes to the market packed full of attractive features, many of which are often associated with a higher price tag than the one attached here, offering fantastic living space courtesy of the full width lounge/diner and conservatory, to the impressive dimensions of both bedrooms and convenient location. Sitting just half a mile from the city centre, it's safe to say that all of Lichfield's amenities are easily accessible, including Lichfield City train station, Beacon Park and various bars/ restaurants. The accommodation is set across two floors, with an entrance hall, lounge/diner, conservatory, kitchen and guest WC all to the ground floor whilst the two double bedrooms and bathroom occupy the first. A low maintenance plot offers parking to the front (with additional residents parking available) with a private gravelled garden to the rear.