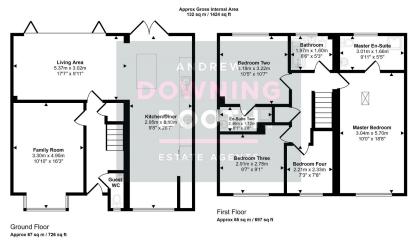

## Note

We understand there is a water pipe passing down the left hand side of the property and therefore the property does not have the potential to be extended on this side.

This floorplan is only for illustrative purposes and is not to scale. Measurements of rooms, doors, windows, and any items are approximate and no responsibility is taken for any error, omission or mis-attenment. Icons of thems such as bathroom sultes are representations only and may not look like the real items. Made with Made Snappy 360.