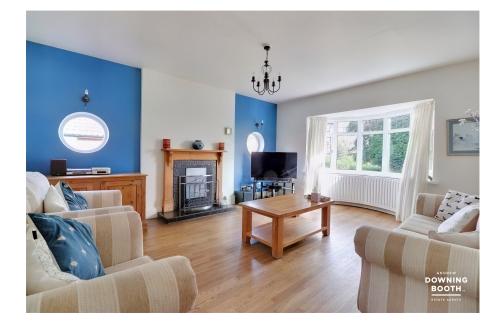

## **Entrance Hall**

Living Room - 5.39m (max) x 4.32m (17'8" (max into bow) x 14'2")

**Dining Room / Bedroom** - 5.43m (max into bow)x 4.31m (17'9"(max into bow) x 14'1")

**Study/Bedroom Three** - 3.04m x 2.68m (9'11" x 8'9")