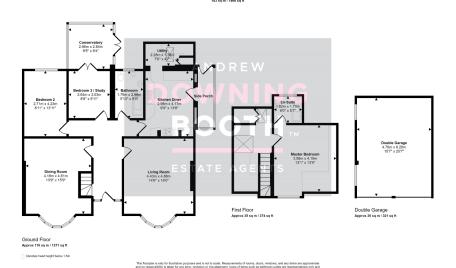

## **Entrance Hall**

Living Room - 5.39m (max) x 4.32m (17'8" (max into bow) x 14'2")

**Dining Room / Bedroom** - 5.43m (max into bow)x 4.31m (17'9"(max into bow) x 14'1")

**Study/Bedroom Three** - 3.04m x 2.68m (9'11" x 8'9")

Conservatory - 2.94m x 2.83m (9'7" x 9'3")

**Kitchen** - 4.17m x 3.01m (13'8" x 9'10")

Side Porch

**Utility Room** 

**Bedroom Two** - 4.65m (max into bow) x 2.73m (15'3" (max into bow)x 8'11")

Bathroom - 3.04m x 1.88m (9'11" x 6'2")

Landing

Master Bedroom - 4.63m x 3.95m (15'2" x 12'11")

**En-suite** 

**Double Garage** - 5.91m x 4.67m (19'4" x 15'3")

- Two / Three Bedroom Detached Dormer Bungalow
- Spacious Living Room & Dining Room / Bedroom
- Kitchen Diner, Utility Bathroom & En-Suite