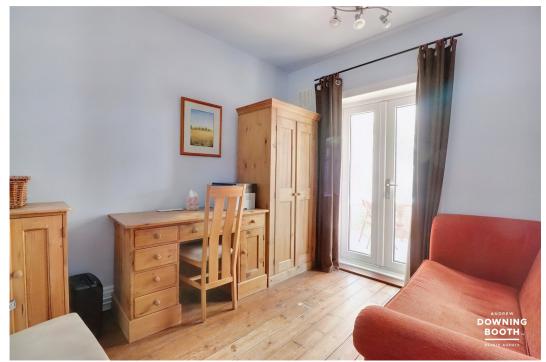

## **Entrance Hall**

Living Room - 5.39m (max) x 4.32m (17'8" (max into bow) x 14'2")

**Dining Room / Bedroom** - 5.43m (max into bow)x 4.31m (17'9"(max into bow) x 14'1")

**Study/Bedroom Three** - 3.04m x 2.68m (9'11" x 8'9")