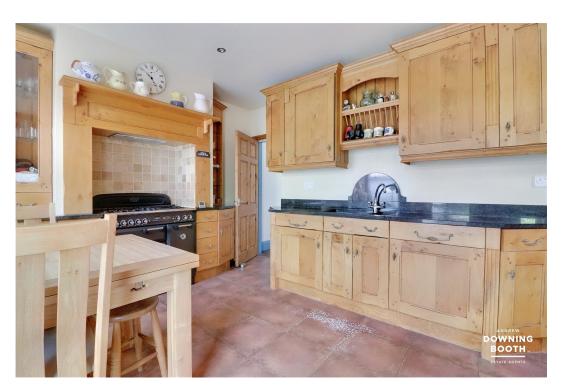

Conservatory - 2.94m x 2.83m (9'7" x 9'3")

**Kitchen** - 4.17m x 3.01m (13'8" x 9'10")

Side Porch

**Utility Room** 

**Bedroom Two** - 4.65m (max into bow) x 2.73m (15'3" (max into bow)x 8'11")

Bathroom - 3.04m x 1.88m (9'11" x 6'2")