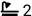

## **Entrance Hall**

Living Room - 5.39m (max) x 4.32m (17'8" (max into bow) x 14'2")

**Dining Room / Bedroom** - 5.43m (max into bow)x 4.31m (17'9"(max into bow) x 14'1")

**Study/Bedroom Three** - 3.04m x 2.68m (9'11" x 8'9")