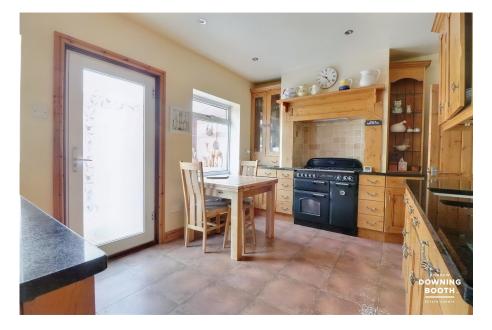

Conservatory - 2.94m x 2.83m (9'7" x 9'3")

**Kitchen** - 4.17m x 3.01m (13'8" x 9'10")

Side Porch

**Utility Room** 

**Bedroom Two** - 4.65m (max into bow) x 2.73m (15'3" (max into bow)x 8'11")

Bathroom - 3.04m x 1.88m (9'11" x 6'2")