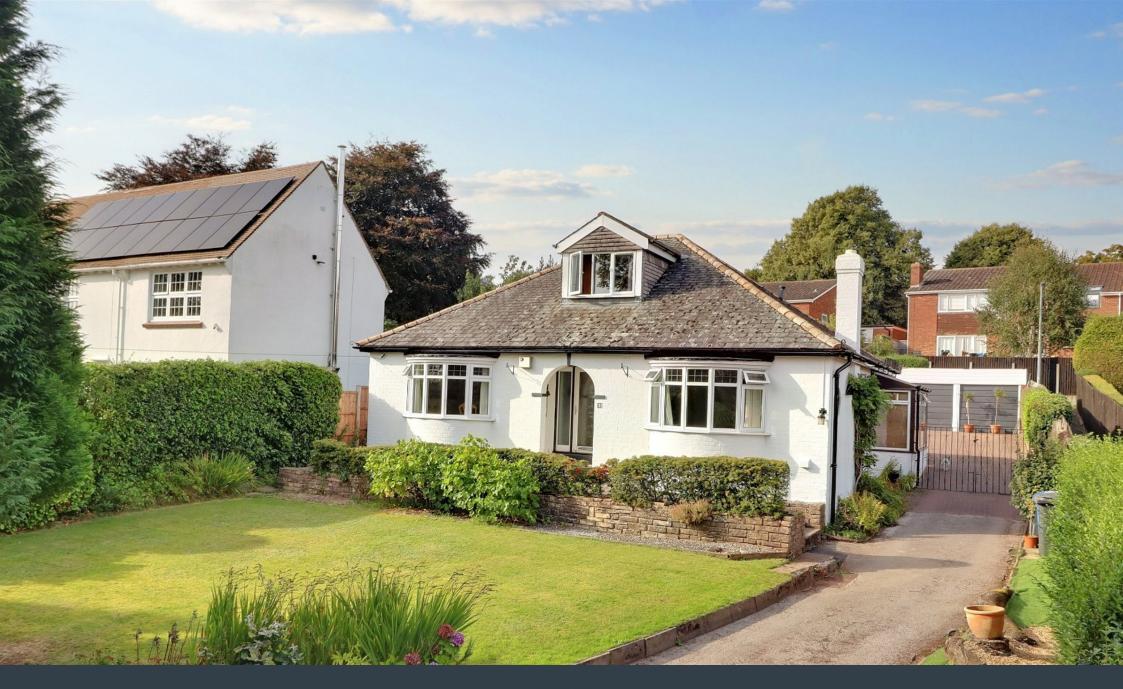

## Tamworth Road, Lichfield

Offers Over £550,000

Landing

Master Bedroom - 4.63m x 3.95m (15'2" x 12'11")

**En-suite** 

**Double Garage** - 5.91m x 4.67m (19'4" x 15'3")

- Two / Three Bedroom Detached Dormer Bungalow
- Spacious Living Room & Dining Room / Bedroom
- Kitchen Diner, Utility Bathroom & En-Suite

- Large Plot Measuring Approximately 0.25 Acres
- Study / Bedroom With Conservatory Off
- Plenty Of Parking & Double Garage

Address: Units 6-8 City Arcade, Bore Street, Lichfield, WS13 6LY Tel: 01543 396677