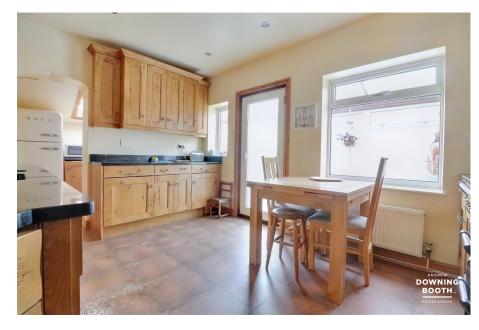

Conservatory - 2.94m x 2.83m (9'7" x 9'3")

**Kitchen** - 4.17m x 3.01m (13'8" x 9'10")

Side Porch

**Utility Room** 

**Bedroom Two** - 4.65m (max into bow) x 2.73m (15'3" (max into bow)x 8'11")

Bathroom - 3.04m x 1.88m (9'11" x 6'2")