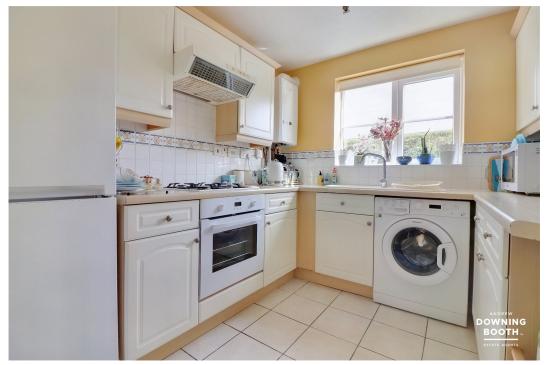

## **Entrance Hall**

**Guest WC** 

Lounge / Diner - 4.95m x 3.75m (16'2" x 12'3")

Kitchen - 2.76m x 2.49m (9'0" x 8'2")

Landing

Master Bedroom - 3.24m x 2.96m (10'7" x 9'8")

Bedroom Two - 3.74m x 2.48m (12'3" x 8'1")