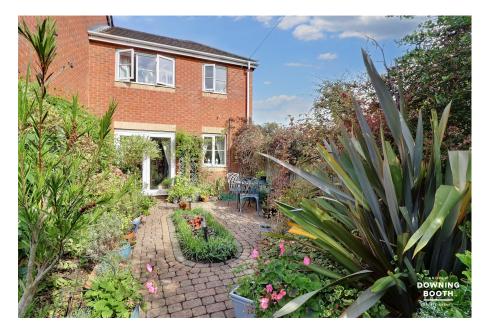

## Foxglove Close, Lichfield Offers Over £250,000

🍋 2 🚰 1 🚍 1

Calling all first time buyers, investors and downsizers! This is the property you've all been waiting for. Coming with generous room dimensions, a spacious and mature garden and even a GARAGE. Sitting in the south side of the city with great access to amenities, this property comes to the market well presented and comprises an entrance hall with guest WC off, a very spacious lounge diner and kitchen. Upstairs are two generous double bedrooms both with built in wardrobes as well as a family bathroom. Outside is a fabulous South-facing mature garden with gated access, a block paved area, colourful well stocked shrub beds and a useful garden shed. A parking space sits in front of the garage. This is a property which ticks a lot of boxes, and really does offer plenty of space for a two bedroom home, so don't miss out and book in an early viewing!

- Two Double Bedroom Terraced Home
- Bathroom & Guest WC

❀

• Parking Space & Garage

- Lounge Diner & Kitchen
- Cul-De-Sac Location
- Mature, Private Rear Garden

ANDREW DOWNING BOOTH ESTATE AGENTS

Address: Units 6-8 City Arcade, Bore Street, Lichfield, WS13 6LY Tel: 01543 396677 E: lichfield@andrewdowningbooth.co.uk W: www.andrewdowningbooth.co.uk