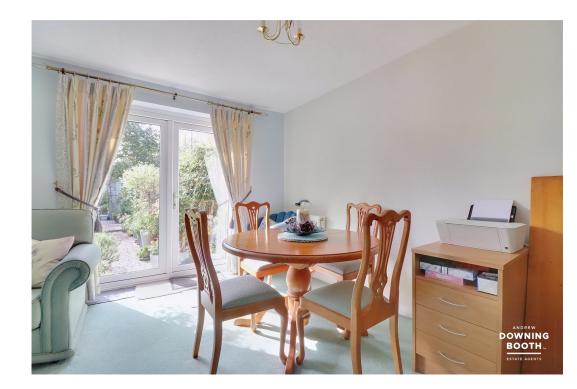

## **Entrance Hall**

**Guest WC** 

Lounge / Diner - 4.95m x 3.75m (16'2" x 12'3")

Kitchen - 2.76m x 2.49m (9'0" x 8'2")

Landing

Master Bedroom - 3.24m x 2.96m (10'7" x 9'8")

Bedroom Two - 3.74m x 2.48m (12'3" x 8'1")