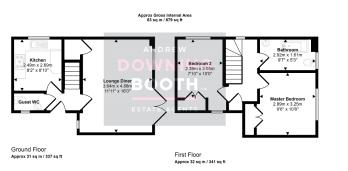

## **Entrance Hall**

**Guest WC** 

Lounge / Diner - 4.95m x 3.75m (16'2" x 12'3")

Kitchen - 2.76m x 2.49m (9'0" x 8'2")

Landing

Master Bedroom - 3.24m x 2.96m (10'7" x 9'8")

Bedroom Two - 3.74m x 2.48m (12'3" x 8'1")

Bathroom

Garage

This floorplan is only for illustrative purposes and is not to scale. Measurements of rooms, doors, windows, and any items are approximate and no responsibility is taken for any error, omission or mis-statement. Icoms of items such as bathroom suites are representations only and may not look like the real items. Made with Made Snapy 380.