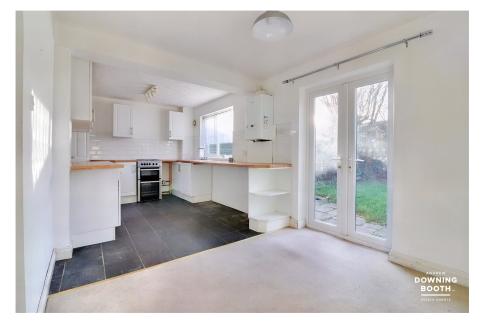

The accommodation itself is set across two floors, with an entrance hall, living room and kitchen/diner to the rear whilst the three main bedrooms and contemporary bathroom occupy the first. Lawned gardens sit to both the front and rear of the property, with the added benefit of a detached garage and off road parking to the rear for several vehicles. Three bedrooms, no upward chain, generous living space and a location close to Lichfield's city centre are four features that, combined, would often command a significantly higher price tag, so we must advise an early viewing as to avoid disappointment.

First Floor

Approx 37 sq m / 400 sq ft

 Garage & Parking To The Rear

· Generous Kitchen/Diner

Spacious Living Room

· Contemporary Bathroom

· EPC Rating: D

· Council Tax Band: B