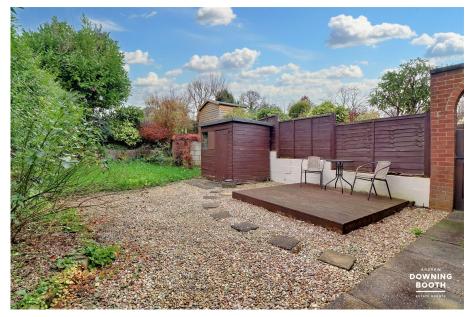

The accommodation itself is set across two floors, with an entrance hall/study, living room, attractive breakfast kitchen and very spacious bathroom all to the ground floor and all benefitting from exposed timber beams, whilst to the first floor are the two main bedrooms, with a good size Master bedroom having an exposed brick wall with fitted wardrobes to either side. An attractive and private garden sits to the rear. Location wise, the property sits in the always desirable area of Stone, with the perfect blend of semi-rural living offering stunning country walks and scenery whilst still being close to amenities including supermarkets and transport links, noting Stone railway station being just a mile away. A viewing is essential to appreciate all on offer.