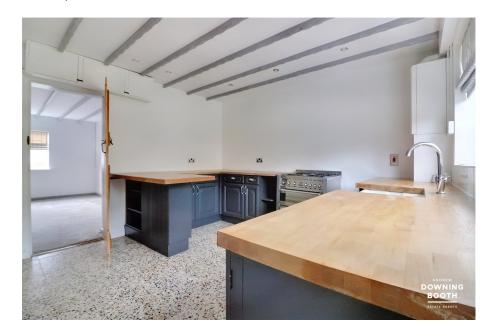

The accommodation itself is set across two floors, with an entrance hall/study, living room, attractive breakfast kitchen and very spacious bathroom all to the ground floor and all benefitting from exposed timber beams, whilst to the first floor are the two main bedrooms, with a good size Master bedroom having an exposed brick wall with fitted wardrobes to either side. An attractive and private garden sits to the rear. Location wise, the property sits in the always desirable area of Stone, with the perfect blend of semi-rural living offering stunning country walks and scenery whilst still being close to amenities including supermarkets and transport links, noting Stone railway station being just a mile away. A viewing is essential to appreciate all on offer.