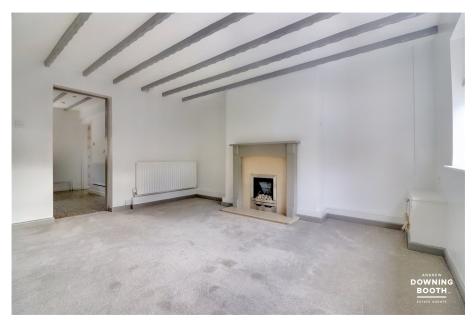

The accommodation itself is set across two floors, with an entrance hall/study, living room, attractive breakfast kitchen and very spacious bathroom all to the ground floor and all benefitting from exposed timber beams, whilst to the first floor are the two main bedrooms, with a good size Master bedroom having an exposed brick wall with fitted wardrobes to either side. An attractive and private garden sits to the rear. Location wise, the property sits in the always desirable area of Stone, with the perfect blend of semi-rural living offering stunning country walks and scenery whilst still being close to amenities including supermarkets and transport links, noting Stone railway station being just a mile away. A viewing is essential to appreciate all on offer.