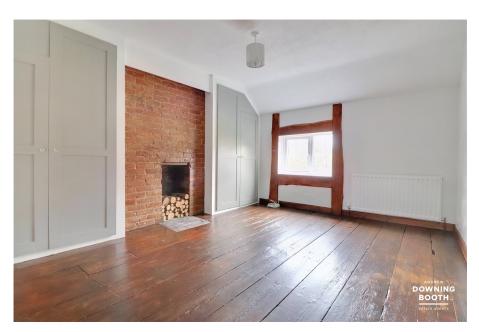

The accommodation itself is set across two floors, with an entrance hall/study, living room, attractive breakfast kitchen and very spacious bathroom all to the ground floor and all benefitting from exposed timber beams, whilst to the first floor are the two main bedrooms, with a good size Master bedroom having an exposed brick wall with fitted wardrobes to either side. An attractive and private garden sits to the rear. Location wise, the property sits in the always desirable area of Stone, with the perfect blend of semi-rural living offering stunning country walks and scenery whilst still being close to amenities including supermarkets and transport links, noting Stone railway station being just a mile away. A viewing is essential to appreciate all on offer.