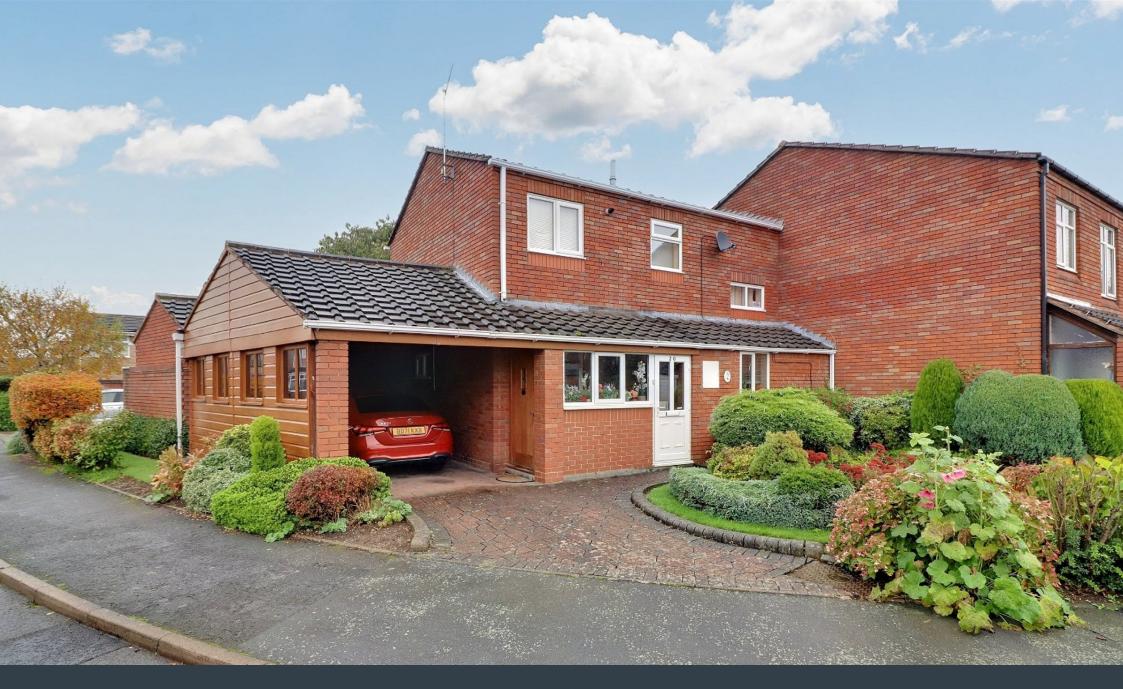

## Lincoln Close, Lichfield

£325,000

## **DESCRIPTION**

A very spacious three bedroom home in a popular location. This charming end of terrace property in Lincoln Close, Lichfield, comes to the market with an impressive range of features, from the three good size bedrooms, to the three separate reception rooms and large corner plot. Immaculately maintained gardens sit to both the front of the property, with the rear housing a summerhouse and garden shed. Internally, the ground floor of the property comprises an entrance hall, living room, garden room, sitting room, generous kitchen and guest WC whilst to the first floor are the three main bedrooms, a shower room and separate WC. The property is located in a popular part of Lichfield, being just a five minute drive from the centre and also close to various schools, supermarkets and transport links. A large car port sits to one side of the property, whilst there are three additional spaces for cars; two the front, two to the rear. Properties with this much on offer must be viewed.

Three Separate Reception Rooms

 Spacious Corner Plot With Car Port Off Road Parking For Four Cars

• Extended & Generous Kitchen • Popular Location

• EPC Rating: TBC

· Council Tax Band: B

Address: Units 6-8 City Arcade, Bore Street, Lichfield, WS13 6LY Tel: 01543 396677