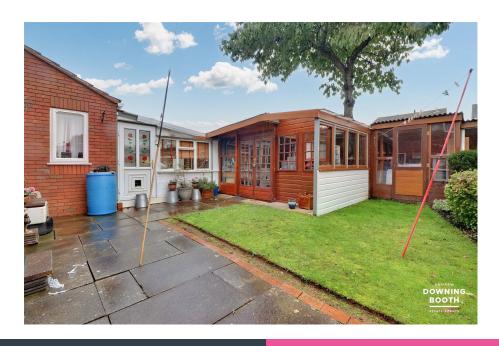

## **DESCRIPTION**

A very spacious three bedroom home in a popular location. This charming end of terrace property in Lincoln Close, Lichfield, comes to the market with an impressive range of features, from the three good size bedrooms, to the three separate reception rooms and large corner plot. Immaculately maintained gardens sit to both the front of the property, with the rear housing a summerhouse and garden shed. Internally, the ground floor of the property comprises an entrance hall, living room, garden room, sitting room, generous kitchen and guest WC whilst to the first floor are the three main bedrooms, a shower room and separate WC. The property is located in a popular part of Lichfield, being just a five minute drive from the centre and also close to various schools, supermarkets and transport links. A large car port sits to one side of the property, whilst there are three additional spaces for cars; two the front, two to the rear. Properties with this much on offer must be viewed.

Three Separate Reception Rooms

 Spacious Corner Plot With Car Port Off Road Parking For Four Cars

• Extended & Generous Kitchen • Popular Location

• EPC Rating: TBC

· Council Tax Band: B

Address: Units 6-8 City Arcade, Bore Street, Lichfield, WS13 6LY Tel: 01543 396677