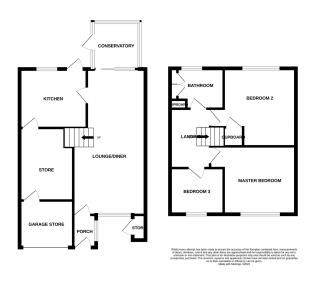

## **Entrance Porch**

**Lounge Diner** - 7.15m x 3.49m(max) (23'5" x 11'5"(max))

Conservatory - 2.28m x 2.27m (7'5" x 7'5")

**Kitchen** - 3.12m x 2.85m (10'2" x 9'4")

Store - 3.48m x 2.59m (11'5" x 8'5")

Landing

**Master Bedroom** 

**Bedroom 2** - 3.42m x 2.91m(max) (11'2" x 9'6"(max))

**Bedroom 3** - 2.58m x 2.2m (8'5" x 7'2")

**Bathroom** 

**Exterior** 

**Garage Store** - 2.52m x 2.28m (8'3" x 7'5")

GROUND FLOOR 1ST FLOO