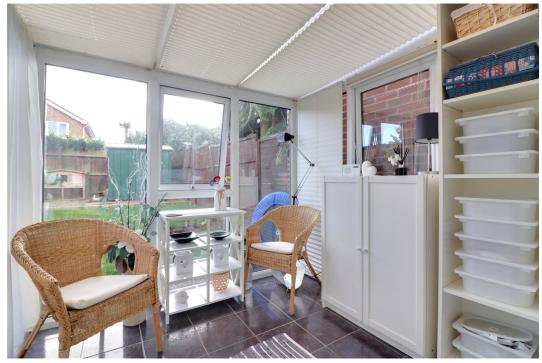

## **Entrance Porch**

**Lounge Diner** - 7.15m x 3.49m(max) (23'5" x 11'5"(max))

Conservatory - 2.28m x 2.27m (7'5" x 7'5")

**Kitchen** - 3.12m x 2.85m (10'2" x 9'4")

Store - 3.48m x 2.59m (11'5" x 8'5")

Landing