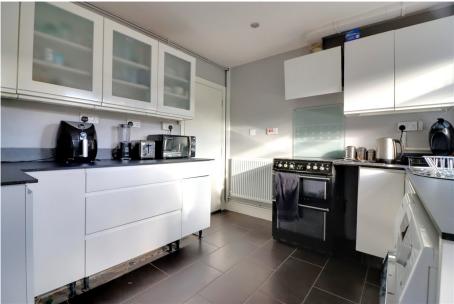

## **Entrance Porch**

**Lounge Diner** - 7.15m x 3.49m(max) (23'5" x 11'5"(max))

Conservatory - 2.28m x 2.27m (7'5" x 7'5")

**Kitchen** - 3.12m x 2.85m (10'2" x 9'4")

Store - 3.48m x 2.59m (11'5" x 8'5")

Landing

- Three Bedroom Terraced Home
- Ample Parking & Generous Enclosed Rear Garden
- Kitchen, Conservatory & Large Lounge Diner

• Highly Desirable Location

 Garage Store & Further Store
Modern Bathroom Room

Address: Units 6-8 City Arcade, Bore Street, Lichfield, WS13 6LY Tel: 01543 396677 E: lichfield@andrewdowningbooth.co.uk W: www.andrewdowningbooth.co.uk