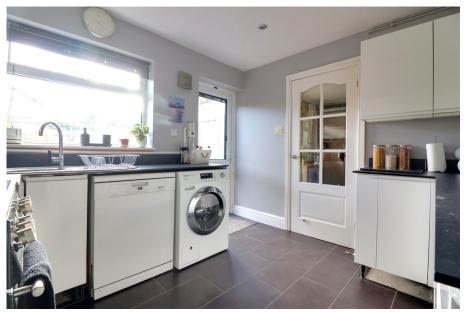

## **Entrance Porch**

**Lounge Diner** - 7.15m x 3.49m(max) (23'5" x 11'5"(max))

Conservatory - 2.28m x 2.27m (7'5" x 7'5")

**Kitchen** - 3.12m x 2.85m (10'2" x 9'4")

Store - 3.48m x 2.59m (11'5" x 8'5")

Landing