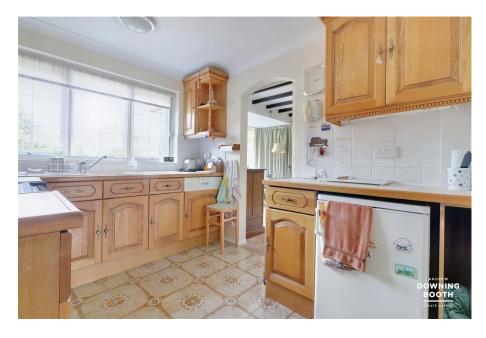

Sitting on the popular 'Oaklands', this property has potential to extend (subject to gaining the necessary planning permissions), and whilst it does require some modernising, it boasts huge potential. The property comes with no upward chain and benefits from having a practical layout with generous dimensions. Comprising an entrance hall, entrance porch, large living room, separate extended dining room and kitchen (which could be knocked into each other subject to gaining the necessary building regulations). There is also a guest WC and large utility room to the ground floor. Upstairs are three bedrooms as well as a family bathroom. Outside is a reasonably low maintenance yet pretty garden, with a block paved drive to the front providing ample off street parking with an artificial lawned front garden.