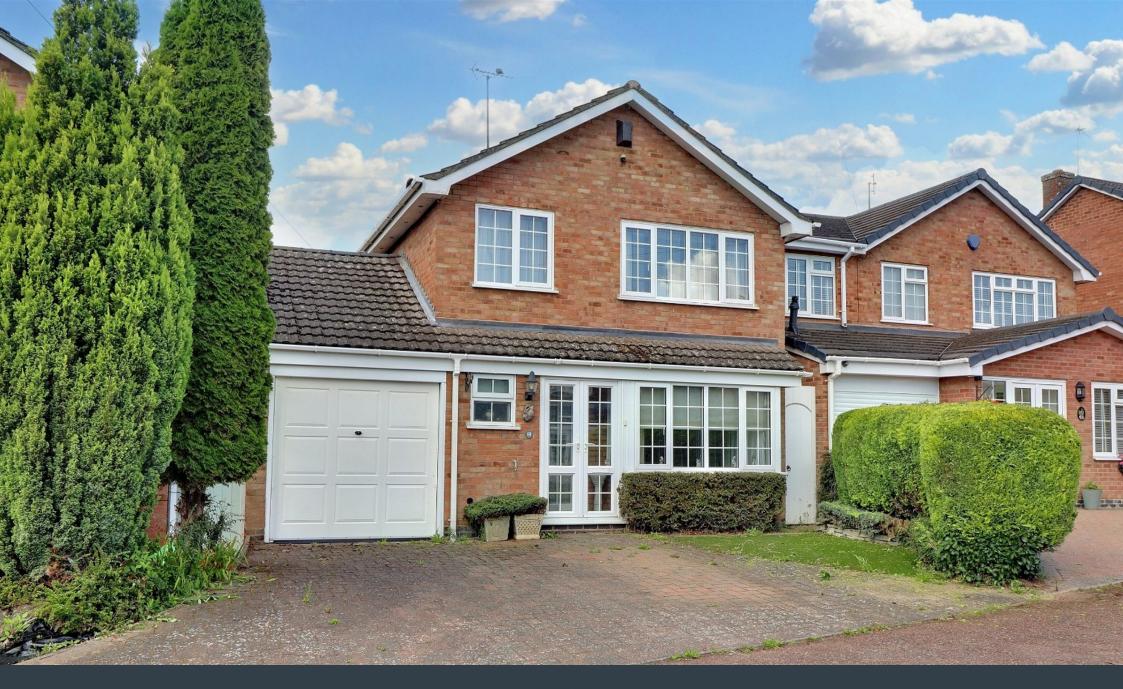

Sitting on the popular 'Oaklands', this property has potential to extend (subject to gaining the necessary planning permissions), and whilst it does require some modernising, it boasts huge potential. The property comes with no upward chain and benefits from having a practical layout with generous dimensions. Comprising an entrance hall, entrance porch, large living room, separate extended dining room and kitchen (which could be knocked into each other subject to gaining the necessary building regulations). There is also a guest WC and large utility room to the ground floor. Upstairs are three bedrooms as well as a family bathroom. Outside is a reasonably low maintenance yet pretty garden, with a block paved drive to the front providing ample off street parking with an artificial lawned front garden.