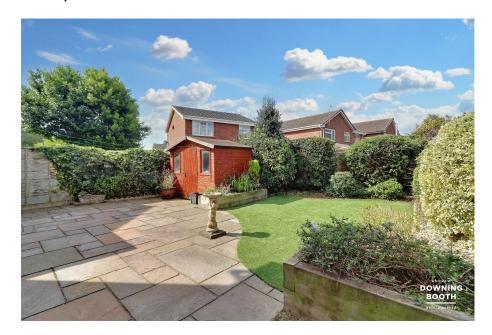

Sitting on the popular 'Oaklands', this property has potential to extend (subject to gaining the necessary planning permissions), and whilst it does require some modernising, it boasts huge potential. The property comes with no upward chain and benefits from having a practical layout with generous dimensions. Comprising an entrance hall, entrance porch, large living room, separate extended dining room and kitchen (which could be knocked into each other subject to gaining the necessary building regulations). There is also a guest WC and large utility room to the ground floor. Upstairs are three bedrooms as well as a family bathroom. Outside is a reasonably low maintenance yet pretty garden, with a block paved drive to the front providing ample off street parking with an artificial lawned front garden.