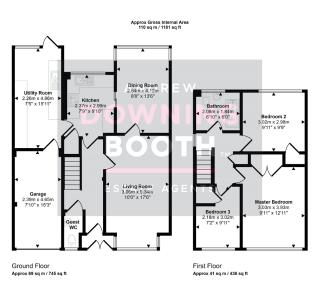

## Oaklands, Sutton Coldfield

£385,000

This floorplan is only for illustrative purposes and is not to scale. Measurements of rooms, doors, windows, and any items a approximate and no responsibility is taken for any error, omission or mis-statement. Icons of items such as bathroom suite

Sitting on the popular 'Oaklands', this property has potential to extend (subject to gaining the necessary planning permissions), and whilst it does require some modernising, it boasts huge potential. The property comes with no upward chain and benefits from having a practical layout with generous dimensions. Comprising an entrance hall, entrance porch, large living room, separate extended dining room and kitchen (which could be knocked into each other subject to gaining the necessary building regulations). There is also a guest WC and large utility room to the ground floor. Upstairs are three bedrooms as well as a family bathroom. Outside is a reasonably low maintenance yet pretty garden, with a block paved drive to the front providing ample off street parking with an artificial lawned front garden.