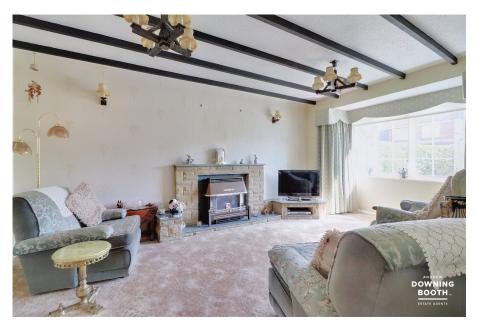

Sitting on the popular 'Oaklands', this property has potential to extend (subject to gaining the necessary planning permissions), and whilst it does require some modernising, it boasts huge potential. The property comes with no upward chain and benefits from having a practical layout with generous dimensions. Comprising an entrance hall, entrance porch, large living room, separate extended dining room and kitchen (which could be knocked into each other subject to gaining the necessary building regulations). There is also a guest WC and large utility room to the ground floor. Upstairs are three bedrooms as well as a family bathroom. Outside is a reasonably low maintenance yet pretty garden, with a block paved drive to the front providing ample off street parking with an artificial lawned front garden.