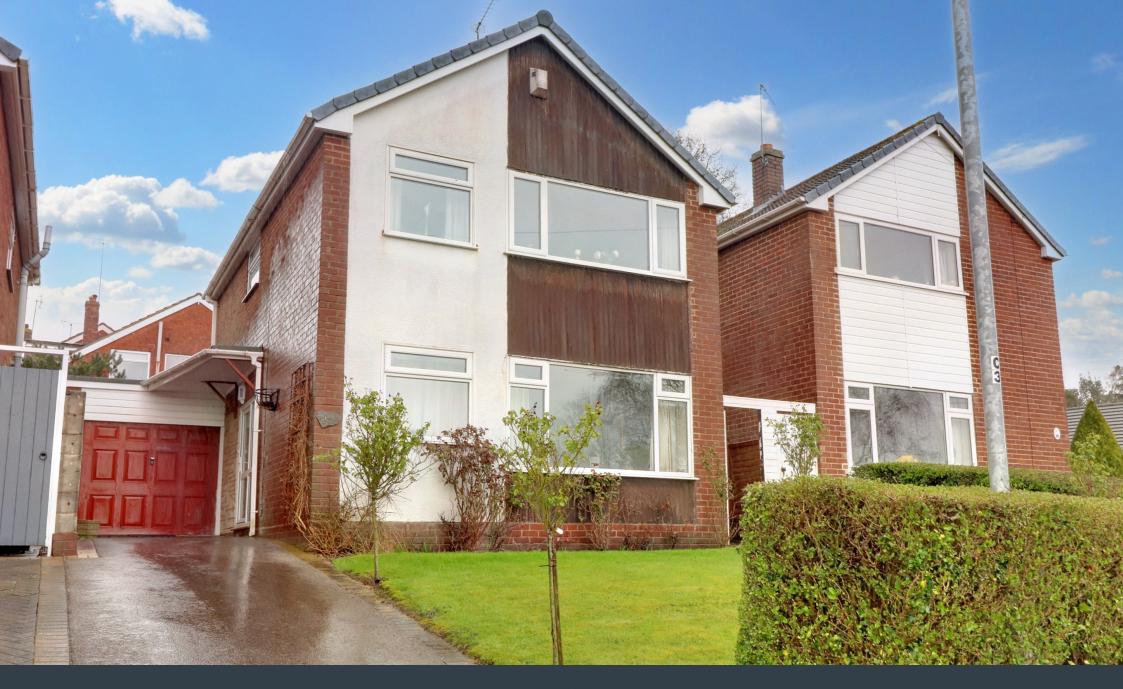

## Slang Lane, Cannock Wood, Rugeley

Offers Over £340,000

Coming to the market with bucket loads of potential, this home does require updating, but it sits in a really special position. Located on the edge of the village of Cannock Wood in an elevated spot, this detached property has a glorious outlook over neighbouring fields and comes to the market with no upward chain. The accommodation is spacious and comprises an entrance hall, large living room to the front and a kitchen diner to the rear with garden room off. There is also a rear porch giving access to the guest WC whilst upstairs are three bedrooms and a family bathroom. The property sits on a good sized plot, with a lawned frontage and a driveway leads down the side and up towards the garage. A gate provides access down the other side to the rear garden which is predominantly lawned with shrub borders and a paved patio. This is a property that is not to be missed, so call us and book in your viewing today!