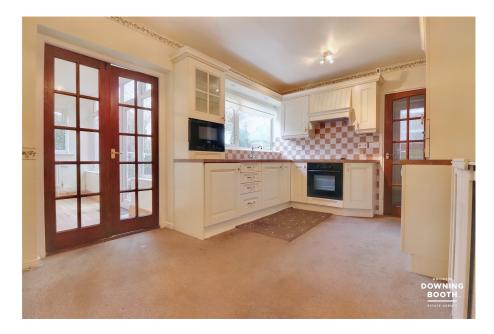

**Entrance Hall** 

Living Room

17' 10" x 10' 11" (5.44m x 3.34m)

Kitchen/Diner

14' 6" x 9' 5" (4.42m x 2.87m)

Garden Room

11' 10" x 6' 8" (3.6m x 2.02m)

Rear Porch