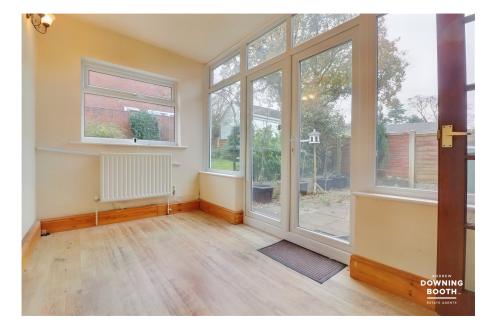

**Entrance Hall** 

Living Room

17' 10" x 10' 11" (5.44m x 3.34m)

Kitchen/Diner

14' 6" x 9' 5" (4.42m x 2.87m)

Garden Room

11' 10" x 6' 8" (3.6m x 2.02m)

Rear Porch