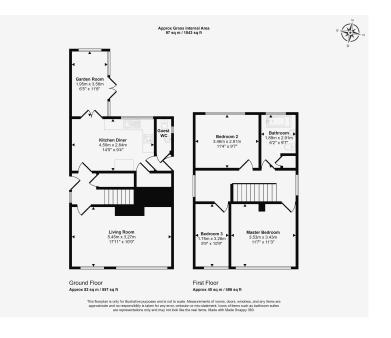

**Entrance Hall** 

Living Room

17' 10" x 10' 11" (5.44m x 3.34m)

Kitchen/Diner

14' 6" x 9' 5" (4.42m x 2.87m)

Garden Room

11' 10" x 6' 8" (3.6m x 2.02m)

Rear Porch

**Guest WC** 

Landing

Master Bedroom

11' 7" x 11' 1" (3.53m x 3.37m)

**Bedroom Two** 

- Three Bedroom Detached Home
- No Upward Chain & Huge Potential
- Guest WC & Bathroom

- Stunning Views Over Adjoining Countryside
- Large Living Room, Garden Room & Kitchen Diner
- Generous Plot With Spacious Drive, Garage & Attractive Rear Garden