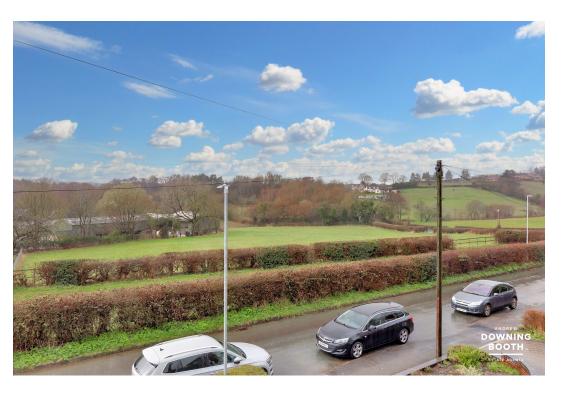

## Slang Lane, Cannock Wood, Rugeley

Offers Over £340,000

Coming to the market with bucket loads of potential, this home does require updating, but it sits in a really special position. Located on the edge of the village of Cannock Wood in an elevated spot, this detached property has a glorious outlook over neighbouring fields and comes to the market with no upward chain. The accommodation is spacious and comprises an entrance hall, large living room to the front and a kitchen diner to the rear with garden room off. There is also a rear porch giving access to the guest WC whilst upstairs are three bedrooms and a family bathroom. The property sits on a good sized plot, with a lawned frontage and a driveway leads down the side and up towards the garage. A gate provides access down the other side to the rear garden which is predominantly lawned with shrub borders and a paved patio. This is a property that is not to be missed, so call us and book in your viewing today!