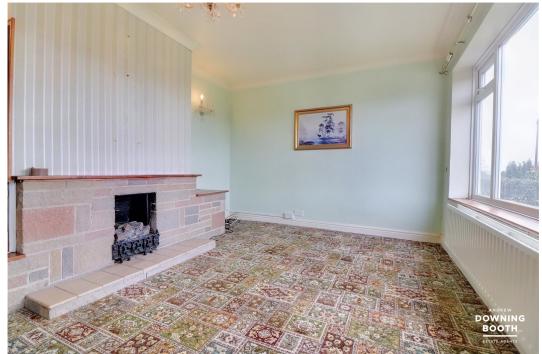

**Entrance Hall** 

Living Room

17' 10" x 10' 11" (5.44m x 3.34m)

Kitchen/Diner

14' 6" x 9' 5" (4.42m x 2.87m)

Garden Room

11' 10" x 6' 8" (3.6m x 2.02m)

Rear Porch