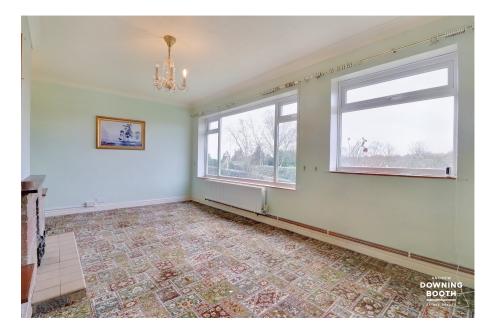

**Entrance Hall** 

Living Room

17' 10" x 10' 11" (5.44m x 3.34m)

Kitchen/Diner

14' 6" x 9' 5" (4.42m x 2.87m)

Garden Room

11' 10" x 6' 8" (3.6m x 2.02m)

Rear Porch