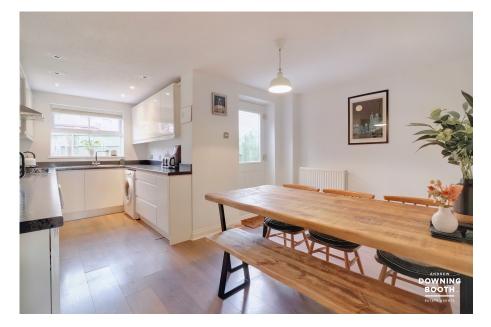

Be as cunning as a fox and book in an early viewing on this wonderful townhouse on Foxtail Way, as it is sure to be snapped up quickly at this price! Sitting in a desirable part of Hednesford, this spacious property offers plenty of space for the money and comes to the market well appointed throughout. The accommodation comprises an entrance hall, generous living room with bay window and a stunning contemporary kitchen diner leading off to the garden. To the first floor is the second double bedroom, third bedroom and modern family bathroom, whilst the second storey is dedicated to a wonderful master suite with large double bedroom, dressing room and en-suite. Outside is an attractive garden with paved patio, timber decked seating area, lawn and a gate providing access. There is also a parking space to the front of a garage. This is a must view property in order to appreciate the space on offer, so don't miss out and book in your visit today!

- Wonderful Master Suite With
   Living Room & Superb Dressing Room & En-Suite
- · Attractive Rear Garden With Access, Parking Space and Garage
  • Modern Bathroom

- Contemporary Kitchen Diner Opening To The Garden
  • Beautifully Appointed
- Throughout
- · Modern Three Bedroom Townhouse