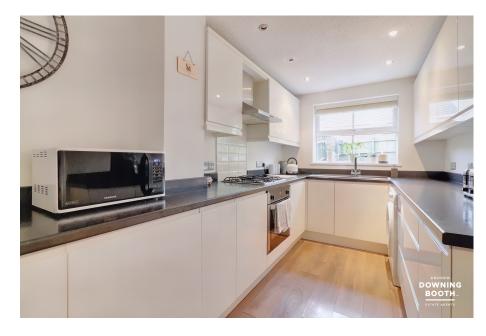

Be as cunning as a fox and book in an early viewing on this wonderful townhouse on Foxtail Way, as it is sure to be snapped up quickly at this price! Sitting in a desirable part of Hednesford, this spacious property offers plenty of space for the money and comes to the market well appointed throughout. The accommodation comprises an entrance hall, generous living room with bay window and a stunning contemporary kitchen diner leading off to the garden. To the first floor is the second double bedroom, third bedroom and modern family bathroom, whilst the second storey is dedicated to a wonderful master suite with large double bedroom, dressing room and en-suite. Outside is an attractive garden with paved patio, timber decked seating area, lawn and a gate providing access. There is also a parking space to the front of a garage. This is a must view property in order to appreciate the space on offer, so don't miss out and book in your visit today!

- Wonderful Master Suite With
   Living Room & Superb Dressing Room & En-Suite
- · Attractive Rear Garden With Access, Parking Space and Garage
  • Modern Bathroom

- Contemporary Kitchen Diner Opening To The Garden
  • Beautifully Appointed
- Throughout
- · Modern Three Bedroom Townhouse