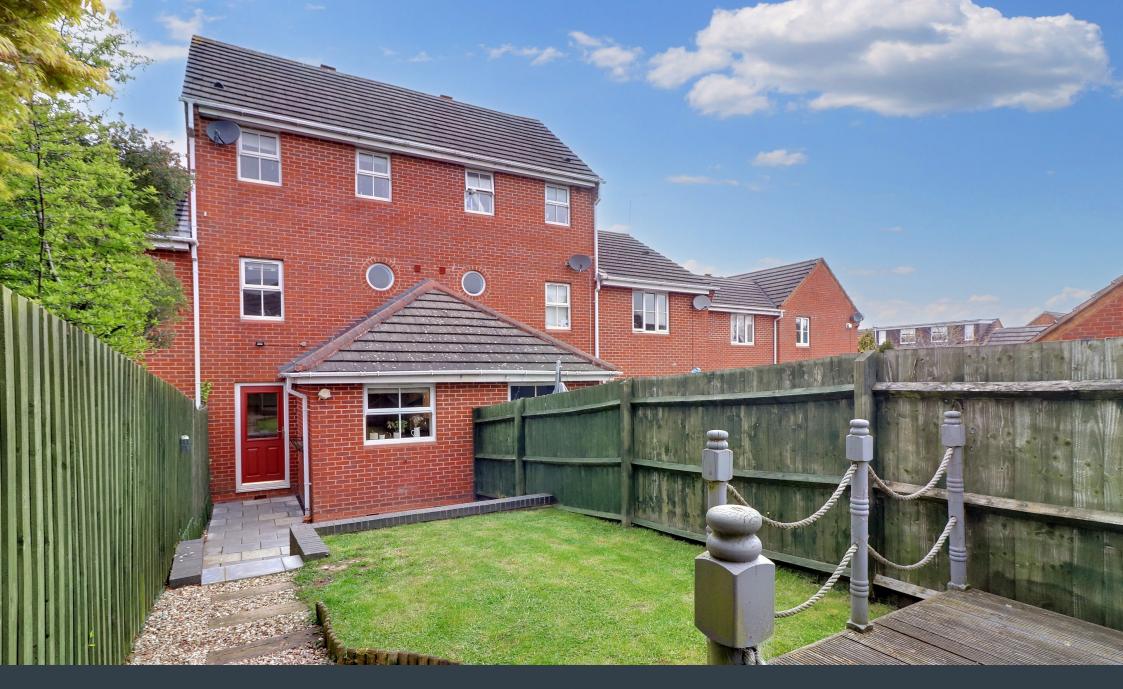

Be as cunning as a fox and book in an early viewing on this wonderful townhouse on Foxtail Way, as it is sure to be snapped up quickly at this price! Sitting in a desirable part of Hednesford, this spacious property offers plenty of space for the money and comes to the market well appointed throughout. The accommodation comprises an entrance hall, generous living room with bay window and a stunning contemporary kitchen diner leading off to the garden. To the first floor is the second double bedroom, third bedroom and modern family bathroom, whilst the second storey is dedicated to a wonderful master suite with large double bedroom, dressing room and en-suite. Outside is an attractive garden with paved patio, timber decked seating area, lawn and a gate providing access. There is also a parking space to the front of a garage. This is a must view property in order to appreciate the space on offer, so don't miss out and book in your visit today!

- Wonderful Master Suite With
   Living Room & Superb Dressing Room & En-Suite
- · Attractive Rear Garden With Access, Parking Space and Garage
  • Modern Bathroom

- Contemporary Kitchen Diner Opening To The Garden
  • Beautifully Appointed
- Throughout
- · Modern Three Bedroom Townhouse