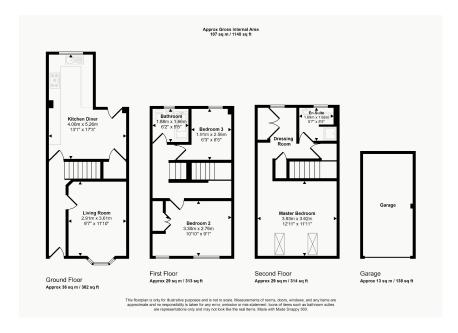

Be as cunning as a fox and book in an early viewing on this wonderful townhouse on Foxtail Way, as it is sure to be snapped up quickly at this price! Sitting in a desirable part of Hednesford, this spacious property offers plenty of space for the money and comes to the market well appointed throughout. The accommodation comprises an entrance hall, generous living room with bay window and a stunning contemporary kitchen diner leading off to the garden. To the first floor is the second double bedroom, third bedroom and modern family bathroom, whilst the second storey is dedicated to a wonderful master suite with large double bedroom, dressing room and en-suite. Outside is an attractive garden with paved patio, timber decked seating area, lawn and a gate providing access. There is also a parking space to the front of a garage. This is a must view property in order to appreciate the space on offer, so don't miss out and book in your visit today!

- Wonderful Master Suite With
   Living Room & Superb Dressing Room & En-Suite
- · Attractive Rear Garden With Access, Parking Space and Garage
  • Modern Bathroom

- Contemporary Kitchen Diner Opening To The Garden
  • Beautifully Appointed
- Throughout
- · Modern Three Bedroom Townhouse