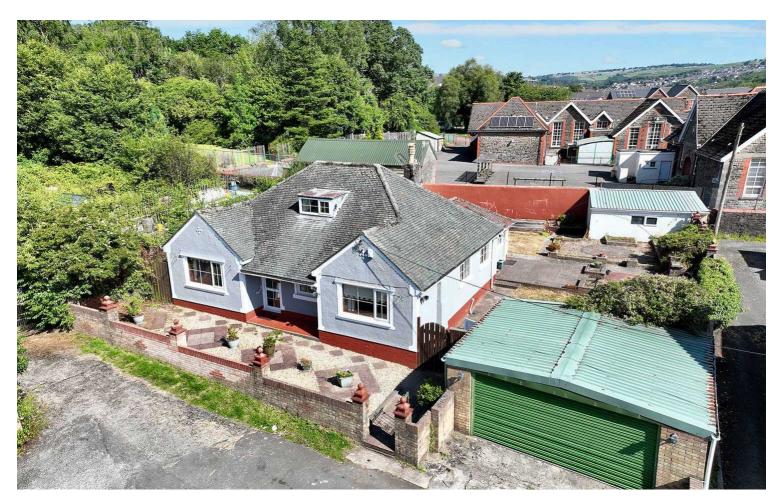

## Carte Blanche Woodland Place, Bargoed

£290,000 Freehold

Large Plot With Great Potential • Quiet Cul-De-Sac Location • Spacious Throughout • Two Large Outbuildings & Double Garage • Three Bedrooms & Loft Room With En-Suite • Make A House A Home • Beautiful Original Flooring

A peaceful 3-bed detached bungalow on a spacious plot with room to expand or landscape. Features charming interiors, loft office/guest suite, double garage, two outbuildings. Ideal for a growing family. Quiet cul-de-sac location near amenities and transport links.