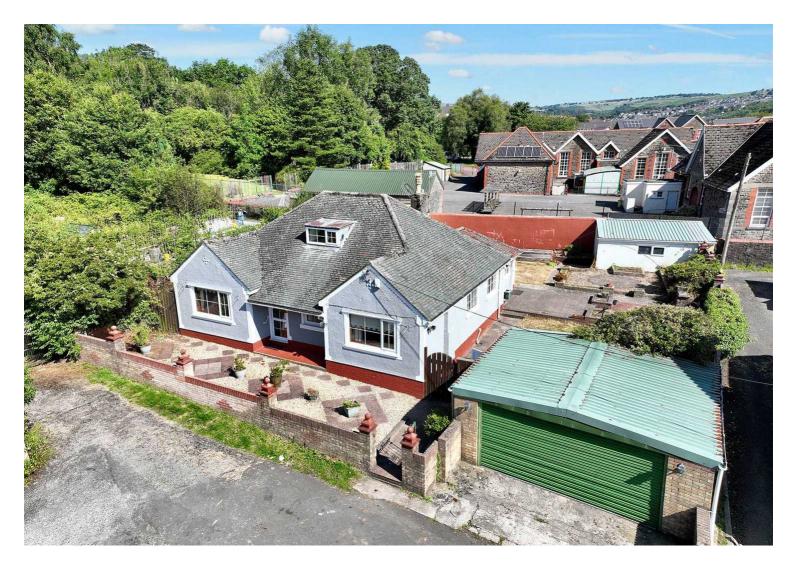

## Carte Blanche Woodland Place, Bargoed

£290,000 Freehold

Large Plot With Great Potential • Quiet Cul-De-Sac Location • Spacious Throughout • Two Large Outbuildings & Double Garage • Three Bedrooms & Loft Room With En-Suite • Make A House A Home • Beautiful Original Flooring

A peaceful 3-bed detached bungalow on a spacious plot with room to expand or landscape. Features charming interiors, loft office/guest suite, double garage, two outbuildings. Ideal for a growing family. Quiet cul-de-sac location near amenities and transport links.