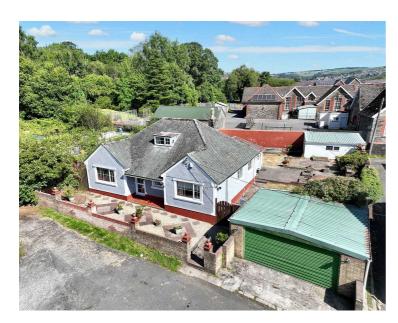

## Carte Blanche Woodland Place, Bargoed

£290,000 Freehold

Large Plot With Great Potential • Quiet Cul-De-Sac Location • Spacious Throughout • Two Large Outbuildings & Double Garage • Three Bedrooms & Loft Room With En-Suite • Make A House A Home • Beautiful Original Flooring

A peaceful 3-bed detached bungalow on a spacious plot with room to expand or landscape. Features charming interiors, loft office/guest suite, double garage, two outbuildings. Ideal for a growing family. Quiet cul-de-sac location near amenities and transport links.