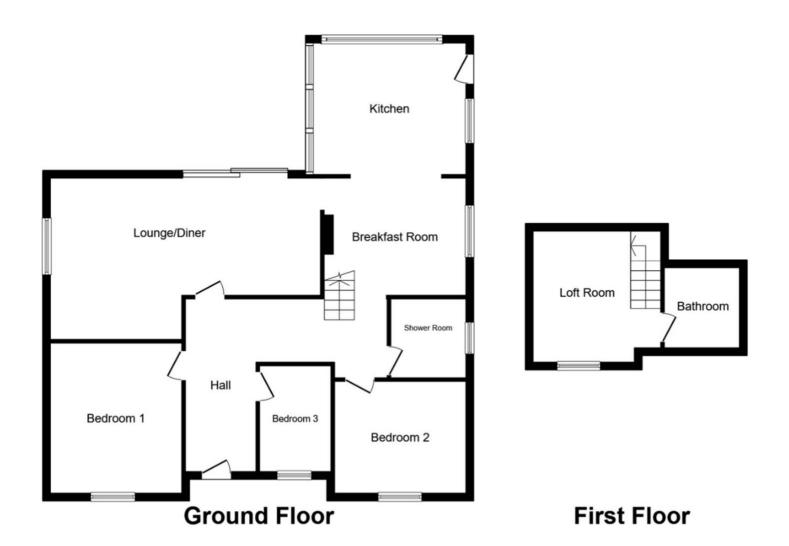

## Carte Blanche Woodland Place, Bargoed

£290,000 Freehold

Large Plot With Great Potential • Quiet Cul-De-Sac Location • Spacious Throughout • Two Large Outbuildings & Double Garage • Three Bedrooms & Loft Room With En-Suite • Make A House A Home • Beautiful Original Flooring

A peaceful 3-bed detached bungalow on a spacious plot with room to expand or landscape. Features charming interiors, loft office/guest suite, double garage, two outbuildings. Ideal for a growing family. Quiet cul-de-sac location near amenities and transport links.