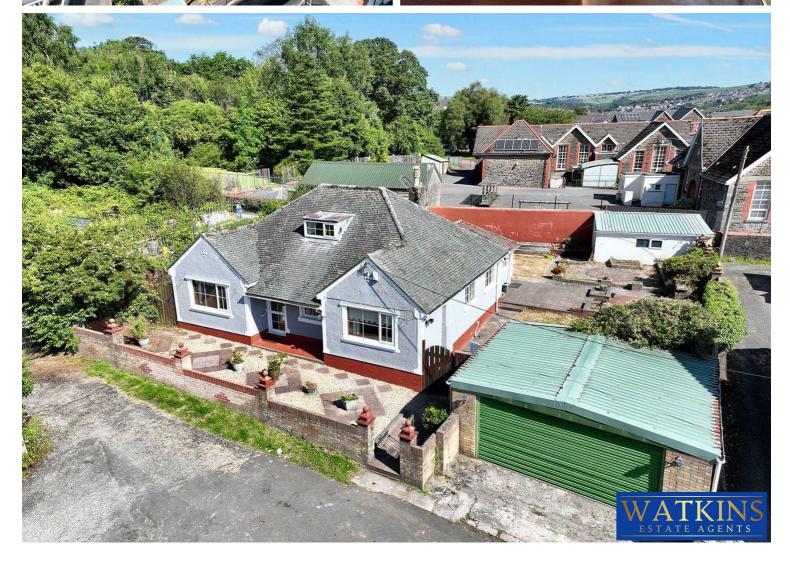

## Carte Blanche Woodland Place, Bargoed

£290,000 Freehold

Large Plot With Great Potential • Quiet Cul-De-Sac Location • Spacious Throughout • Two Large Outbuildings & Double Garage • Three Bedrooms & Loft Room With En-Suite • Make A House A Home • Beautiful Original Flooring

A peaceful 3-bed detached bungalow on a spacious plot with room to expand or landscape. Features charming interiors, loft office/guest suite, double garage, two outbuildings. Ideal for a growing family. Quiet cul-de-sac location near amenities and transport links.