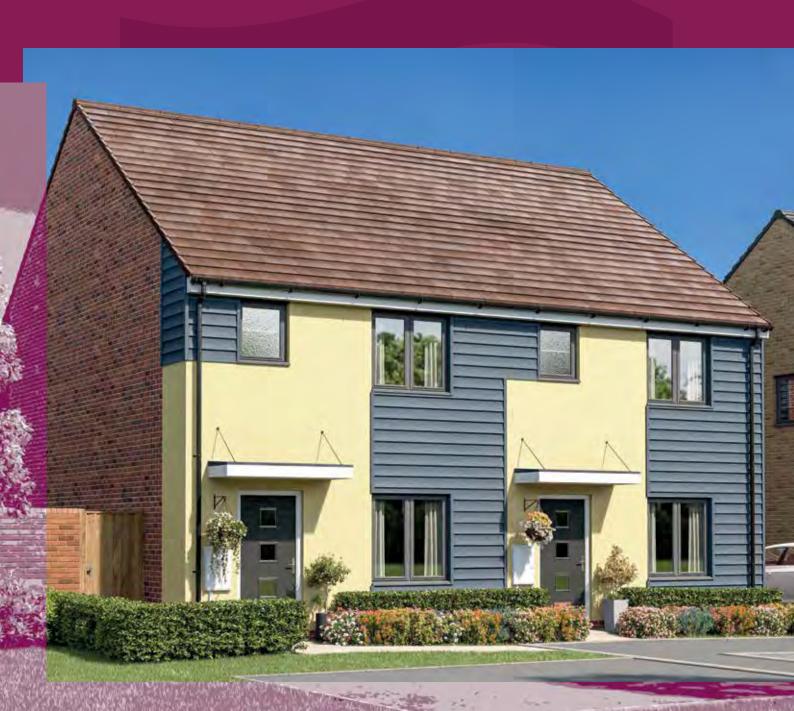

-----|
| LOUNGE / DINING | 4060 x 4618 | 13'4" x 15'2"  |
| KITCHEN         | 2585 x 2863 | 8'6" x 9'5"    |
| W.C             | 1858 x 1119 | 6'1" x 3'8"    |
|                 |             |                |
| FIRST FLOOR     |             |                |
| BEDROOM 1       | 4060 x 3612 | 13'4" x 11'10" |
| BEDROOM 2       | 4060 x 2748 | 13'4" x 9'0"   |
| BATHROOM        | 1846 x 2239 | 6'1" x 7'4"    |







FIRST FLOOR









2 BEDROOM APARTMENT





2 BEDROOM APARTMENT

| LOUNGE/DINING | 3744 x 4423 | 12'3" x 14'6"  |
|---------------|-------------|----------------|
| KITCHEN       | 3710 x 2398 | 12'2" x 7'10"  |
| BEDROOM 1     | 3112 x 4212 | 10'3" x 13'10" |
| BEDROOM 2     | 3215 x 2910 | 10'6" x 9'7"   |
| BATHROOM      | 2065 x 2154 | 6'9" x 7'1"    |











### 





| 4740 x 3953 | 15'6" x 12'11"                                                                         |
|-------------|----------------------------------------------------------------------------------------|
| 3597 x 2878 | 11'9" x 9'5"                                                                           |
| 1810 x 1335 | 5'11" x 4'4"                                                                           |
|             |                                                                                        |
|             |                                                                                        |
| 3237 x 3047 | 10'7" x 9'11"                                                                          |
| 1855 x 1410 | 6'1" x 4'7"