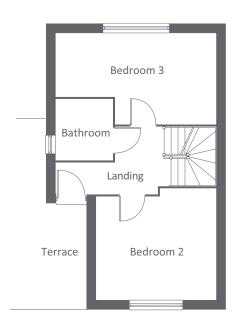

**GROUND FLOOR** 

FIRST FLOOR

SECOND FLOOR

| GROUND FLOOR  |             |                |
|---------------|-------------|----------------|
| LOUNGE/DINING | 6310 x 2711 | 20'8" x 8'11"  |
| KITCHEN       | 3672 x 2997 | 12'1" x 9'10"  |
| W.C           | 2275 x 1381 | 7'6" x 4'6"    |
|               |             |                |
| FIRST FLOOR   |             |                |
| BEDROOM 1     | 3502 x 4228 | 11'6" x 13'10" |
| EN-SUITE      | 1773 x 1831 | 5'10" x 6'0"   |
| BEDROOM 2     | 3312 x 2711 | 10'10" x 8'11" |
| BEDROOM 3     | 2715 x 3093 | 8'11" x 10'2"  |
| BATHROOM      | 2904 x 2825 | 9'6" x 9'3"    |