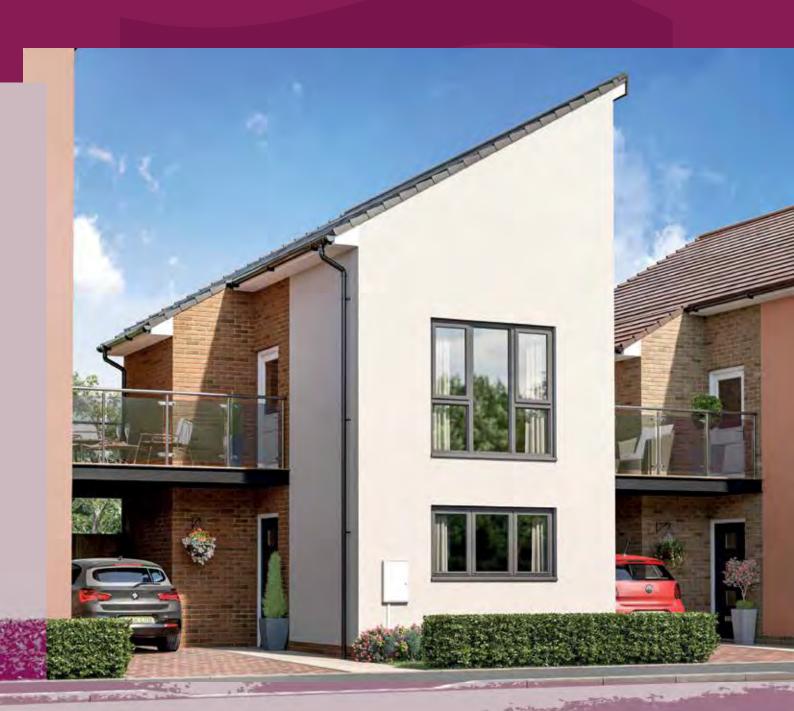

--|-------------|----------------|
| KITCHEN       | 3710 x 2398 | 12'2" x 7'10"  |
| BEDROOM 1     | 3032 x 4212 | 9'11" x 13'10" |
| BEDROOM 2     | 2965 x 2977 | 9'9" x 9'7"    |
| BATHROOM      | 1836 x 2154 | 6'0" x 7'1"    |











### 





| GROUND FLOOR     |             |                |
|------------------|-------------|----------------|
| LOUNGE           | 4510 x 3463 | 14'10" x 11'4" |
| KITCHEN / DINING | 3380 x 4779 | 11'1" x 15'8"  |
| W.C              | 993 x 1812  | 3'3" x 5'9"    |
|                  |             |                |
| FIRST FLOOR      |             |                |
| BEDROOM 1        | 4510 x 2973 | 14'10" x 9'9"  |
| BEDROOM 2        | 4510 x 2937 | 14'10" x 9'8"  |
| BATHROOM         | 2226 x 2239 | 7'4" x 7'3"    |







FIRST FLOOR













| GROUND FLOOR   |             |                |
|----------------|-------------|----------------|
| LOUNGE         | 3503 x 3042 | 11'5" x 9'11"  |
| KITCHEN/DINING | 4917 x 3503 | 16'1" x 11'5"  |
| W.C            | 1810 x 988  | 5'11" x 3'2"   |
| FIRST FLOOR    |             |                |
| BEDROOM 1      | 3503 x 3079 | 11'5" x 10'1"  |
| BEDROOM 2      | 3503 x 3322 | 11'5" x 10'10" |
| BATHROOM       | 2139 x 1903 | 7'0" x 6'2"    |













### 





| GROUND FLOOR  |             |               |
|---------------|-------------|---------------|
| LOUNGE/DINING | 4763 x 4185 | 15'7" x 13'8" |
| KITCHEN       | 3098 x 2110 | 10'1" x 6'11" |
| W.C           | 1795 x 1033 | 5'10" x 3'4"  |
|               |             |               |
| FIRST FLOOR   |             |