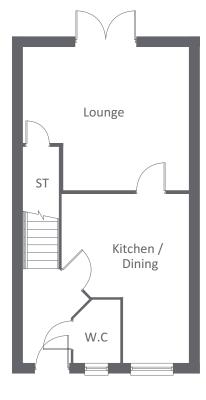

**GROUND FLOOR** 

FIRST FLOOR

SECOND FLOOR

| GROUND FLOOR  |             |                |
|---------------|-------------|----------------|
| LOUNGE/DINING | 6310 x 2711 | 20'8" x 8'11"  |
| KITCHEN       | 3672 x 2997 | 12'1" x 9'10"  |
| W.C           | 2275 x 1381 | 7'6" x 4'6"    |
|               |             |                |
| FIRST FLOOR   |             |                |
| BEDROOM 1     | 3502 x 4228 | 11'6" x 13'10" |
| EN-SUITE      | 1773 x 1831 | 5'10" x 6'0"   |
| BEDROOM 2     | 3312 x 2711 | 10'10" x 8'11" |
| BEDROOM 3     | 2715 x 3093 | 8'11" x 10'2"  |
| BATHROOM      | 2904 x 2825 | 9'6" x 9'3"    |