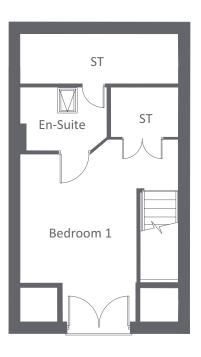

GROUND FLOOR FIRST FLOOR SECOND FLOOR

| GROUND FLOOR     |             |                |
|------------------|-------------|----------------|
| LOUNGE           | 4510 x 3520 | 14'10" x 11'6" |
| KITCHEN / DINING | 3380 x 4610 | 11'1" x 15'1"  |
| W.C              | 1390 x 1821 | 4'7" x 5'10"   |
| FIRST FLOOR      |             |                |
| BEDROOM 2        | 4510 x 2870 | 14'10" x 9'5"  |
| BEDROOM 3        | 2233 x 3048 | 7'4" x 10'0"   |
| BATHROOM         | 2232 x 2119 | 7'4" x 6'11"   |
| SECOND FLOOR     |             |                |
| BEDROOM 1        | 4510 x 6717 | 14'10" x 22'0" |
| EN-SUITE         | 2494 x 1825 | 8'2" x 6'0"    |