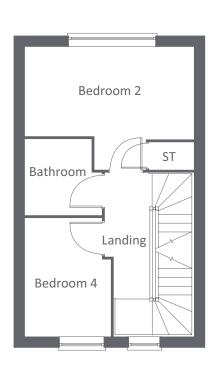

GROUND FLOOR FIRST FLOOR SECOND FLOOR

| GROUND FLOOR                       |             |                |
|------------------------------------|-------------|----------------|
| LOUNGE                             | 5638 x 3100 | 18'5" x 10'2"  |
| KITCHEN/DINING                     | 5865 x 4245 | 19'2" x 13'11" |
| W.C                                | 1992 x 1284 | 6'6" x 4'2"    |
|                                    |             |                |
| FIRST FLOOR                        |             |                |
| BEDROOM 1<br>(EXCLUDING WARDROBES) | 3148 x 2625 | 10'3" x 8'7"   |
| EN-SUITE                           | 2207 x 1357 | 7'2" x 4'5"    |
| BEDROOM 2<br>(EXCLUDING WARDROBES) | 3025 x 2627 | 9'10" x 8'7"   |
| BEDROOM 3                          | 3145 x 1958 | 10'3" x 6'5"   |
| BEDROOM 4                          | 3147 x 1980 | 10'3" x 6'5"   |
|                                    |             |                |