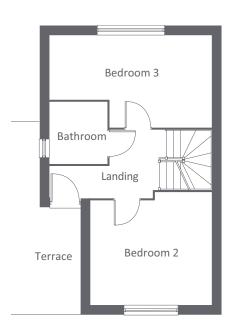

**GROUND FLOOR** 

FIRST FLOOR

SECOND FLOOR

| GROUND FLOOR  |             |                |
|---------------|-------------|----------------|
| LOUNGE/DINING | 6310 x 2711 | 20'8" x 8'11"  |
| KITCHEN       | 3672 x 2997 | 12'1" x 9'10"  |
| W.C           | 2275 x 1381 | 7'6" x 4'6"    |
|               |             |                |
| FIRST FLOOR   |             |                |
| BEDROOM 1     | 3502 x 4228 | 11'6" x 13'10" |
| EN-SUITE      | 1773 x 1831 | 5'10" x 6'0"   |
| BEDROOM 2     | 3312 x 2711 | 10'10" x 8'11" |
| BEDROOM 3     | 2715 x 3093 | 8'11" x 10'2"  |
| BATHROOM      | 2904 x 2825 | 9'6" x 9'3"    |