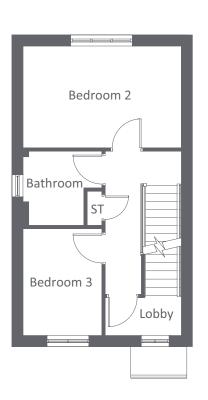

GROUND FLOOR FIRST FLOOR SECOND FLOOR

| GROUND FLOOR     |             |                |
|------------------|-------------|----------------|
| LOUNGE           | 4510 x 3520 | 14'10" x 11'6" |
| KITCHEN / DINING | 3380 x 4610 | 11'1" x 15'1"  |
| W.C              | 1390 x 1821 | 4'7" x 5'10"   |
| FIRST FLOOR      |             |                |
| BEDROOM 2        | 4510 x 2870 | 14'10" x 9'5"  |
| BEDROOM 3        | 2233 x 3048 | 7'4" x 10'0"   |
| BATHROOM         | 2232 x 2119 | 7'4" x 6'11"   |
| SECOND FLOOR     |             |                |
| BEDROOM 1        | 4510 x 6717 | 14'10" x 22'0" |
| EN-SUITE         | 2494 x 1825 | 8'2" x 6'0"    |