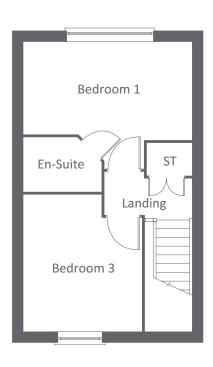

GROUND FLOOR FIRST FLOOR SECOND FLOOR

| GROUND FLOOR                       |             |                |
|------------------------------------|-------------|----------------|
| LOUNGE                             | 5638 x 3100 | 18'5" x 10'2"  |
| KITCHEN/DINING                     | 5865 x 4245 | 19'2" x 13'11" |
| W.C                                | 1992 x 1284 | 6'6" x 4'2"    |
|                                    |             |                |
| FIRST FLOOR                        |             |                |
| BEDROOM 1<br>(EXCLUDING WARDROBES) | 3148 x 2625 | 10'3" x 8'7"   |
| EN-SUITE                           | 2207 x 1357 | 7'2" x 4'5"    |
| BEDROOM 2<br>(EXCLUDING WARDROBES) | 3025 x 2627 | 9'10" x 8'7"   |
| BEDROOM 3                          | 3145 x 1958 | 10'3" x 6'5"   |
| BEDROOM 4                          | 3147 x 1980 | 10'3" x 6'5"   |
|                                    |             |                |