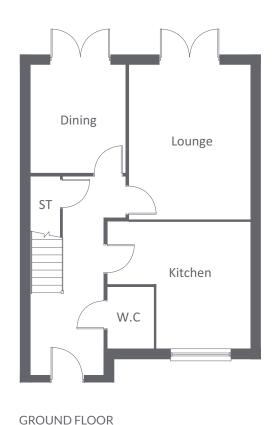

### 

| GROUND FLOOR   |             |                |
|----------------|-------------|----------------|
| LOUNGE         | 3912 x 3410 | 12'10" x 11'2" |
| KITCHEN/DINING | 5303 x 2834 | 17'4" x 9'3"   |
| W.C            | 1800 x 1350 | 5'10" x 4'5"   |
|                |             |                |
| FIRST FLOOR    |             |                |
| BEDROOM 1      | 3261 x 2935 | 10'8" x 9'7"   |
| BEDROOM 2      | 5303 x 2834 | 17'4" x 9'3"   |
| BEDROOM 3      | 2747 x 1948 | 9'0" x 6'4"    |
| BATHROOM       | 2040 x 1870 | 6'8" x 6'1"    |