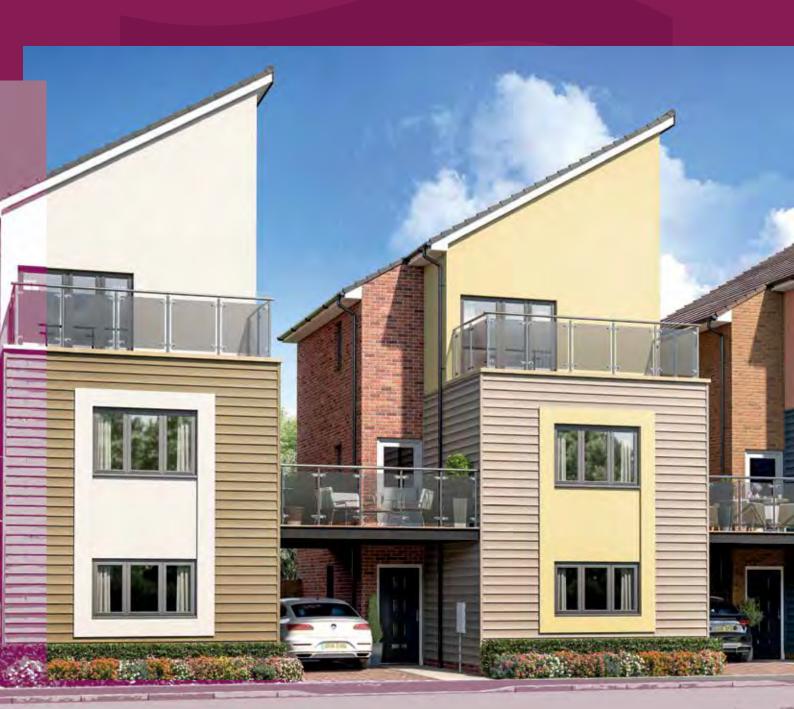

4167 | 14'4" x 13'8" |
| EN-SUITE      | 1890 x 1985 | 6'2" x 6'6"   |







**GROUND FLOOR** 

FIRST FLOOR

SECOND FLOOR













#### GROUND FLOOR LOUNGE 4847 x 4162 15'11" x 13'8" KITCHEN/DINING 3708 x 4923 12'2" x 16'2" W.C 1366 x 1825 4'5" x 6'0" FIRST FLOOR BEDROOM 1 4847 x 2828 15'9" x 9'3" BEDROOM 2 2570 x 4105 8'5" x 13'6" 2184 x 2968 7'2" x 9'9" BEDROOM 3 **BATHROOM** 2559 x 2116 8'4" x 6'11"







FIRST FLOOR













#### GROUND FLOOR LOUNGE 3667 x 4848 12'0" x 15'9" KITCHEN / DINING 2998 x 4848 9'10" x 15'9" W.C 1910 x 1373 6'3" x 4'5" FIRST FLOOR **BEDROOM 1** 4397 x 3695 14'5" x 12'1" BEDROOM 2 3395 x 2669 11'2" x 8'9" 2529 x 2343 8'4" x 7'8" BEDROOM 3 **EN-SUITE** 1660 x 1372 5'5" x 4'6" 1865 x 2086 6'1" x 6'8" **BATHROOM**





GROUND FLOOR FIRST FLOOR













| GROUND FLOOR   |             |               |
|----------------|-------------|---------------|
| LOUNGE         | 5415 x 2990 | 17'9" x 9'9"  |
| KITCHEN/DINING | 4065 x 3725 | 13'4" x 12'2" |
| W.C            | 1813 x 1373 | 5'11" x 4'6"  |
| FIRST FLOOR    |             |               |
| BEDROOM 3      | 5415 x 2990 | 17'9" x 9'9"  |
| BEDROOM 2      | 4065 x 3725 | 13'4" x 12'2" |
| BATHROOM       | 2294 x 1962 | 7′6″ x 6′5″   |
| SECOND FLOOR   |             |               |
| BEDROOM 1      | 5415 x 3049 | 17'9" x 10'0" |
| EN-SUITE       | 2273 x 1260 | 7'5" x 4'1"   |







GROUND FLOOR FIRST FLOOR SECOND FLOOR













| GROUND FLOOR  |             |               |
|---------------|-------------|---------------|
| LOUNGE/DINING | 4447 x 4375 | 14'7" x 14'4" |
| KITC