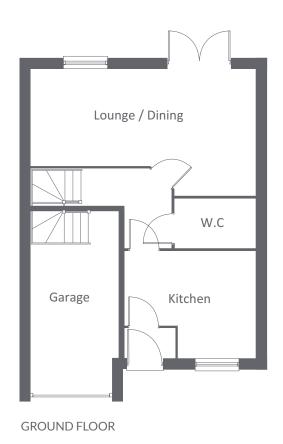

### 

| GROUND FLOOR  |             |               |
|---------------|-------------|---------------|
| LOUNGE/DINING | 4763 x 4185 | 15'7" x 13'8" |
| KITCHEN       | 3098 x 2110 | 10'1" x 6'11" |
| W.C           | 1795 x 1033 | 5'10" x 3'4"  |
|               |             |               |
| FIRST FLOOR   |             |               |
| BEDROOM 1     | 4185 x 3532 | 13'8" x 11'7" |
| BEDROOM 2     | 4185 x 3687 | 13'8" x 12'1" |
| BATHROOM      | 2284 x 1798 | 7'5" x 5'10"  |