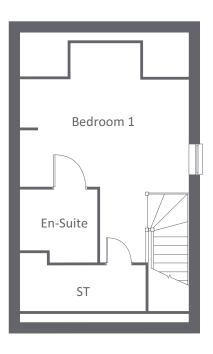

**GROUND FLOOR** 

FIRST FLOOR

SECOND FLOOR

| GROUND FLOOR  |             |                |
|---------------|-------------|----------------|
| LOUNGE/DINING | 6310 x 2711 | 20'8" x 8'11"  |
| KITCHEN       | 3672 x 2997 | 12'1" x 9'10"  |
| W.C           | 2275 x 1381 | 7'6" x 4'6"    |
|               |             |                |
| FIRST FLOOR   |             |                |
| BEDROOM 1     | 3502 x 4228 | 11'6" x 13'10" |
| EN-SUITE      | 1773 x 1831 | 5'10" x 6'0"   |
| BEDROOM 2     | 3312 x 2711 | 10'10" x 8'11" |
| BEDROOM 3     | 2715 x 3093 | 8'11" x 10'2"  |
| BATHROOM      | 2904 x 2825 | 9'6" x 9'3"    |