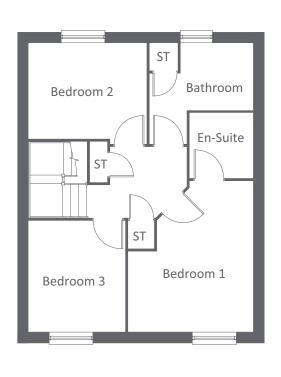

### 

| GROUND FLOOR  |             |               |
|---------------|-------------|---------------|
| LOUNGE/DINING | 4763 x 4185 | 15'7" x 13'8" |
| KITCHEN       | 3098 x 2110 | 10'1" x 6'11" |
| W.C           | 1795 x 1033 | 5'10" x 3'4"  |
|               |             |               |
| FIRST FLOOR   |             |               |
| BEDROOM 1     | 4185 x 3532 | 13'8" x 11'7" |
| BEDROOM 2     | 4185 x 3687 | 13'8" x 12'1" |
| BATHROOM      | 2284 x 1798 | 7'5" x 5'10"  |