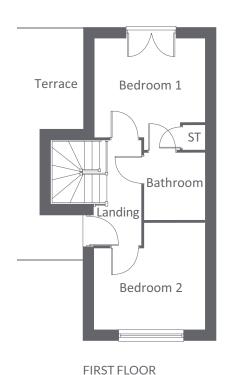

### 

| GROUND FLOOR     |             |                |
|------------------|-------------|----------------|
| LOUNGE           | 4510 x 3463 | 14'10" x 11'4" |
| KITCHEN / DINING | 3380 x 4779 | 11'1" x 15'8"  |
| W.C              | 993 x 1812  | 3'3" x 5'9"    |
|                  |             |                |
| FIRST FLOOR      |             |                |
| BEDROOM 1        | 4510 x 2973 | 14'10" x 9'9"  |
| BEDROOM 2        | 4510 x 2937 | 14'10" x 9'8"  |
| BATHROOM         | 2226 x 2239 | 7'4" x 7'3"    |