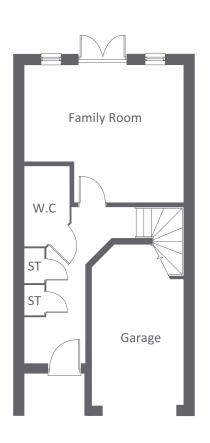

GROUND FLOOR

FIRST FLOOR

| GROUND FLOOR   |             |                |
|----------------|-------------|----------------|
| FAMILY         | 4950 x 4285 | 16'2" x 14'0"  |
| W.C            | 2479 x 1400 | 8'1" x 4'7"    |
| FIRST FLOOR    |             |                |
| KITCHEN/DINING | 4950 x 3460 | 16'2" x 11'4"  |
| LOUNGE         | 4950 x 3937 | 16'2 x 12'11"  |
| W.C            | 1666 x 1537 | 5'6" x 5'0"    |
| SECOND FLOOR   |             |                |
| BEDROOM 1      | 4237 x 3435 | 13'10" x 11'3" |
| EN-SUITE       | 2133 x 1422 | 6'11" x 4'8"   |
| BEDROOM 2      | 2941 x 2592 | 9'7" x 8'6"    |
| BEDROOM 3      | 3004 x 2265 | 9'10" x 7'5"   |
| BATHROOM       | 2362 x 2186 | 7'9" x 7'2"    |