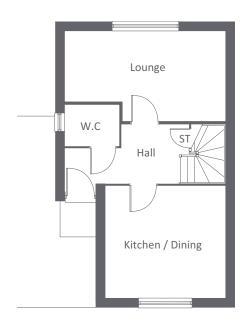

**GROUND FLOOR** 

FIRST FLOOR

SECOND FLOOR

| GROUND FLOOR  |             |                |
|---------------|-------------|----------------|
| LOUNGE/DINING | 6310 x 2711 | 20'8" x 8'11"  |
| KITCHEN       | 3672 x 2997 | 12'1" x 9'10"  |
| W.C           | 2275 x 1381 | 7'6" x 4'6"    |
|               |             |                |
| FIRST FLOOR   |             |                |
| BEDROOM 1     | 3502 x 4228 | 11'6" x 13'10" |
| EN-SUITE      | 1773 x 1831 | 5'10" x 6'0"   |
| BEDROOM 2     | 3312 x 2711 | 10'10" x 8'11" |
| BEDROOM 3     | 2715 x 3093 | 8'11" x 10'2"  |
| BATHROOM      | 2904 x 2825 | 9'6" x 9'3"    |