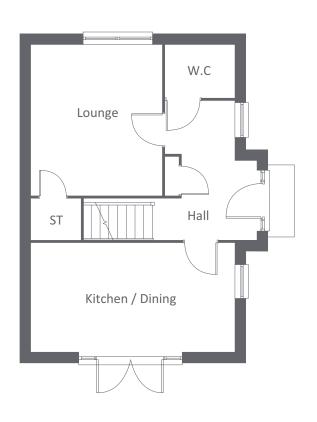

FIRST FLOOR

| GROUND FLOOR   |             |                |
|----------------|-------------|----------------|
| LOUNGE         | 3503 x 3042 | 11'5" x 9'11"  |
| KITCHEN/DINING | 4917 x 3503 | 16'1" x 11'5"  |
| W.C            | 1810 x 988  | 5'11" x 3'2"   |
| FIRST FLOOR    |             |                |
| BEDROOM 1      | 3503 x 3079 | 11'5" x 10'1"  |
| BEDROOM 2      | 3503 x 3322 | 11'5" x 10'10" |
| BATHROOM       | 2139 x 1903 | 7'0" x 6'2"    |