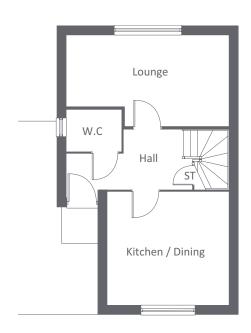

**GROUND FLOOR** 

FIRST FLOOR

SECOND FLOOR

| GROUND FLOOR  |             |                |
|---------------|-------------|----------------|
| LOUNGE/DINING | 6310 x 2711 | 20'8" x 8'11"  |
| KITCHEN       | 3672 x 2997 | 12'1" x 9'10"  |
| W.C           | 2275 x 1381 | 7'6" x 4'6"    |
|               |             |                |
| FIRST FLOOR   |             |                |
| BEDROOM 1     | 3502 x 4228 | 11'6" x 13'10" |
| EN-SUITE      | 1773 x 1831 | 5'10" x 6'0"   |
| BEDROOM 2     | 3312 x 2711 | 10'10" x 8'11" |
| BEDROOM 3     | 2715 x 3093 | 8'11" x 10'2"  |
| BATHROOM      | 2904 x 2825 | 9'6" x 9'3"    |