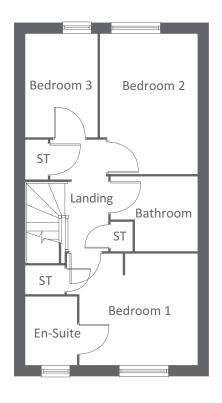

# 

| GROUND FLOOR                       |             |               |
|------------------------------------|-------------|---------------|
| LOUNGE/DINING                      | 4185 x 3586 | 13'8" x 11'9" |
| KITCHEN                            | 3098 x 2110 | 10'1" x 6'11" |
| W.C                                | 1795 x 1020 | 5'10" x 3'4"  |
|                                    |             |               |
| FIRST FLOOR                        |             |               |
| BEDROOM 1                          | 4185 x 3235 | 13'8" x 10'7" |
| BEDROOM 2<br>(INCLUDING WARDROBES) | 3012 x 2385 | 9'10 x 7'9"   |
| BATHROOM                           | 2284 x 1773 | 7'5" x 5'9"   |