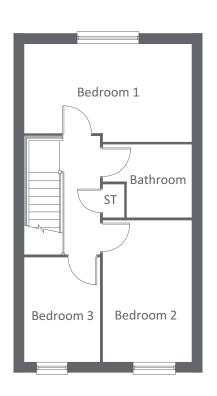

**GROUND FLOOR** 

FIRST FLOOR

SECOND FLOOR

| GROUND FLOOR  |             |                |
|---------------|-------------|----------------|
| LOUNGE/DINING | 6310 x 2711 | 20'8" x 8'11"  |
| KITCHEN       | 3672 x 2997 | 12'1" x 9'10"  |
| W.C           | 2275 x 1381 | 7'6" x 4'6"    |
|               |             |                |
| FIRST FLOOR   |             |                |
| BEDROOM 1     | 3502 x 4228 | 11'6" x 13'10" |
| EN-SUITE      | 1773 x 1831 | 5'10" x 6'0"   |
| BEDROOM 2     | 3312 x 2711 | 10'10" x 8'11" |
| BEDROOM 3     | 2715 x 3093 | 8'11" x 10'2"  |
| BATHROOM      | 2904 x 2825 | 9'6" x 9'3"    |