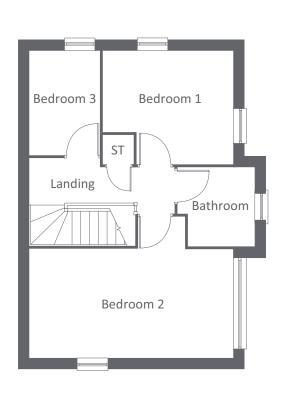

GROUND FLOOR FIRST FLOOR SECOND FLOOR

| GROUND FLOOR  |             |               |
|---------------|-------------|---------------|
| LOUNGE/DINING | 4447 x 4375 | 14'7" x 14'4" |
| KITCHEN       | 3985 x 2377 | 13'0" x 7'9"  |
| W.C           | 2179 x 1298 | 7'1" x 4'3"   |
| FIRST FLOOR   |             |               |
| BEDROOM 2     | 4375 x 2347 | 14'4" x 7'8"  |
| BEDROOM 4     | 3072 x 2220 | 10'0" x 7'3"  |
| BATHROOM      | 1986 x 1983 | 6'6" x 6'6"   |
| SECOND FLOOR  |             |               |
| BEDROOM 1     | 4375 x 2548 | 14'4" x 8'4"  |
| EN-SUITE      | 2028 x 1407 | 6'7" x 4'7"   |
| BEDROOM 3     | 3551 x 3082 | 11'7" x 10'1" |