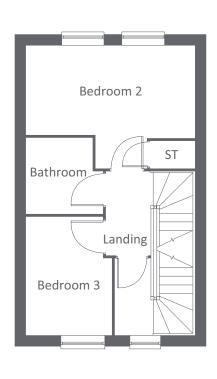

GROUND FLOOR FIRST FLOOR SECOND FLOOR

| GROUND FLOOR  |             |               |
|---------------|-------------|---------------|
| LOUNGE/DINING | 4447 x 4375 | 14'7" x 14'4" |
| KITCHEN       | 3985 x 2377 | 13'0" x 7'9"  |
| W.C           | 2179 x 1298 | 7'1" x 4'3"   |
| FIRST FLOOR   |             |               |
| BEDROOM 2     | 4375 x 2347 | 14'4" x 7'8"  |
| BEDROOM 4     | 3072 x 2220 | 10'0" x 7'3"  |
| BATHROOM      | 1986 x 1983 | 6'6" x 6'6"   |
| SECOND FLOOR  |             |               |
| BEDROOM 1     | 4375 x 2548 | 14'4" x 8'4"  |
| EN-SUITE      | 2028 x 1407 | 6'7" x 4'7"   |
| BEDROOM 3     | 3551 x 3082 | 11'7" x 10'1" |