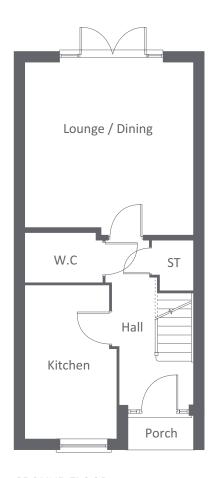

GROUND FLOOR FIRST FLOOR SECOND FLOOR

| GROUND FLOOR                       |             |                |
|------------------------------------|-------------|----------------|
| LOUNGE                             | 5638 x 3100 | 18'5" x 10'2"  |
| KITCHEN/DINING                     | 5865 x 4245 | 19'2" x 13'11" |
| W.C                                | 1992 x 1284 | 6'6" x 4'2"    |
|                                    |             |                |
| FIRST FLOOR                        |             |                |
| BEDROOM 1<br>(EXCLUDING WARDROBES) | 3148 x 2625 | 10'3" x 8'7"   |
| EN-SUITE                           | 2207 x 1357 | 7'2" x 4'5"    |
| BEDROOM 2<br>(EXCLUDING WARDROBES) | 3025 x 2627 | 9'10" x 8'7"   |
| BEDROOM 3                          | 3145 x 1958 | 10'3" x 6'5"   |
| BEDROOM 4                          | 3147 x 1980 | 10'3" x 6'5"   |
|                                    |             |                |