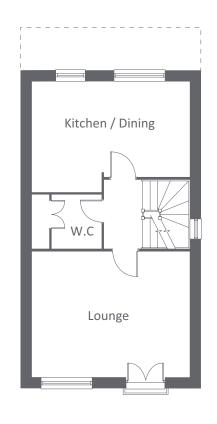

GROUND FLOOR

FIRST FLOOR

| GROUND FLOOR   |             |                |
|----------------|-------------|----------------|
| FAMILY         | 4950 x 4285 | 16'2" x 14'0"  |
| W.C            | 2479 x 1400 | 8'1" x 4'7"    |
| FIRST FLOOR    |             |                |
| KITCHEN/DINING | 4950 x 3460 | 16'2" x 11'4"  |
| LOUNGE         | 4950 x 3937 | 16'2 x 12'11"  |
| W.C            | 1666 x 1537 | 5'6" x 5'0"    |
| SECOND FLOOR   |             |                |
| BEDROOM 1      | 4237 x 3435 | 13'10" x 11'3" |
| EN-SUITE       | 2133 x 1422 | 6'11" x 4'8"   |
| BEDROOM 2      | 2941 x 2592 | 9'7" x 8'6"    |
| BEDROOM 3      | 3004 x 2265 | 9'10" x 7'5"   |
| BATHROOM       | 2362 x 2186 | 7'9" x 7'2"    |