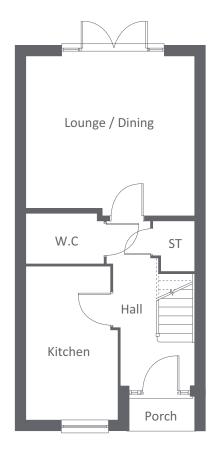

GROUND FLOOR FIRST FLOOR SECOND FLOOR

| GROUND FLOOR  |             |               |
|---------------|-------------|---------------|
| LOUNGE/DINING | 4447 x 4375 | 14'7" x 14'4" |
| KITCHEN       | 3985 x 2377 | 13'0" x 7'9"  |
| W.C           | 2179 x 1298 | 7'1" x 4'3"   |
| FIRST FLOOR   |             |               |
| BEDROOM 2     | 4375 x 2347 | 14'4" x 7'8"  |
| BEDROOM 4     | 3072 x 2220 | 10'0" x 7'3"  |
| BATHROOM      | 1986 x 1983 | 6'6" x 6'6"   |
| SECOND FLOOR  |             |               |
| BEDROOM 1     | 4375 x 2548 | 14'4" x 8'4"  |
| EN-SUITE      | 2028 x 1407 | 6'7" x 4'7"   |
| BEDROOM 3     | 3551 x 3082 | 11'7" x 10'1" |