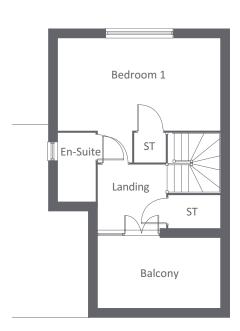

**GROUND FLOOR** 

FIRST FLOOR

SECOND FLOOR

| GROUND FLOOR  |             |                |
|---------------|-------------|----------------|
| LOUNGE/DINING | 6310 x 2711 | 20'8" x 8'11"  |
| KITCHEN       | 3672 x 2997 | 12'1" x 9'10"  |
| W.C           | 2275 x 1381 | 7'6" x 4'6"    |
|               |             |                |
| FIRST FLOOR   |             |                |
| BEDROOM 1     | 3502 x 4228 | 11'6" x 13'10" |
| EN-SUITE      | 1773 x 1831 | 5'10" x 6'0"   |
| BEDROOM 2     | 3312 x 2711 | 10'10" x 8'11" |
| BEDROOM 3     | 2715 x 3093 | 8'11" x 10'2"  |
| BATHROOM      | 2904 x 2825 | 9'6" x 9'3"    |