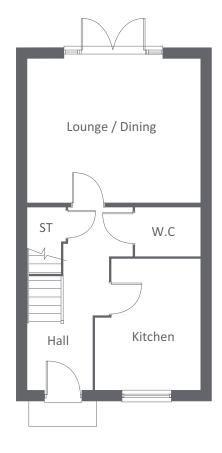

# 

| GROUND FLOOR                       |             |               |
|------------------------------------|-------------|---------------|
| LOUNGE/DINING                      | 4185 x 3586 | 13'8" x 11'9" |
| KITCHEN                            | 3098 x 2110 | 10'1" x 6'11" |
| W.C                                | 1795 x 1020 | 5'10" x 3'4"  |
|                                    |             |               |
| FIRST FLOOR                        |             |               |
| BEDROOM 1                          | 4185 x 3235 | 13'8" x 10'7" |
| BEDROOM 2<br>(INCLUDING WARDROBES) | 3012 x 2385 | 9'10 x 7'9"   |
| BATHROOM                           | 2284 x 1773 | 7'5" x 5'9"   |