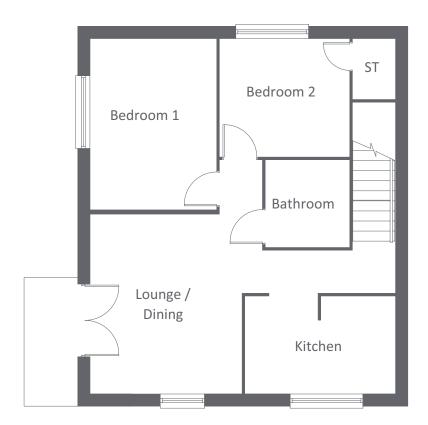

### 

| GROUND FLOOR  |             |               |
|---------------|-------------|---------------|
| LOUNGE/DINING | 4763 x 4185 | 15'7" x 13'8" |
| KITCHEN       | 3098 x 2110 | 10'1" x 6'11" |
| W.C           | 1795 x 1033 | 5'10" x 3'4"  |
|               |             |               |
| FIRST FLOOR   |             |               |
| BEDROOM 1     | 4185 x 3532 | 13'8" x 11'7" |
| BEDROOM 2     | 4185 x 3687 | 13'8" x 12'1" |
| BATHROOM      | 2284 x 1798 | 7'5" x 5'10"  |