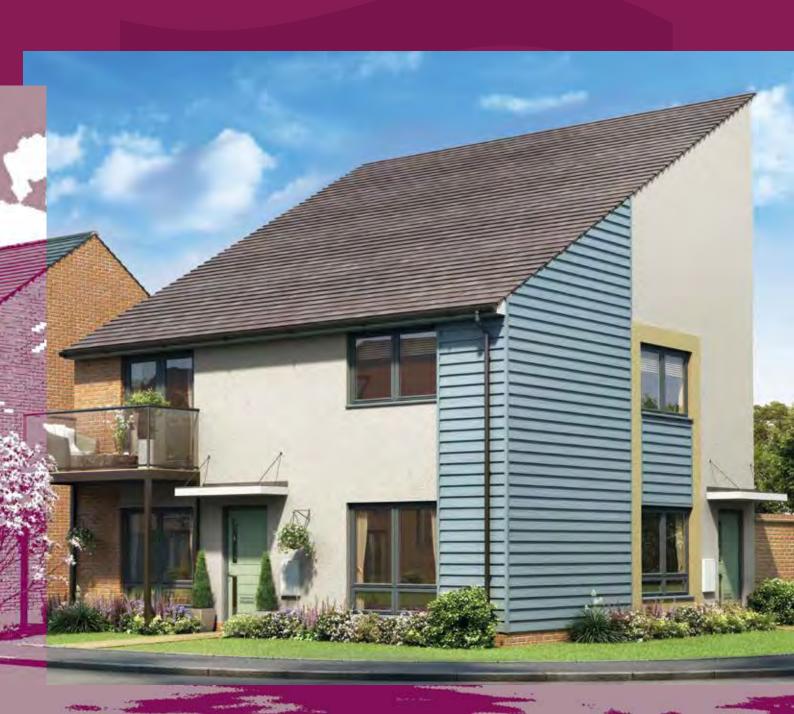

his development.









# 





| GROUND FLOOR                       |             |               |
|------------------------------------|-------------|---------------|
| LOUNGE/DINING                      | 4185 x 3586 | 13'8" x 11'9" |
| KITCHEN                            | 3098 x 2110 | 10'1" x 6'11" |
| W.C                                | 1795 x 1020 | 5'10" x 3'4"  |
|                                    |             |               |
| FIRST FLOOR                        |             |               |
| BEDROOM 1                          | 4185 x 3235 | 13'8" x 10'7" |
| BEDROOM 2<br>(INCLUDING WARDROBES) | 3012 x 2385 | 9'10 x 7'9"   |
| BATHROOM                           | 2284 x 1773 | 7'5" x 5'9"   |



**GROUND FLOOR** 



FIRST FLOOR









## THE THE

BEDROOM APARTMENT





2 BEDROOM APARTMENT

| LOUNGE/DINING | 3744 x 4433 | 12'3" x 14'6"  |
|---------------|-------------|----------------|
| KITCHEN       | 3710 x 2398 | 12'2" x 7'10"  |
| BEDROOM 1     | 3032 x 4212 | 9'11" x 13'10" |
| BEDROOM 2     | 2965 x 2977 | 9'9" x 9'7"    |
| BATHROOM      | 1836 x 2154 | 6'0" x 7'1"    |











### 





| GROUND FLOOR     |             |                |
|------------------|-------------|----------------|
| LOUNGE           | 4510 x 3463 | 14'10" x 11'4" |
| KITCHEN / DINING | 3380 x 4779 | 11'1" x 15'8"  |
| W.C              | 993 x 1812  | 3'3" x 5'9"    |
|                  |             |                |
| FIRST FLOOR      |             |                |
| BEDROOM 1        | 4510 x 2973 | 14'10" x 9'9"  |
| BEDROOM 2        | 4510 x 2937 | 14'10" x