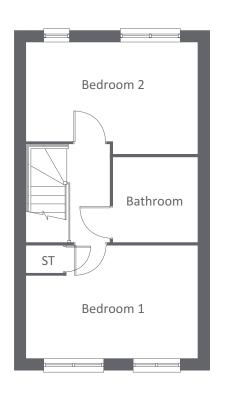

# 

| GROUND FLOOR                       |             |               |
|------------------------------------|-------------|---------------|
| LOUNGE/DINING                      | 4185 x 3586 | 13'8" x 11'9" |
| KITCHEN                            | 3098 x 2110 | 10'1" x 6'11" |
| W.C                                | 1795 x 1020 | 5'10" x 3'4"  |
|                                    |             |               |
| FIRST FLOOR                        |             |               |
| BEDROOM 1                          | 4185 x 3235 | 13'8" x 10'7" |
| BEDROOM 2<br>(INCLUDING WARDROBES) | 3012 x 2385 | 9'10 x 7'9"   |
| BATHROOM                           | 2284 x 1773 | 7'5" x 5'9"   |