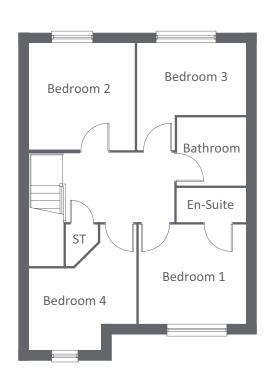

2205 x 1998

**GROUND FLOOR** 

FIRST FLOOR

**BATHROOM** 

7'2" x 6'6"

| GROUND FLOOR |             |                |
|--------------|-------------|----------------|
| LOUNGE       | 3585 x 4590 | 11'9" x 15'1"  |
| DINING       | 2800 x 3188 | 9'2" x 10'6"   |
| KITCHEN      | 4238 x 3765 | 13'11" x 12'4" |
| W.C          | 1355 x 1825 | 4'5" x 6'0"    |
|              |             |                |
| FIRST FLOOR  |             |                |
| BEDROOM 1    | 3238 x 2973 | 10'7" x 9'9"   |
| EN-SUITE     | 2086 x 1007 | 6'10" x 3'4"   |
| BEDROOM 2    | 3146 x 3198 | 10'4" x 10'6"  |
| BEDROOM 3    | 3286 x 3210 | 10'9" x 10'6"  |
| BEDROOM 4    | 3204 x 3760 | 10'6" x 12'4"  |
| BATHROOM     | 2086 x 2036 | 6'10" x 6'8"   |