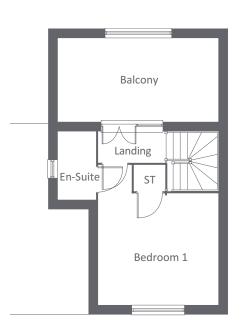

**GROUND FLOOR** 

FIRST FLOOR

SECOND FLOOR

| GROUND FLOOR  |             |                |
|---------------|-------------|----------------|
| LOUNGE/DINING | 6310 x 2711 | 20'8" x 8'11"  |
| KITCHEN       | 3672 x 2997 | 12'1" x 9'10"  |
| W.C           | 2275 x 1381 | 7'6" x 4'6"    |
|               |             |                |
| FIRST FLOOR   |             |                |
| BEDROOM 1     | 3502 x 4228 | 11'6" x 13'10" |
| EN-SUITE      | 1773 x 1831 | 5'10" x 6'0"   |
| BEDROOM 2     | 3312 x 2711 | 10'10" x 8'11" |
| BEDROOM 3     | 2715 x 3093 | 8'11" x 10'2"  |
| BATHROOM      | 2904 x 2825 | 9'6" x 9'3"    |