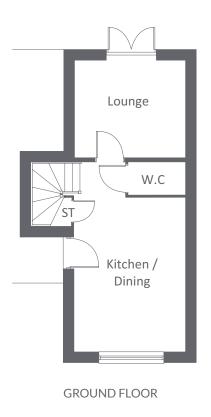

### 

| GROUND FLOOR     |             |                |
|------------------|-------------|----------------|
| LOUNGE           | 4510 x 3463 | 14'10" x 11'4" |
| KITCHEN / DINING | 3380 x 4779 | 11'1" x 15'8"  |
| W.C              | 993 x 1812  | 3'3" x 5'9"    |
|                  |             |                |
| FIRST FLOOR      |             |                |
| BEDROOM 1        | 4510 x 2973 | 14'10" x 9'9"  |
| BEDROOM 2        | 4510 x 2937 | 14'10" x 9'8"  |
| BATHROOM         | 2226 x 2239 | 7'4" x 7'3"    |