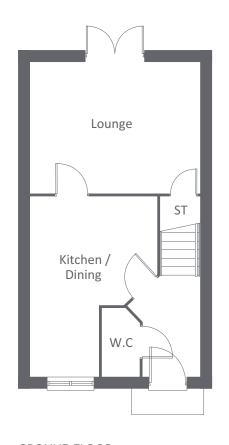

### 

| GROUND FLOOR     |             |                |
|------------------|-------------|----------------|
| LOUNGE           | 4510 x 3463 | 14'10" x 11'4" |
| KITCHEN / DINING | 3380 x 4779 | 11'1" x 15'8"  |
| W.C              | 993 x 1812  | 3'3" x 5'9"    |
|                  |             |                |
| FIRST FLOOR      |             |                |
| BEDROOM 1        | 4510 x 2973 | 14'10" x 9'9"  |
| BEDROOM 2        | 4510 x 2937 | 14'10" x 9'8"  |
| BATHROOM         | 2226 x 2239 | 7'4" x 7'3"    |