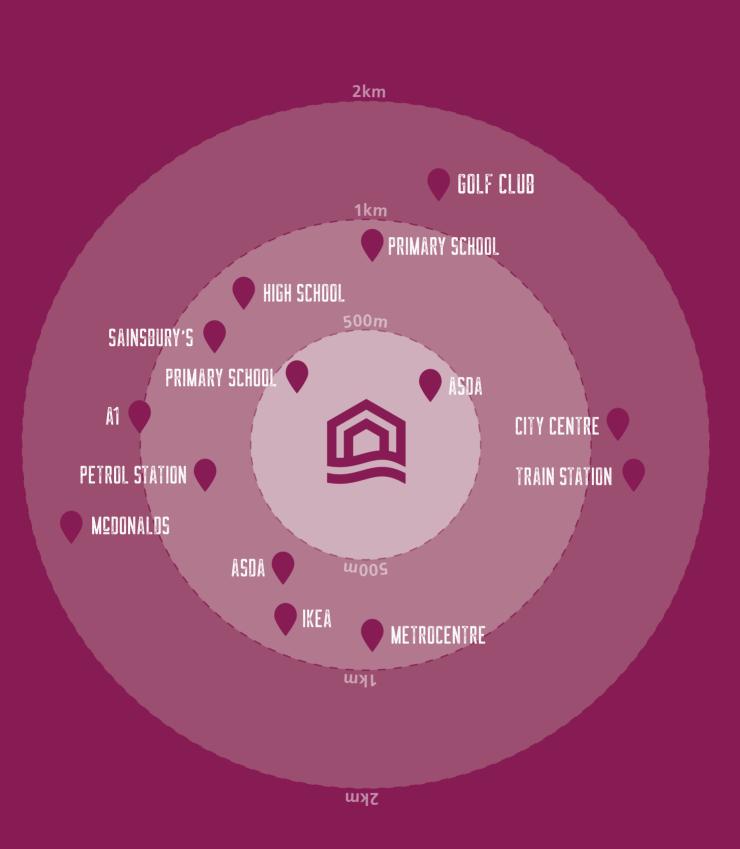

## EVERYTHING IS HERE FOR YOU

The Rise is found on the banks of the River Tyne on the western edge of Newcastle. Its elevated position gives beautiful views of the river and surrounding area.

Being just three miles from the City Centre and with superb transport links, the development location puts the whole City within easy reach. You are also less than a mile from the A1 so getting around the wider region is simple. For those who enjoy jetting off for some sunshine, Newcastle International Airport is less than 15 minutes away.

There is a great selection of local amenities on offer in the area; with schools, shops and parks all within walking distance. If you need a wider choice then the Metrocentre is just over the river and Hadrian's Way, a pretty walking and cycling route, is also located at the edge of the development.

<sup>\*</sup>Distances are estimated and for guidance purposes only.