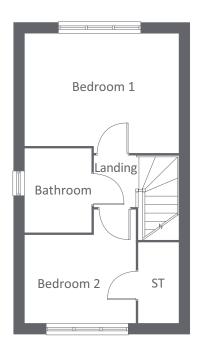

# 

| GROUND FLOOR                       |             |               |
|------------------------------------|-------------|---------------|
| LOUNGE/DINING                      | 4185 x 3586 | 13'8" x 11'9" |
| KITCHEN                            | 3098 x 2110 | 10'1" x 6'11" |
| W.C                                | 1795 x 1020 | 5'10" x 3'4"  |
|                                    |             |               |
| FIRST FLOOR                        |             |               |
| BEDROOM 1                          | 4185 x 3235 | 13'8" x 10'7" |
| BEDROOM 2<br>(INCLUDING WARDROBES) | 3012 x 2385 | 9'10 x 7'9"   |
| BATHROOM                           | 2284 x 1773 | 7'5" x 5'9"   |