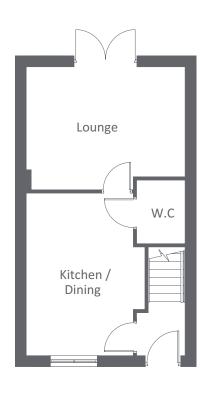

GROUND FLOOR FIRST FLOOR SECOND FLOOR

| GROUND FLOOR     |             |                |
|------------------|-------------|----------------|
| LOUNGE           | 4510 x 3520 | 14'10" x 11'6" |
| KITCHEN / DINING | 3380 x 4610 | 11'1" x 15'1"  |
| W.C              | 1390 x 1821 | 4'7" x 5'10"   |
| FIRST FLOOR      |             |                |
| BEDROOM 2        | 4510 x 2870 | 14'10" x 9'5"  |
| BEDROOM 3        | 2233 x 3048 | 7'4" x 10'0"   |
| BATHROOM         | 2232 x 2119 | 7'4" x 6'11"   |
| SECOND FLOOR     |             |                |
| BEDROOM 1        | 4510 x 6717 | 14'10" x 22'0" |
| EN-SUITE         | 2494 x 1825 | 8'2" x 6'0"    |