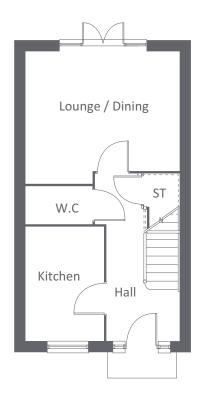

# 

| GROUND FLOOR                       |             |               |
|------------------------------------|-------------|---------------|
| LOUNGE/DINING                      | 4185 x 3586 | 13'8" x 11'9" |
| KITCHEN                            | 3098 x 2110 | 10'1" x 6'11" |
| W.C                                | 1795 x 1020 | 5'10" x 3'4"  |
|                                    |             |               |
| FIRST FLOOR                        |             |               |
| BEDROOM 1                          | 4185 x 3235 | 13'8" x 10'7" |
| BEDROOM 2<br>(INCLUDING WARDROBES) | 3012 x 2385 | 9'10 x 7'9"   |
| BATHROOM                           | 2284 x 1773 | 7'5" x 5'9"   |