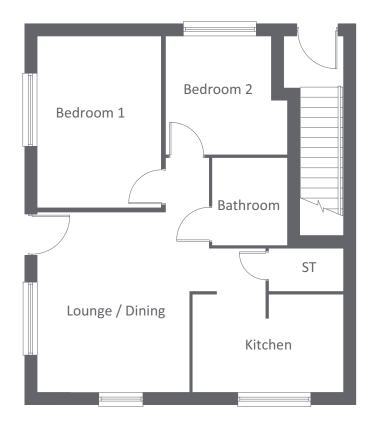

# 

| GROUND FLOOR                       |             |               |
|------------------------------------|-------------|---------------|
| LOUNGE/DINING                      | 4185 x 3586 | 13'8" x 11'9" |
| KITCHEN                            | 3098 x 2110 | 10'1" x 6'11" |
| W.C                                | 1795 x 1020 | 5'10" x 3'4"  |
|                                    |             |               |
| FIRST FLOOR                        |             |               |
| BEDROOM 1                          | 4185 x 3235 | 13'8" x 10'7" |
| BEDROOM 2<br>(INCLUDING WARDROBES) | 3012 x 2385 | 9'10 x 7'9"   |
| BATHROOM                           | 2284 x 1773 | 7'5" x 5'9"   |