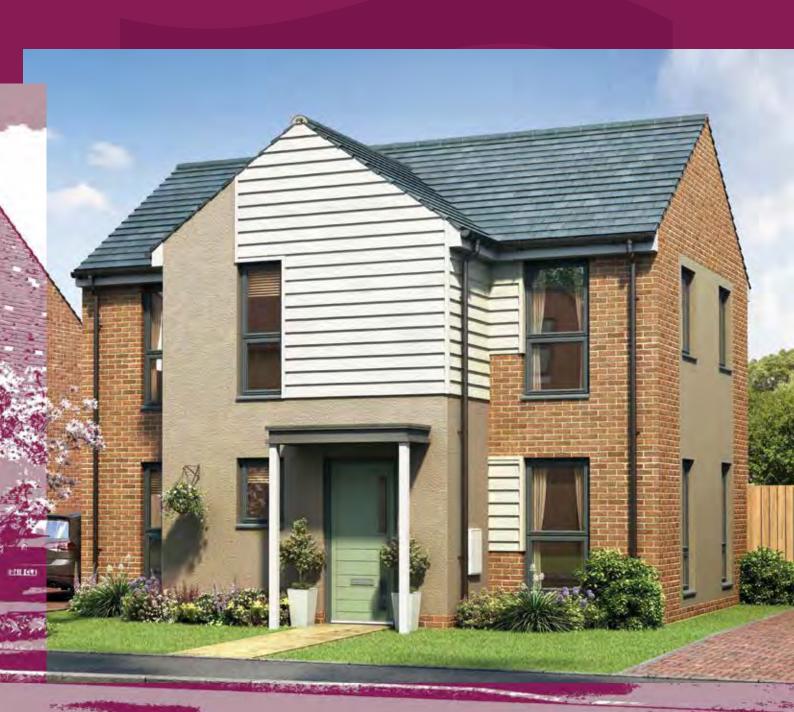

| KITCHEN       | 3985 x 2377 | 13'0" x 7'9"  |
| W.C           | 2179 x 1298 | 7′1″ x 4′3″   |
| FIRST FLOOR   |             |               |
| BEDROOM 2     | 4375 x 2397 | 14'4" x 7'10" |
| BEDROOM 3     | 3072 x 2220 | 10'0" x 7'3"  |
| BATHROOM      | 1995 x 1986 | 6'6" x 6'6"   |
| SECOND FLOOR  |             |               |
| BEDROOM 1     | 4375 x 4167 | 14'4" x 13'8" |
| EN-SUITE      | 1890 x 1985 | 6'2" x 6'6"   |







**GROUND FLOOR** 

FIRST FLOOR

SECOND FLOOR













#### GROUND FLOOR LOUNGE 4847 x 4162 15'11" x 13'8" KITCHEN/DINING 3708 x 4923 12'2" x 16'2" W.C 1366 x 1825 4'5" x 6'0" FIRST FLOOR BEDROOM 1 4847 x 2828 15'9" x 9'3" BEDROOM 2 2570 x 4105 8'5" x 13'6" 2184 x 2968 7'2" x 9'9" BEDROOM 3 **BATHROOM** 2559 x 2116 8'4" x 6'11"







FIRST FLOOR













#### GROUND FLOOR LOUNGE 3667 x 4848 12'0" x 15'9" KITCHEN / DINING 2998 x 4848 9'10" x 15'9" W.C 1910 x 1373 6'3" x 4'5" FIRST FLOOR **BEDROOM 1** 4397 x 3695 14'5" x 12'1" BEDROOM 2 3395 x 2669 11'2" x 8'9" 2529 x 2343 8'4" x 7'8" BEDROOM 3 **EN-SUITE** 1660 x 1372 5'5" x 4'6" 1865 x 2086 6'1" x 6'8" **BATHROOM**





GROUND FLOOR FIRST FLOOR













| GROUND FLOOR   |             |               |
|----------------|-------------|---------------|
| LOUNGE         | 5415 x 2990 | 17'9" x 9'9"  |
| KITCHEN/DINING | 4065 x 3725 | 13'4" x 12'2" |
| W.C            | 1813 x 1373 | 5'11" x 4'6"  |
| FIRST FLOOR    |             |               |
| BEDROOM 3      | 5415 x 2990 | 17'9" x 9'9"  |
| BEDROOM 2      | 4065 x 3725 | 13'4" x 12'2" |
| BATHROOM       | 2294 x 1962 | 7′6″ x 6′5″