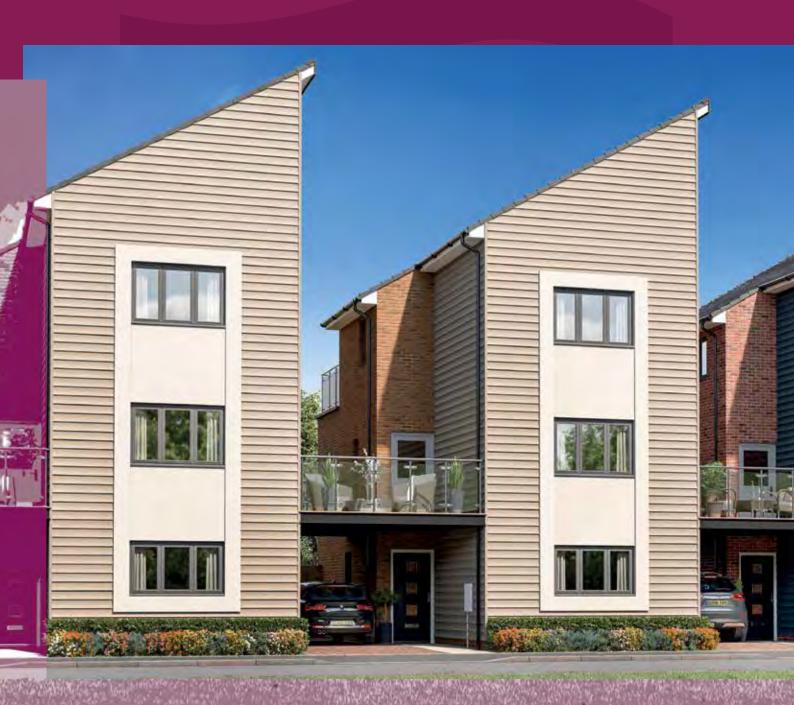

|
|             |                                                                                        |
| 3237 x 3047 | 10'7" x 9'11"                                                                          |
| 1855 x 1410 | 6'1" x 4'7"                                                                            |
| 3850 x 2699 | 12'7" x 8'10"                                                                          |
| 2837 x 1948 | 9'3" x 6'4"                                                                            |
| 2378 x 2045 | 7'9" x 6'8"                                                                            |
|             | 3597 x 2878<br>1810 x 1335<br>3237 x 3047<br>1855 x 1410<br>3850 x 2699<br>2837 x 1948 |



**GROUND FLOOR** 



FIRST FLOOR













| GROUND FLOOR   |             |               |
|----------------|-------------|---------------|
| LOUNGE         | 5415 x 2990 | 17'9" x 9'9"  |
| KITCHEN/DINING | 4065 x 3725 | 13'4" x 12'2" |
| W.C            | 1813 x 1373 | 5'11" x 4'2"  |
| FIRST FLOOR    |             |               |
| BEDROOM 2      | 4065 x 3725 | 13'4" x 12'2" |
| BEDROOM 3      | 5415 x 2990 | 17'9" x 9'9"  |
| BATHROOM       | 2294 x 1962 | 7′6″ x 6′5″   |
| SECOND FLOOR   |             |               |
| BEDROOM 1      | 4065 x 3725 | 13'4" x 12'2" |
| EN-SUITE       | 2276 x 1260 | 7'5" x 4'1"   |







GROUND FLOOR FIRST FLOOR SECOND FLOOR













| GROUND FLOOR     |             |                |
|------------------|-------------|----------------|
| LOUNGE           | 4510 x 3520 | 14'10" x 11