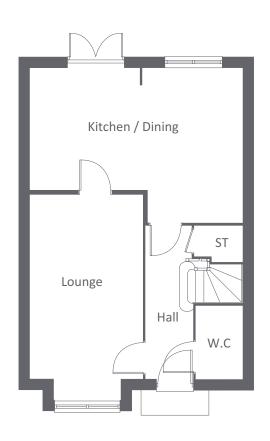

GROUND FLOOR FIRST FLOOR SECOND FLOOR

| GROUND FLOOR                       |             |                |
|------------------------------------|-------------|----------------|
| LOUNGE                             | 5638 x 3100 | 18'5" x 10'2"  |
| KITCHEN/DINING                     | 5865 x 4245 | 19'2" x 13'11" |
| W.C                                | 1992 x 1284 | 6'6" x 4'2"    |
|                                    |             |                |
| FIRST FLOOR                        |             |                |
| BEDROOM 1<br>(EXCLUDING WARDROBES) | 3148 x 2625 | 10'3" x 8'7"   |
| EN-SUITE                           | 2207 x 1357 | 7'2" x 4'5"    |
| BEDROOM 2<br>(EXCLUDING WARDROBES) | 3025 x 2627 | 9'10" x 8'7"   |
| BEDROOM 3                          | 3145 x 1958 | 10'3" x 6'5"   |
| BEDROOM 4                          | 3147 x 1980 | 10'3" x 6'5"   |
|                                    |             |                |