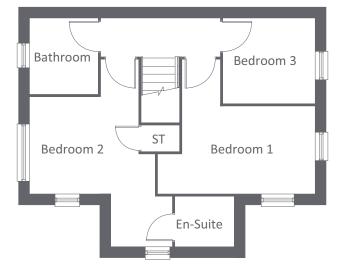

### 

| GROUND FLOOR     |             |                |
|------------------|-------------|----------------|
| LOUNGE           | 4510 x 3463 | 14'10" x 11'4" |
| KITCHEN / DINING | 3380 x 4779 | 11'1" x 15'8"  |
| W.C              | 993 x 1812  | 3'3" x 5'9"    |
|                  |             |                |
| FIRST FLOOR      |             |                |
| BEDROOM 1        | 4510 x 2973 | 14'10" x 9'9"  |
| BEDROOM 2        | 4510 x 2937 | 14'10" x 9'8"  |
| BATHROOM         | 2226 x 2239 | 7'4" x 7'3"    |