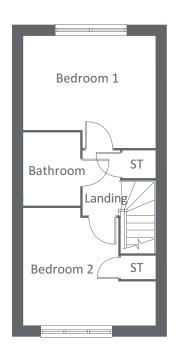

# 

| GROUND FLOOR                       |             |               |
|------------------------------------|-------------|---------------|
| LOUNGE/DINING                      | 4185 x 3586 | 13'8" x 11'9" |
| KITCHEN                            | 3098 x 2110 | 10'1" x 6'11" |
| W.C                                | 1795 x 1020 | 5'10" x 3'4"  |
|                                    |             |               |
| FIRST FLOOR                        |             |               |
| BEDROOM 1                          | 4185 x 3235 | 13'8" x 10'7" |
| BEDROOM 2<br>(INCLUDING WARDROBES) | 3012 x 2385 | 9'10 x 7'9"   |
| BATHROOM                           | 2284 x 1773 | 7'5" x 5'9"   |