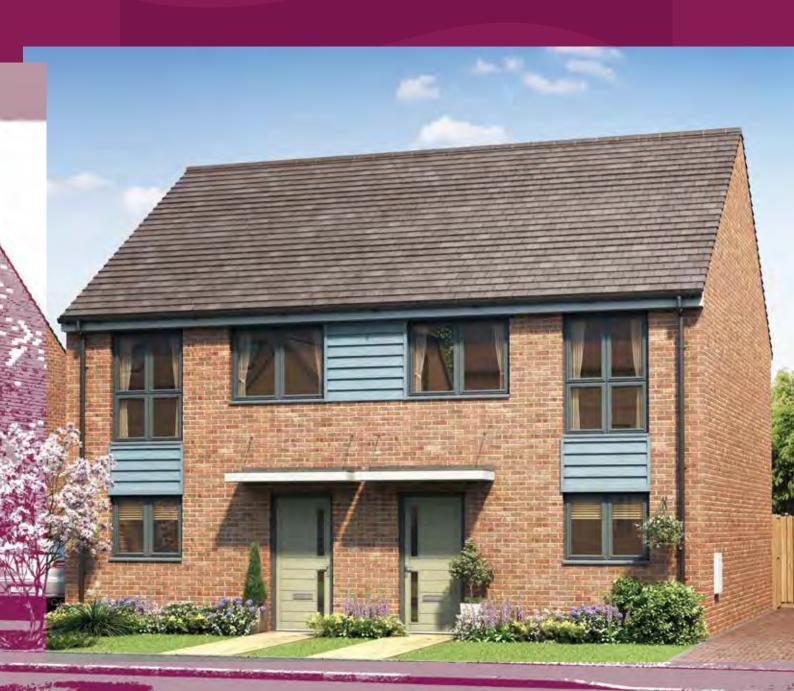

| 1795 x 1020 | 5'10" x 3'4"  |
|                                    |             |               |
| FIRST FLOOR                        |             |               |
| BEDROOM 1                          | 4185 x 3235 | 13'8" x 10'7" |
| BEDROOM 2<br>(INCLUDING WARDROBES) | 3012 x 2385 | 9'10 x 7'9"   |
| BATHROOM                           | 2284 x 1773 | 7'5" x 5'9"   |



**GROUND FLOOR** 



FIRST FLOOR









## THE THE

BEDROOM APARTMENT





2 BEDROOM APARTMENT

| LOUNGE/DINING | 3744 x 4433 | 12'3" x 14'6"  |
|---------------|-------------|----------------|
| KITCHEN       | 3710 x 2398 | 12'2" x 7'10"  |
| BEDROOM 1     | 3032 x 4212 | 9'11" x 13'10" |
| BEDROOM 2     | 2965 x 2977 | 9'9" x 9'7"    |
| BATHROOM      | 1836 x 2154 | 6'0" x 7'1"    |











### 





| GROUND FLOOR     |             |                |
|------------------|-------------|----------------|
| LOUNGE           | 4510 x 3463 | 14'10" x 11'4" |
| KITCHEN / DINING | 3380 x 4779 | 11'1" x 15'8"  |
| W.C              | 993 x 1812  | 3'3" x 5'9"    |
|                  |             |                |
| FIRST FLOOR      |             |                |
| BEDROOM 1        | 4510 x 2973 | 14'10" x 9'9"  |
| BEDROOM 2        | 4510 x 2937 | 14'10" x 9'8"  |
| BATHROOM         | 2226 x 2239 | 7'4" x 7'3"    |







FIRST FLOOR













| GROUND FLOOR   |             |                |
|----------------|-------------|----------------|
| LOUNGE         | 3503 x 3042 | 11'5" x 9'11"  |
| KITCHEN/DINING | 4917 x 3503 | 16'1" x 11'5"  |
| W.C            | 1810 x 988  | 5'11" x 3'2