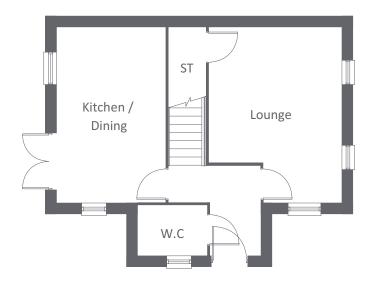

### 

| GROUND FLOOR     |             |                |
|------------------|-------------|----------------|
| LOUNGE           | 4510 x 3463 | 14'10" x 11'4" |
| KITCHEN / DINING | 3380 x 4779 | 11'1" x 15'8"  |
| W.C              | 993 x 1812  | 3'3" x 5'9"    |
|                  |             |                |
| FIRST FLOOR      |             |                |
| BEDROOM 1        | 4510 x 2973 | 14'10" x 9'9"  |
| BEDROOM 2        | 4510 x 2937 | 14'10" x 9'8"  |
| BATHROOM         | 2226 x 2239 | 7'4" x 7'3"    |