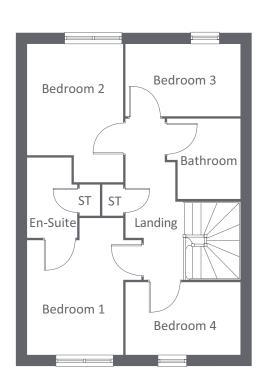

GROUND FLOOR FIRST FLOOR SECOND FLOOR

| GROUND FLOOR                       |             |                |
|------------------------------------|-------------|----------------|
| LOUNGE                             | 5638 x 3100 | 18'5" x 10'2"  |
| KITCHEN/DINING                     | 5865 x 4245 | 19'2" x 13'11" |
| W.C                                | 1992 x 1284 | 6'6" x 4'2"    |
|                                    |             |                |
| FIRST FLOOR                        |             |                |
| BEDROOM 1<br>(EXCLUDING WARDROBES) | 3148 x 2625 | 10'3" x 8'7"   |
| EN-SUITE                           | 2207 x 1357 | 7'2" x 4'5"    |
| BEDROOM 2<br>(EXCLUDING WARDROBES) | 3025 x 2627 | 9'10" x 8'7"   |
| BEDROOM 3                          | 3145 x 1958 | 10'3" x 6'5"   |
| BEDROOM 4                          | 3147 x 1980 | 10'3" x 6'5"   |
|                                    |             |                |