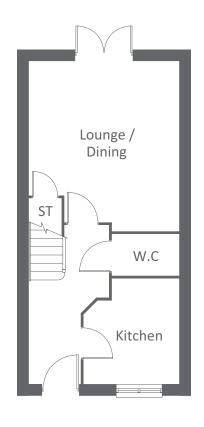

# 

| GROUND FLOOR                       |             |               |
|------------------------------------|-------------|---------------|
| LOUNGE/DINING                      | 4185 x 3586 | 13'8" x 11'9" |
| KITCHEN                            | 3098 x 2110 | 10'1" x 6'11" |
| W.C                                | 1795 x 1020 | 5'10" x 3'4"  |
|                                    |             |               |
| FIRST FLOOR                        |             |               |
| BEDROOM 1                          | 4185 x 3235 | 13'8" x 10'7" |
| BEDROOM 2<br>(INCLUDING WARDROBES) | 3012 x 2385 | 9'10 x 7'9"   |
| BATHROOM                           | 2284 x 1773 | 7'5" x 5'9"   |