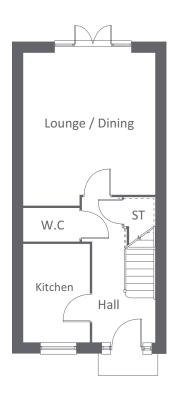

# 

| GROUND FLOOR                       |             |               |
|------------------------------------|-------------|---------------|
| LOUNGE/DINING                      | 4185 x 3586 | 13'8" x 11'9" |
| KITCHEN                            | 3098 x 2110 | 10'1" x 6'11" |
| W.C                                | 1795 x 1020 | 5'10" x 3'4"  |
|                                    |             |               |
| FIRST FLOOR                        |             |               |
| BEDROOM 1                          | 4185 x 3235 | 13'8" x 10'7" |
| BEDROOM 2<br>(INCLUDING WARDROBES) | 3012 x 2385 | 9'10 x 7'9"   |
| BATHROOM                           | 2284 x 1773 | 7'5" x 5'9"   |