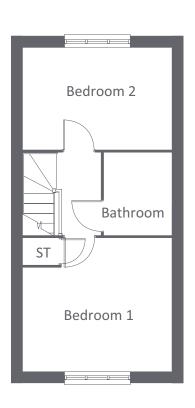

# 

| GROUND FLOOR                       |             |               |
|------------------------------------|-------------|---------------|
| LOUNGE/DINING                      | 4185 x 3586 | 13'8" x 11'9" |
| KITCHEN                            | 3098 x 2110 | 10'1" x 6'11" |
| W.C                                | 1795 x 1020 | 5'10" x 3'4"  |
|                                    |             |               |
| FIRST FLOOR                        |             |               |
| BEDROOM 1                          | 4185 x 3235 | 13'8" x 10'7" |
| BEDROOM 2<br>(INCLUDING WARDROBES) | 3012 x 2385 | 9'10 x 7'9"   |
| BATHROOM                           | 2284 x 1773 | 7'5" x 5'9"   |