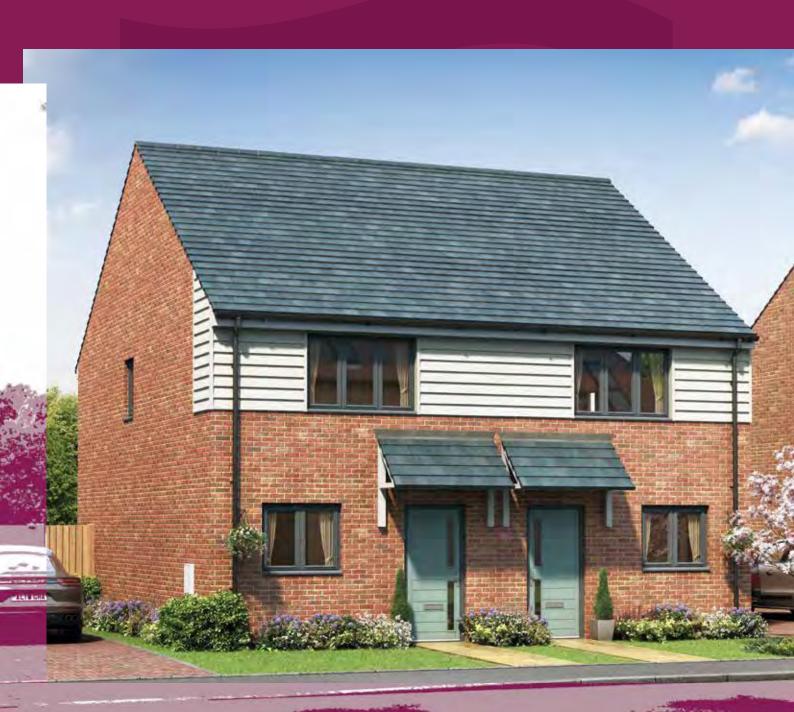

|
| W.C            | 1810 x 988  | 5'11" x 3'2"   |
| FIRST FLOOR    |             |                |
| BEDROOM 1      | 3503 x 3079 | 11'5" x 10'1"  |
| BEDROOM 2      | 3503 x 3322 | 11'5" x 10'10" |
| BATHROOM       | 2139 x 1903 | 7'0" x 6'2"    |













### 





| GROUND FLOOR  |             |               |
|---------------|-------------|---------------|
| LOUNGE/DINING | 4763 x 4185 | 15'7" x 13'8" |
| KITCHEN       | 3098 x 2110 | 10'1" x 6'11" |
| W.C           | 1795 x 1033 | 5'10" x 3'4"  |
|               |             |               |
| FIRST FLOOR   |             |               |
| BEDROOM 1     | 4185 x 3532 | 13'8" x 11'7" |
| BEDROOM 2     | 4185 x 3687 | 13'8" x 12'1" |
| BATHROOM      | 2284 x 1798 | 7'5" x 5'10"  |



**GROUND FLOOR** 



FIRST FLOOR













| GROUND FLOOR    |             |                |
|-----------------|-------------|----------------|
| LOUNGE / DINING | 4060 x 4618 | 13'4" x 15'2"  |
| KITCHEN         | 2585 x 2863 | 8'6" x 9'5"    |
| W.C             | 1858 x 1119 | 6'1" x 3'8"    |
|                 |             |                |
| FIRST FLOOR     |             |                |
| BEDROOM 1       | 4060 x 3612 | 13'4" x 11'10" |
| BEDROOM 2       | 4060 x 2748 | 13'4" x 9'0"   |
| BATHROOM        | 1846 x 2239 | 6'1" x 7'4"    |







FIRST FLOOR









2 BEDROOM APARTMENT





2 BEDROOM APARTMENT

| LOUNGE/DINING | 3744 x 4423 | 12'3" x 14'6"  |
|---------------|-------------|----------------|
| KITCHEN       | 3710 x 2398 | 12'2" x 7'10"  |
| BEDROOM 1     | 3112 x 4212 | 10'3" x 13'10" |
| BEDROOM 2