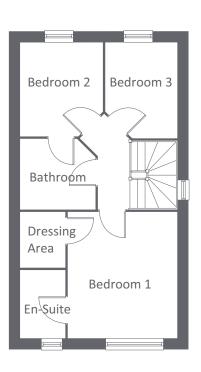

GROUND FLOOR FIRST FLOOR SECOND FLOOR

| GROUND FLOOR  |             |               |
|---------------|-------------|---------------|
| LOUNGE/DINING | 4447 x 4375 | 14'7" x 14'4" |
| KITCHEN       | 3985 x 2377 | 13'0" x 7'9"  |
| W.C           | 2179 x 1298 | 7'1" x 4'3"   |
| FIRST FLOOR   |             |               |
| BEDROOM 2     | 4375 x 2347 | 14'4" x 7'8"  |
| BEDROOM 4     | 3072 x 2220 | 10'0" x 7'3"  |
| BATHROOM      | 1986 x 1983 | 6'6" x 6'6"   |
| SECOND FLOOR  |             |               |
| BEDROOM 1     | 4375 x 2548 | 14'4" x 8'4"  |
| EN-SUITE      | 2028 x 1407 | 6'7" x 4'7"   |
| BEDROOM 3     | 3551 x 3082 | 11'7" x 10'1" |