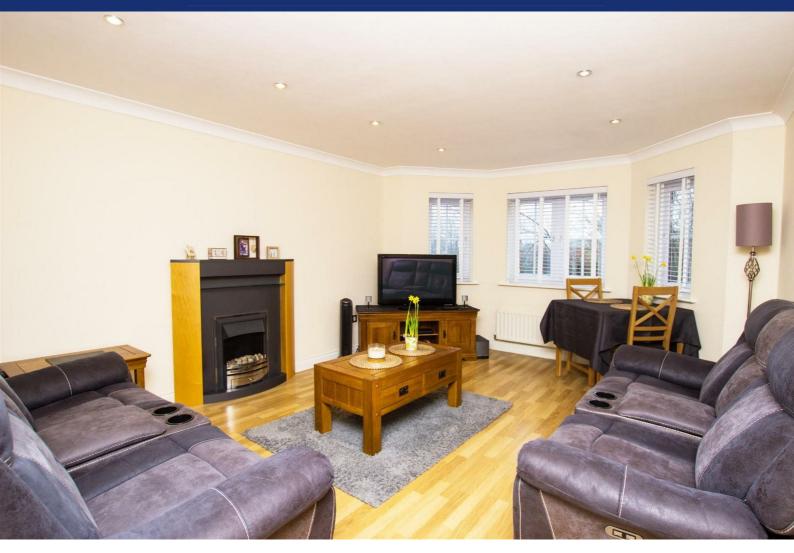

## **Baxendale Grove**

Bamber Bridge, Preston, PR5 6SZ

£850 Per Month

MODERN 1ST FLOOR APARTMENT - ATTRACTIVE LOUNGE - NEW KITCHEN - BATHROOM & EN-SUITE -2 BEDS - PRIVATE PARKING

Hall

Lounge 15'11" x 12'5" (4.85m x 3.78m)

Kitchen 11'7" x 6'11" (3.53m x 2.11m)

Bedroom One 12'3" x 9'7" (3.73m x 2.92m)

En-Suite 8'9" x 4'3" (2.67m x 1.30m)

Bedroom Two 9'7" x 9'4" (2.92m x 2.84m)

Bathroom 6'3" x 6'0" (1.91m x 1.83m)