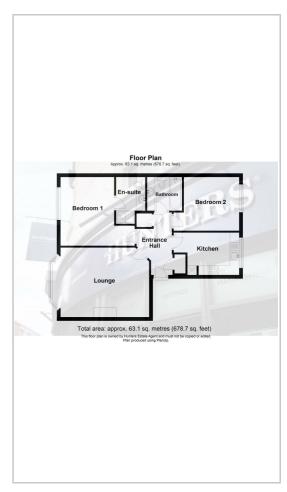

# HUNTERS®

HERE TO GET you THERE



## **Baxendale Grove**

Bamber Bridge, Preston, PR5 6SZ

£850 Per Month









MODERN 1ST FLOOR APARTMENT - ATTRACTIVE LOUNGE - NEW KITCHEN - BATHROOM & EN-SUITE -2 BEDS - PRIVATE PARKING



Hall

Lounge 15'11" x 12'5" (4.85m x 3.78m)

Kitchen 11'7" x 6'11" (3.53m x 2.11m)

Bedroom One 12'3" x 9'7" (3.73m x 2.92m)

En-Suite 8'9" x 4'3" (2.67m x 1.30m)

Bedroom Two 9'7" x 9'4" (2.92m x 2.84m)

Bathroom 6'3" x 6'0" (1.91m x 1.83m)

#### Area Map



#### Floor Plans



### **Energy Efficiency Graph**



These particulars are intended to give a fair and reliable description of the property but no responsibility for any inaccuracy or error can be accepted and do not constitute an offer or contract. We have not tested any services or appliances (including central heating if fitted) referred to in these particulars and the purchasers are advised to satisfy themselves as to the working order and condition. If a property is unoccupied at any time there may be reconnection charges for any switched off/disconnected or drained services or appliances - All measurements are approximate.

THINKING OF SELLING? If you are thinking of selling your home or just curious to discover the value of your property, Hunters would be pleased to provide free, no obligation sale