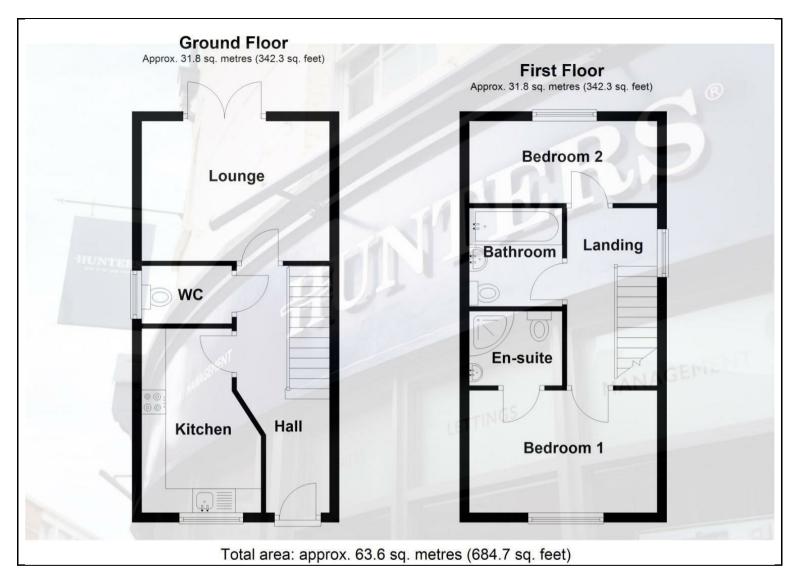

## Offers Over £140,000

Situated on a modern development this 2 bedroom semi detached home is the ideal home for first time buyers or those looking to downsize.

The property comprises; entrance hall, ground floor WC, lounge & kitchen. To the first floor are two bedrooms, master en-suite shower room and a three piece bathroom suite. To the rear there is a unoverlooked spacious garden, with artificial turf. There is also a private parking bay to the front.

## **KEY FEATURES**

- Modern Semi Detached
  - Two Bedrooms
- Bathroom & En-Suite
  - Rear Garden
  - Private Parking
- Excellent Position on Quiet Cul-De-sac
  - Ideal First Home

207-209 Duckworth Street, Darwen, Lancashire, BB3 1AU | 01254 706471 darwen@hunters.com | www.hunters.com