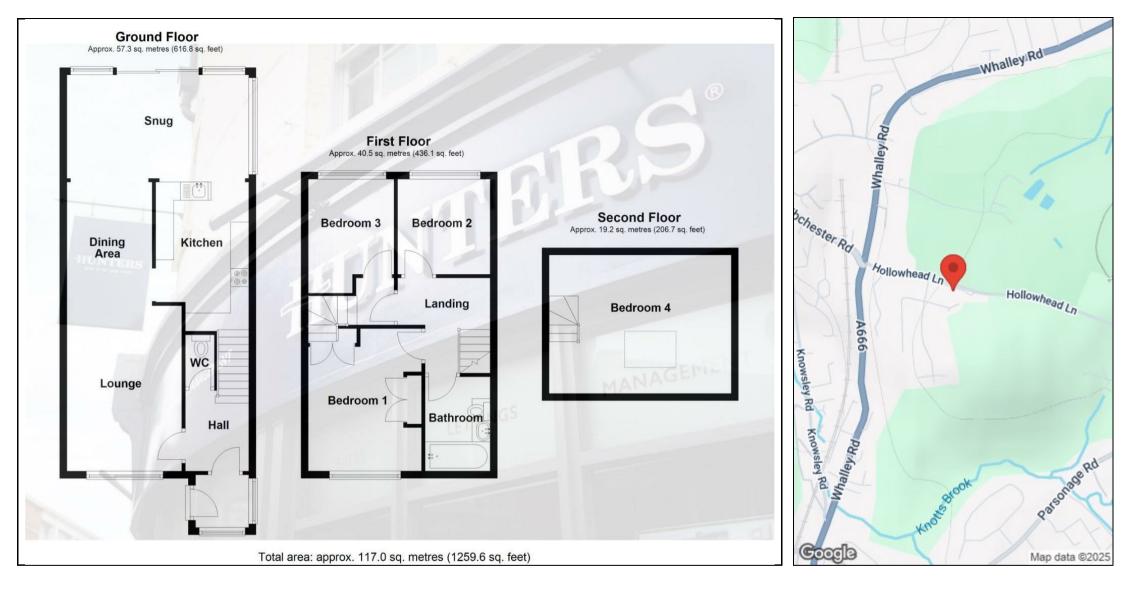

## Guide Price - Guide Price £175,000

We are delighted to offer this wonderful opportunity to purchase a four bedroom family home in such a sought after location in Wilpshire.

The property briefly comprises; entrance porch, inner hall, ground floor WC, open plan lounge & dining rooms, modern kitchen, snug extension, three first floor bedrooms, three piece bathroom and a top floor fourth bedroom. There is garden space to the front & rear along with a single garage and driveway to the side.

Situated in Wilpshire this property holds fantastic access points to neighbouring towns such as; Blackburn, Clitheroe along with easy access through to Skipton. There is some fantastic scenery surrounding the cul-de-sac, with Wilphire Golf Course located on the doorstep.