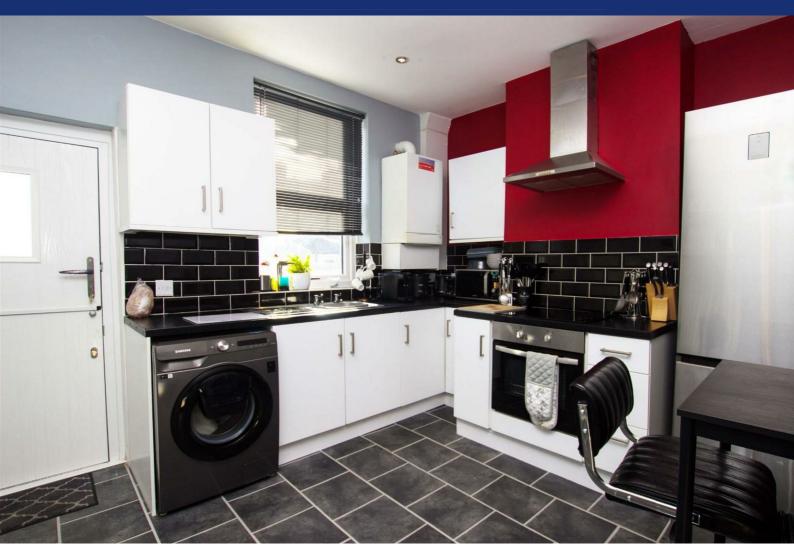

## **Clarence Street**

Darwen, BB3 1HQ

£675 Per Month

MODERN TERRACE - 2 BEDS - DINING KITCHEN - FULLY TILED SHOWER ROOM - FRONT LOUNGE

Vestibule

Lounge 14'7" x 12'4" (4.45m x 3.76m)

Kitchen 12'3" x 10'8" (3.73m x 3.25m)

Bedroom One 14'7" x 12'4" (4.45m x 3.76m)

Bedroom Two 10'8" x 6'1" (3.25m x 1.85m)

Shower Room 7'7" x 4'6" (2.31m x 1.37m)