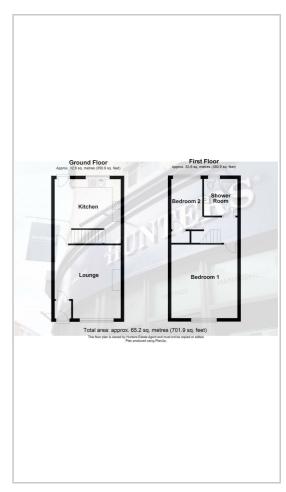

#### Floor Plans

## **Clarence Street**

Darwen, BB3 1HQ

£675 Per Month

MODERN TERRACE - 2 BEDS - DINING KITCHEN - FULLY TILED SHOWER ROOM - FRONT LOUNGE

Vestibule

Lounge 14'7" x 12'4" (4.45m x 3.76m)

Kitchen 12'3" x 10'8" (3.73m x 3.25m)

Bedroom One 14'7" x 12'4" (4.45m x 3.76m)

Bedroom Two 10'8" x 6'1" (3.25m x 1.85m)

Shower Room 7'7" x 4'6" (2.31m x 1.37m)