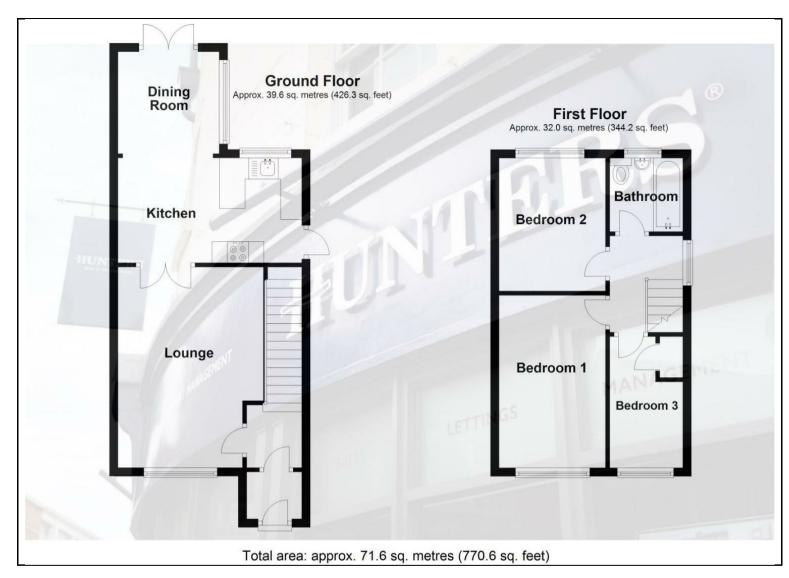

## EAST PARK AVENUE, DARWEN

£195,000

We welcome this modernised three bedroom semi, located in one of Darwen's premium settings of Bold Venture.

The property comprises; porch, entrance hall, lounge, dining kitchen and a dining room extension. To the first floor there are three bedrooms and a three piece bathroom. The property has been modernised throughout, creating an excellent environment suited to growing families. Outside there are gardens to both the front & rear, a single detached garage and a private driveway.

## **KEY FEATURES**

- Semi Detached Property
- Recently Modernised Throughout
  - No Chain
  - Spacious Lounge
  - Open Plan New Kitchen
    - Three Bedrooms
    - Stylish Bathroom
  - Drive & Rear Gardens
    - Garage
  - Bold Venture Location