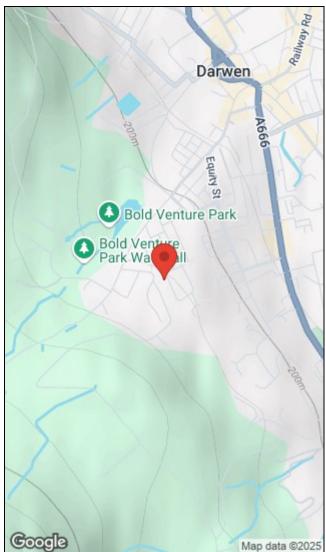

The property is located close to a great range of primary and secondary schools including St Josephs Primary School. There is a selection of supermarkets including Sainsbury's within short proximity as well as the town centre being situated within one mile where the local market can be found. Access to the M65 motorway link hassle free for anyone needing to visit neighbouring towns.

**OUR THOUGHTS** - 'A brilliant location with the perk of no onward chain'