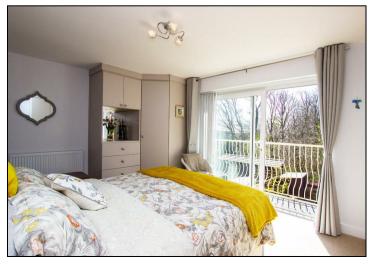

The property comprises; vestibule, quality kitchen with a range of appliances with centre island, utility/WC and a cosy lounge. The utility comes with two practical storage compartments. To the first floor there are two double bedrooms and two separate shower rooms. The master bedroom has a 'Romeo & Juliet' style balcony overlooking the tree lined rear of the development. Both bedrooms also come with fitted wardrobes. To the back of the property there is a beautiful landscaped garden with a mixture of artificial lawn and flagged patio areas. There is also a wood storage shed to the bottom. The property benefits from two separate parking bays.