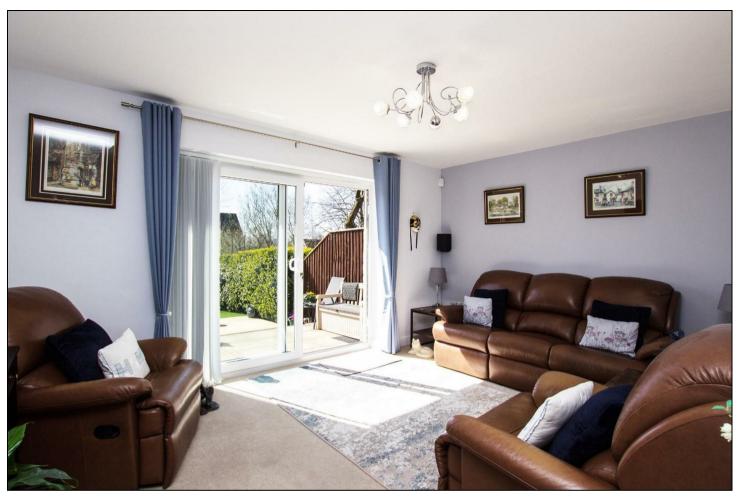

The property comprises; vestibule, quality kitchen with a range of appliances with centre island, utility/WC and a cosy lounge. The utility comes with two practical storage compartments. To the first floor there are two double bedrooms and two separate shower rooms. The master bedroom has a 'Romeo & Juliet' style balcony overlooking the tree lined rear of the development. Both bedrooms also come with fitted wardrobes. To the back of the property there is a beautiful landscaped garden with a mixture of artificial lawn and flagged patio areas. There is also a wood storage shed to the bottom. The property benefits from two separate parking bays.