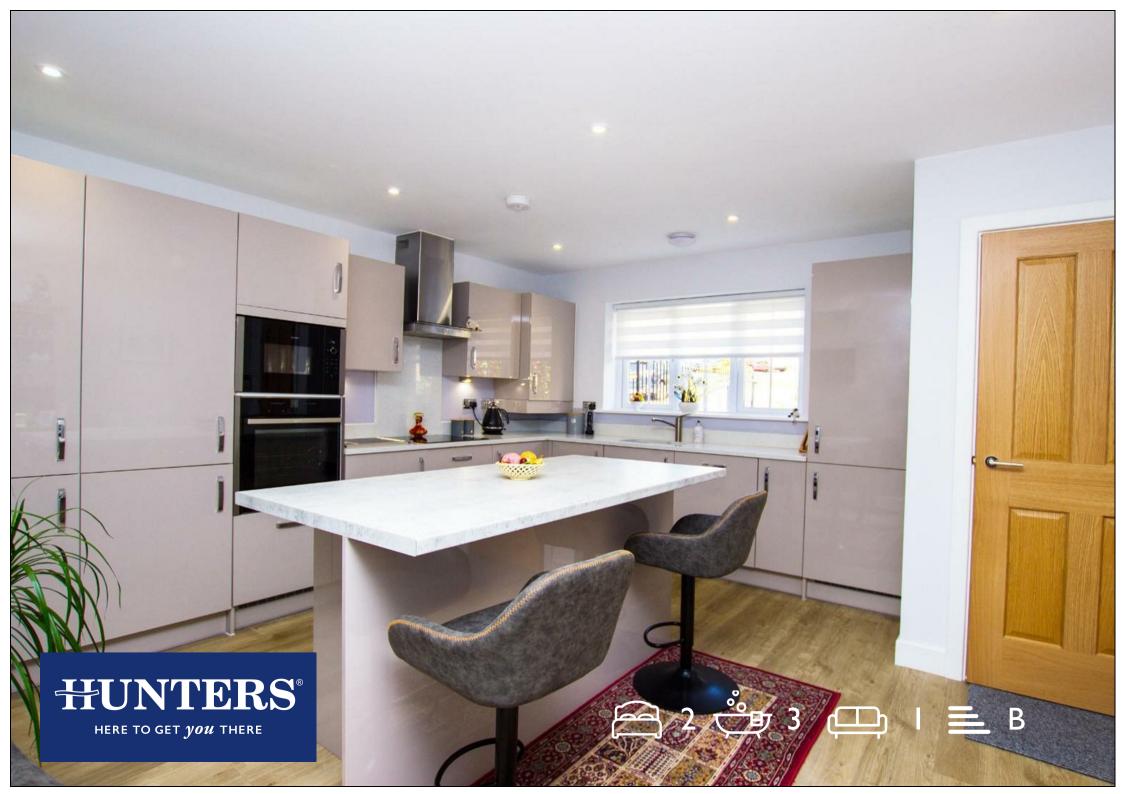

The property comprises; vestibule, quality kitchen with a range of appliances with centre island, utility/WC and a cosy lounge. The utility comes with two practical storage compartments. To the first floor there are two double bedrooms and two separate shower rooms. The master bedroom has a 'Romeo & Juliet' style balcony overlooking the tree lined rear of the development. Both bedrooms also come with fitted wardrobes. To the back of the property there is a beautiful landscaped garden with a mixture of artificial lawn and flagged patio areas. There is also a wood storage shed to the bottom. The property benefits from two separate parking bays.