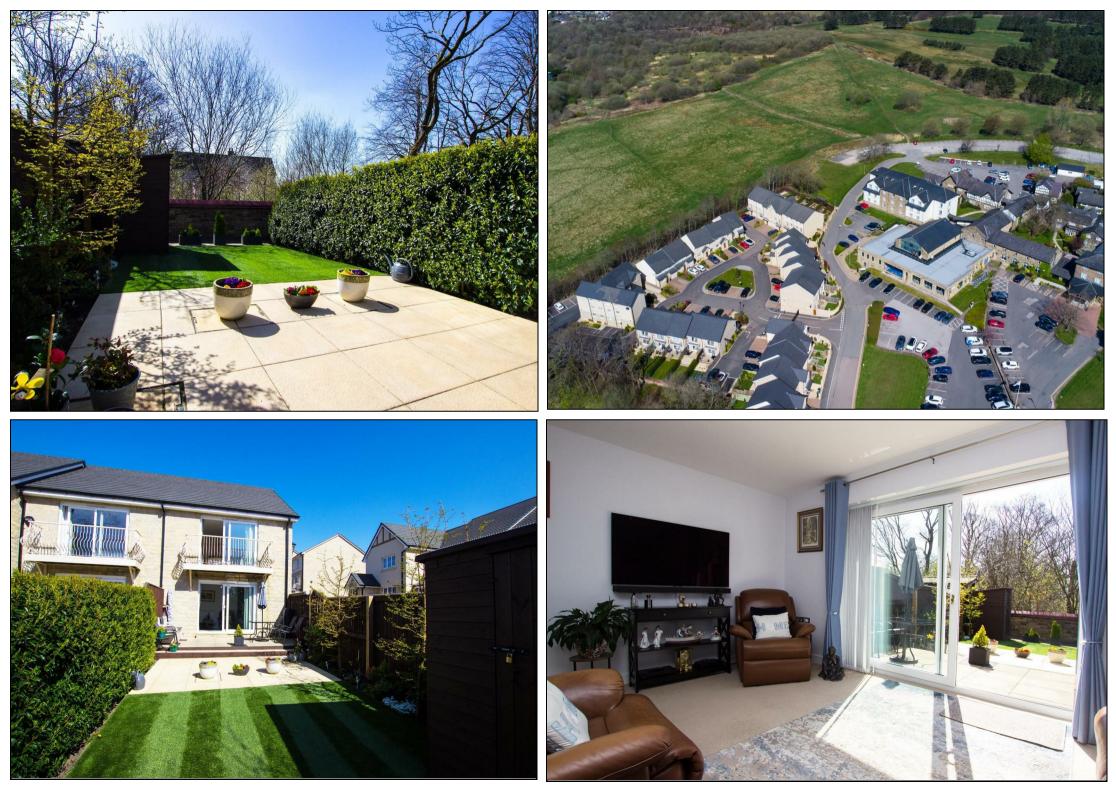

The property comprises; vestibule, quality kitchen with a range of appliances with centre island, utility/WC and a cosy lounge. The utility comes with two practical storage compartments. To the first floor there are two double bedrooms and two separate shower rooms. The master bedroom has a 'Romeo & Juliet' style balcony overlooking the tree lined rear of the development. Both bedrooms also come with fitted wardrobes. To the back of the property there is a beautiful landscaped garden with a mixture of artificial lawn and flagged patio areas. There is also a wood storage shed to the bottom. The property benefits from two separate parking bays.

Sanctuary Mews is a unique gated complex, offering bespoke mature living for active adults over the age of 55, plus the option to access the wide range of facilities at the Last Drop Village Hotel and Spa, including a swimming pool, hydrotherapy pool, gym, sauna, steam room & spa. Its located in the very sought after area of Bromley Cross, renowned as one of Bolton's most prestigious locations due to its being on the fringe of the West Pennine Moors and close to beautiful countryside. Turton Golf Course is in close proximity. The village is increasingly popular with its own shops, cafes, The Last Drop Leisure Complex, restaurants and takeaways plus an array of hairdressers, beauty salons, doctors, dentists, and opticians.