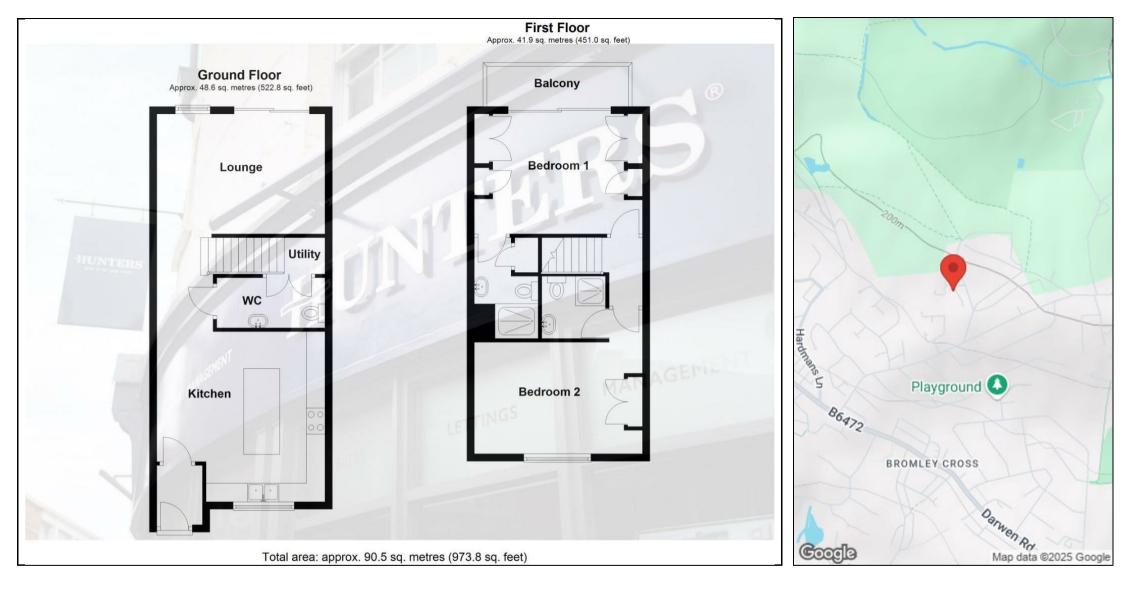

The property comprises; vestibule, quality kitchen with a range of appliances with centre island, utility/WC and a cosy lounge. The utility comes with two practical storage compartments. To the first floor there are two double bedrooms and two separate shower rooms. The master bedroom has a 'Romeo & Juliet' style balcony overlooking the tree lined rear of the development. Both bedrooms also come with fitted wardrobes. To the back of the property there is a beautiful landscaped garden with a mixture of artificial lawn and flagged patio areas. There is also a wood storage shed to the bottom. The property benefits from two separate parking bays.