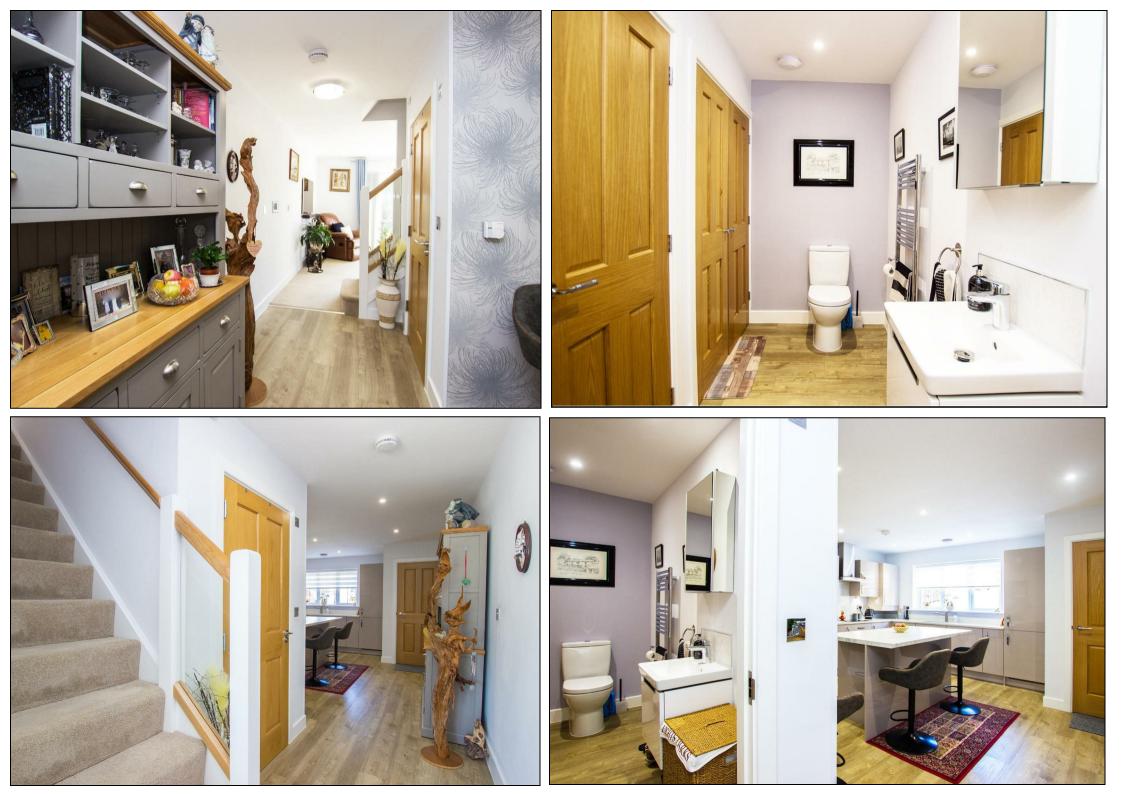

The property comprises; vestibule, quality kitchen with a range of appliances with centre island, utility/WC and a cosy lounge. The utility comes with two practical storage compartments. To the first floor there are two double bedrooms and two separate shower rooms. The master bedroom has a 'Romeo & Juliet' style balcony overlooking the tree lined rear of the development. Both bedrooms also come with fitted wardrobes. To the back of the property there is a beautiful landscaped garden with a mixture of artificial lawn and flagged patio areas. There is also a wood storage shed to the bottom. The property benefits from two separate parking bays.