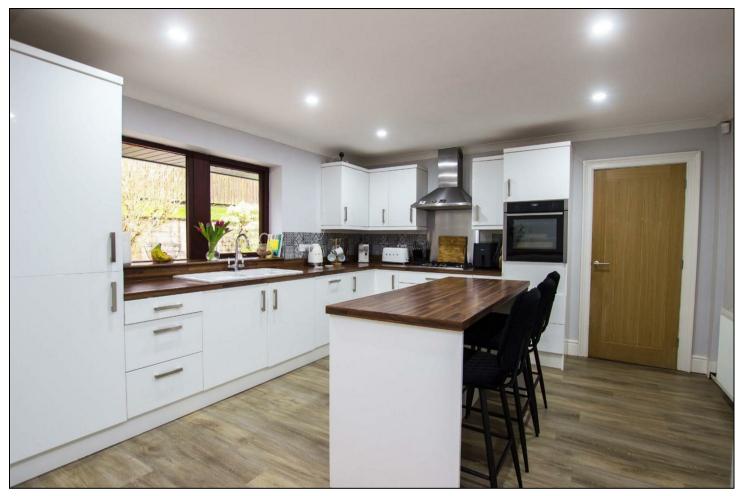

The property comprises; entrance hallway, spacious lounge through to dining room, stunning dining kitchen with centre island, utility area, conservatory, stunning four piece bathroom, two ground floor bedrooms and access to an integral double garage. From the hall a stairway leads up to a first floor landing providing access to two double bedrooms both with en-suite shower rooms. All three bath/shower rooms have been recently upgraded along with the décor.

## **KEY FEATURES**

- Elevated Detached Home
- Two Reception Rooms
- Modern Dining Kitchen With Utility & Island
  - Conservatory
  - Stunning Family Bathroom
  - Four Bedrooms & Two En-Suites
    - Surrounding Garden Space
- Integral Double Garage With Spacious Driveway
  - Magnificent Views
  - Excellent Finish Throughout