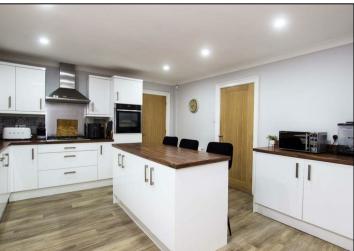

The property comprises; entrance hallway, spacious lounge through to dining room, stunning dining kitchen with centre island, utility area, conservatory, stunning four piece bathroom, two ground floor bedrooms and access to an integral double garage. From the hall a stairway leads up to a first floor landing providing access to two double bedrooms both with en-suite shower rooms. All three bath/shower rooms have been recently upgraded along with the décor.

## **KEY FEATURES**

- Elevated Detached Home
- Two Reception Rooms
- Modern Dining Kitchen With Utility & Island
  - Conservatory
  - Stunning Family Bathroom
  - Four Bedrooms & Two En-Suites
    - Surrounding Garden Space
- Integral Double Garage With Spacious Driveway
  - Magnificent Views
  - Excellent Finish Throughout