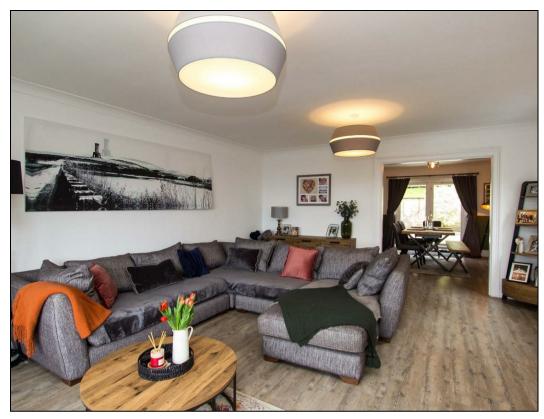

The property comprises; entrance hallway, spacious lounge through to dining room, stunning dining kitchen with centre island, utility area, conservatory, stunning four piece bathroom, two ground floor bedrooms and access to an integral double garage. From the hall a stairway leads up to a first floor landing providing access to two double bedrooms both with en-suite shower rooms. All three bath/shower rooms have been recently upgraded along with the décor.

## **KEY FEATURES**

- Elevated Detached Home
- Two Reception Rooms
- Modern Dining Kitchen With Utility & Island
  - Conservatory
  - Stunning Family Bathroom
  - Four Bedrooms & Two En-Suites
    - Surrounding Garden Space
- Integral Double Garage With Spacious Driveway
  - Magnificent Views
  - Excellent Finish Throughout