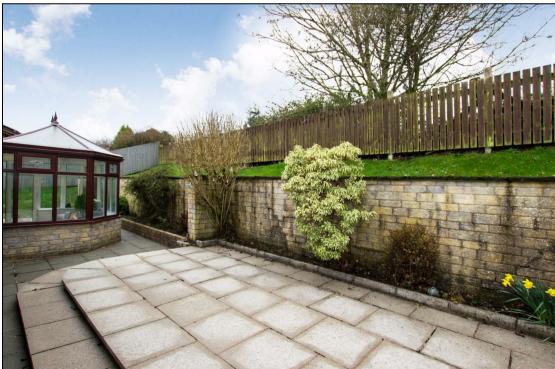

To the rear there is a private garden with a mixture of lawn/flagged areas along with access down the sides. To the front there is a double fronted driveway sloping down alongside a split level garden plot. The property has some immaculate views overlooking Darwen catching the famous India Mill in one of the most commanding positions in the town.