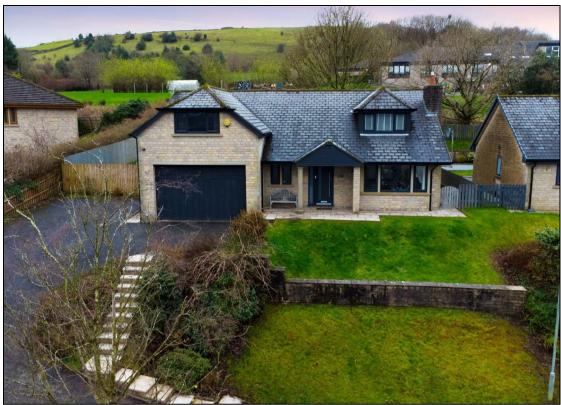

## MELVILLE GARDENS, DARWEN, BB3 2RA

£380,000

We are delighted to offer this fabulous detached home to the market. Located in a corner plot & built over 2,300 sq ft this appeals to growing families or those wanting lots of ground floor space.

To the rear there is a private garden with a mixture of lawn/flagged areas along with access down the sides. To the front there is a double fronted driveway sloping down alongside a split level garden plot. The property has some immaculate views overlooking Darwen catching the famous India Mill in one of the most commanding positions in the town.

**OUR THOUGHTS** - 'The view is up there with anything you will get in Lancashire. This unique detached home has an exclusive feel and its competitively priced'