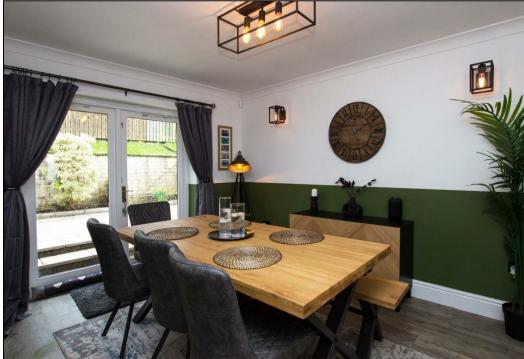

The property comprises; entrance hallway, spacious lounge through to dining room, stunning dining kitchen with centre island, utility area, conservatory, stunning four piece bathroom, two ground floor bedrooms and access to an integral double garage. From the hall a stairway leads up to a first floor landing providing access to two double bedrooms both with en-suite shower rooms. All three bath/shower rooms have been recently upgraded along with the décor.

## **KEY FEATURES**

- Elevated Detached Home
- Two Reception Rooms
- Modern Dining Kitchen With Utility & Island
  - Conservatory
  - Stunning Family Bathroom
  - Four Bedrooms & Two En-Suites
    - Surrounding Garden Space
- Integral Double Garage With Spacious Driveway
  - Magnificent Views
  - Excellent Finish Throughout