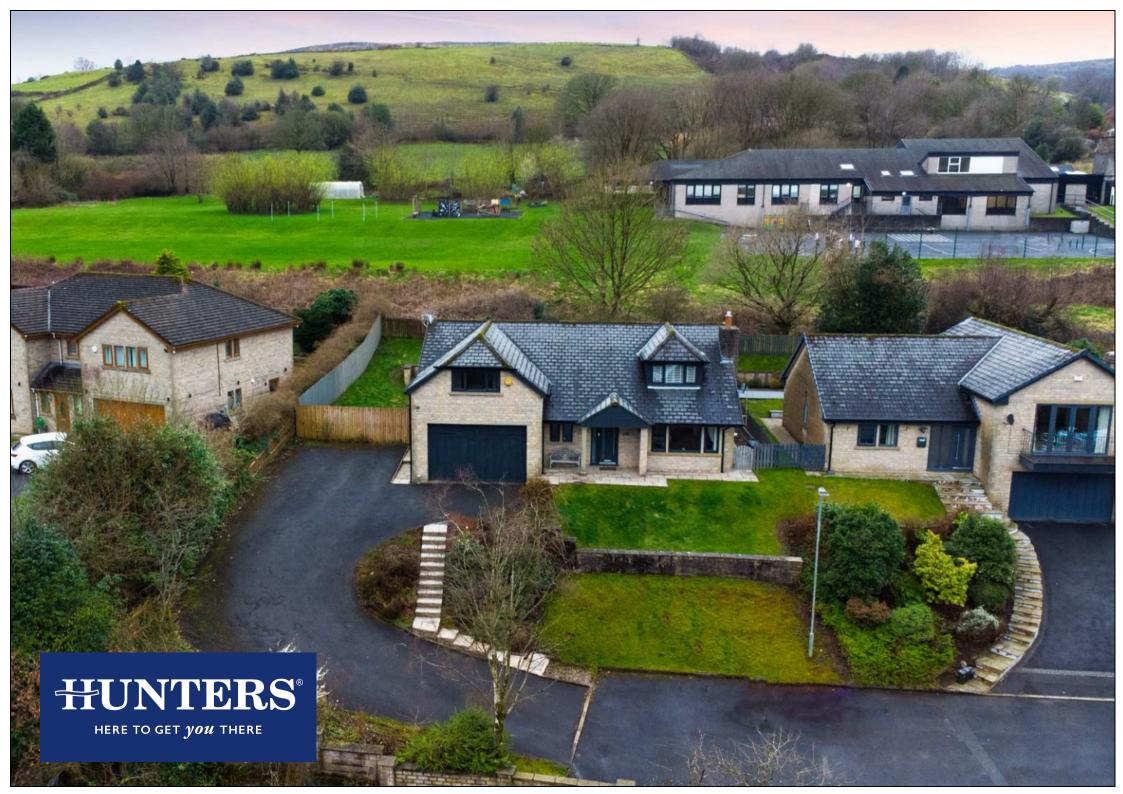

## MELVILLE GARDENS, DARWEN, BB3 2RA

£380,000

We are delighted to offer this fabulous detached home to the market. Located in a corner plot & built over 2,300 sq ft this appeals to growing families or those wanting lots of ground floor space.

To the rear there is a private garden with a mixture of lawn/flagged areas along with access down the sides. To the front there is a double fronted driveway sloping down alongside a split level garden plot. The property has some immaculate views overlooking Darwen catching the famous India Mill in one of the most commanding positions in the town.

Melville Gardens provides easy access to the M65 motorway link & A666, making trips to neighbouring towns & cities such as Manchester, Preston Bolton hassle free. For those of you that don't drive there are solid bus routes into the local town centre as well as other towns where you will find all shops and amenities.