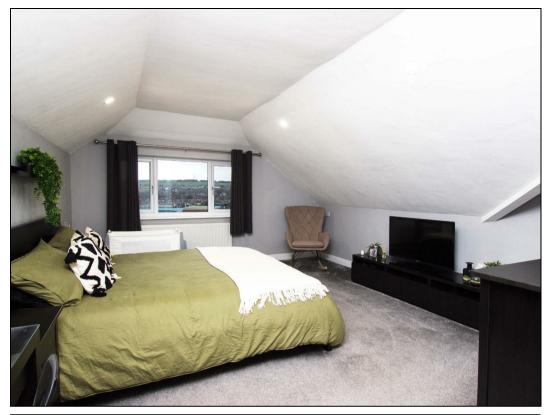

The property comprises; entrance hallway, spacious lounge through to dining room, stunning dining kitchen with centre island, utility area, conservatory, stunning four piece bathroom, two ground floor bedrooms and access to an integral double garage. From the hall a stairway leads up to a first floor landing providing access to two double bedrooms both with en-suite shower rooms. All three bath/shower rooms have been recently upgraded along with the décor.

## **KEY FEATURES**

- Elevated Detached Home
- Two Reception Rooms
- Modern Dining Kitchen With Utility & Island
  - Conservatory
  - Stunning Family Bathroom
  - Four Bedrooms & Two En-Suites
    - Surrounding Garden Space
- Integral Double Garage With Spacious Driveway
  - Magnificent Views
  - Excellent Finish Throughout