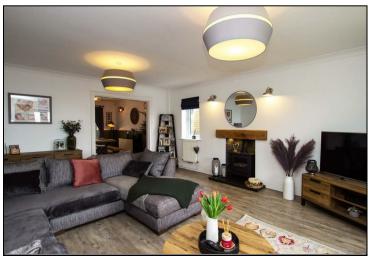

The property comprises; entrance hallway, spacious lounge through to dining room, stunning dining kitchen with centre island, utility area, conservatory, stunning four piece bathroom, two ground floor bedrooms and access to an integral double garage. From the hall a stairway leads up to a first floor landing providing access to two double bedrooms both with en-suite shower rooms. All three bath/shower rooms have been recently upgraded along with the décor.