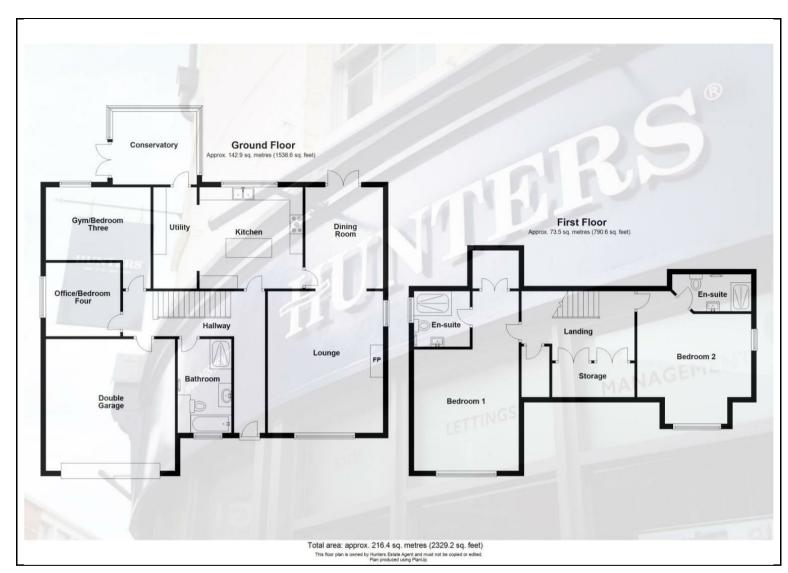

The property comprises; entrance hallway, spacious lounge through to dining room, stunning dining kitchen with centre island, utility area, conservatory, stunning four piece bathroom, two ground floor bedrooms and access to an integral double garage. From the hall a stairway leads up to a first floor landing providing access to two double bedrooms both with en-suite shower rooms. All three bath/shower rooms have been recently upgraded along with the décor.