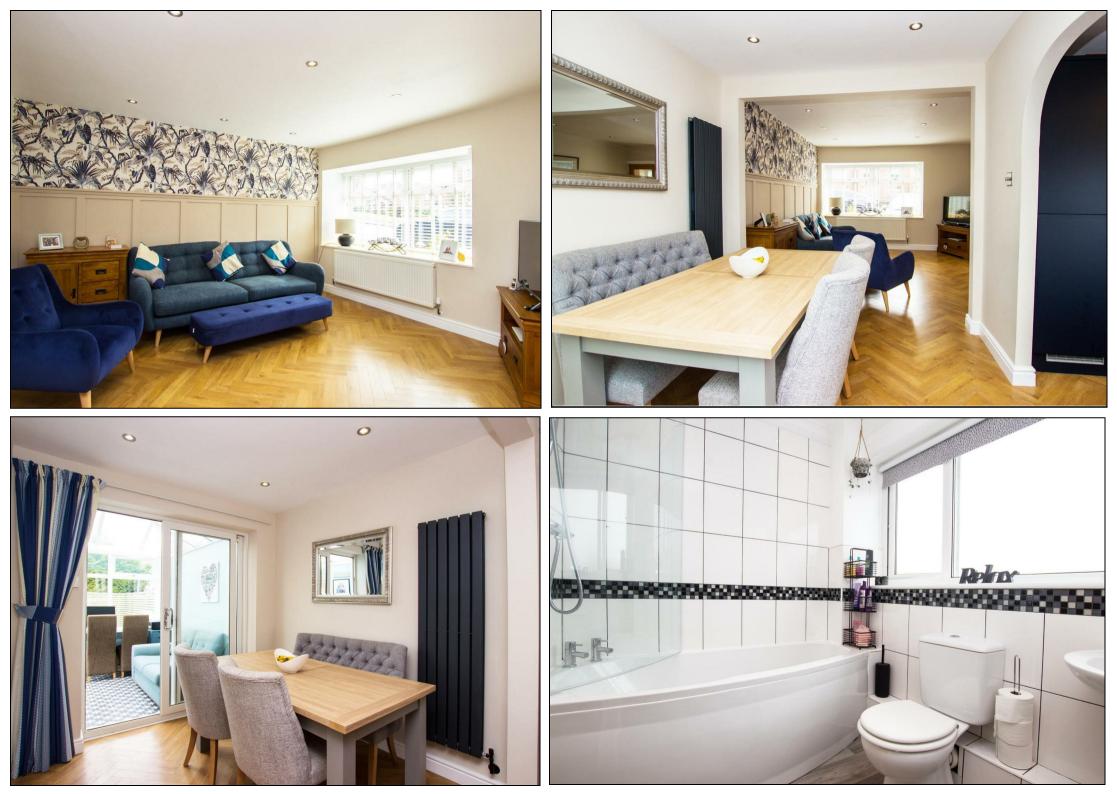

## £230,000

We are excited to offer this modern three bedroom semi to the market. At 230K this offers great value we feel suited to young families.

The property comprises; entrance hall, spacious open plan lounge leading to a dining area, fitted kitchen and a sunroom. The sun room benefits from a log burning fire and has direct access into the rear garden. To the first floor there are three bedrooms, two being doubles and a three-piece bathroom suite. Two of the three bedrooms also benefit from fitted wardrobes. Internally the house is quality, with contemporary panelled walls to the ground floor complemented superbly with oak internal doors and sharp colour schemes.