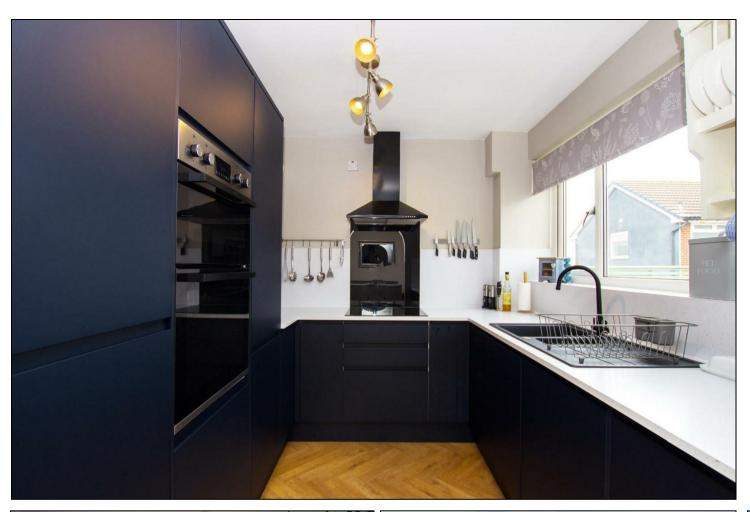

## £230,000

We are excited to offer this modern three bedroom semi to the market. At 230K this offers great value we feel suited to young families.

The property comprises; entrance hall, spacious open plan lounge leading to a dining area, fitted kitchen and a sunroom. The sun room benefits from a log burning fire and has direct access into the rear garden. To the first floor there are three bedrooms, two being doubles and a three-piece bathroom suite. Two of the three bedrooms also benefit from fitted wardrobes. Internally the house is quality, with contemporary panelled walls to the ground floor complemented superbly with oak internal doors and sharp colour schemes.

## **KEY FEATURES**

- Stylish Semi Detached Home
  - Open Plan Ground Floor
  - Lounge & Dining Area
  - Attractive Blue Kitchen
- Sunroom With Log Burner
  - Three Bedrooms
  - Three Piece Bathroom
  - Spacious Rear Garden
- Double Driveway & Garage
- Quality Finish Throughout