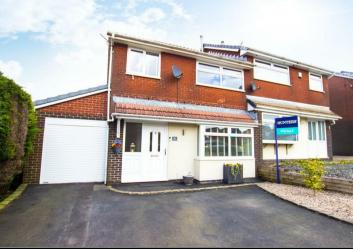

To the rear there is a split garden area, with wood decking to the right and a flagged/chipping stoned patio area to the left. The whole garden area is screened with a stylish wood fencing offering privacy. To the front there is a double driveway alongside a small, stoned area and a tall hedge. The driveway runs up to an attached garage with an up & over doorway to the front along with a Upvc door to the back allowing access from the rear garden. The garage is also accessible internally from the lounge.

The property is positioned to the top of Marsh House, with easy access into Darwen town centre along with country roads through Blacksnape in Bolton and beyond. Marsh House Lane is on a bus route for those that don't drive and there are lots of good schools close by including DACA and Hoddlesden primary school.