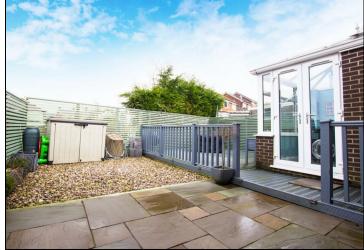

To the rear there is a split garden area, with wood decking to the right and a flagged/chipping stoned patio area to the left. The whole garden area is screened with a stylish wood fencing offering privacy. To the front there is a double driveway alongside a small, stoned area and a tall hedge. The driveway runs up to an attached garage with an up & over doorway to the front along with a Upvc door to the back allowing access from the rear garden. The garage is also accessible internally from the lounge.