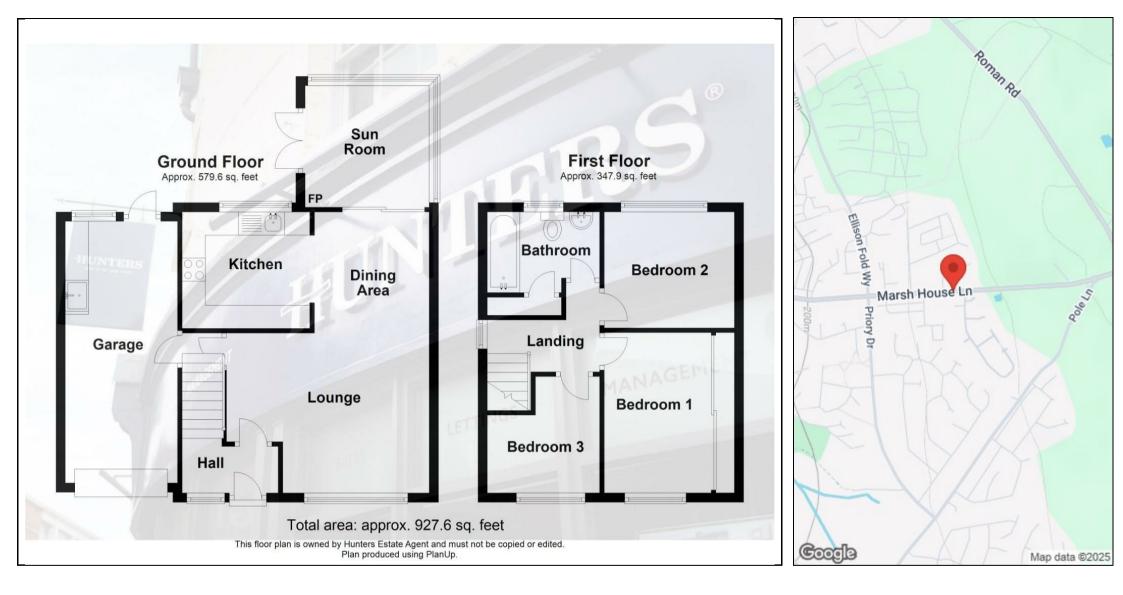

## £230,000

We are excited to offer this modern three bedroom semi to the market. At 230K this offers great value we feel suited to young families.

The property comprises; entrance hall, spacious open plan lounge leading to a dining area, fitted kitchen and a sunroom. The sun room benefits from a log burning fire and has direct access into the rear garden. To the first floor there are three bedrooms, two being doubles and a three-piece bathroom suite. Two of the three bedrooms also benefit from fitted wardrobes. Internally the house is quality, with contemporary panelled walls to the ground floor complemented superbly with oak internal doors and sharp colour schemes.

The property is positioned to the top of Marsh House, with easy access into Darwen town centre along with country roads through Blacksnape in Bolton and beyond. Marsh House Lane is on a bus route for those that don't drive and there are lots of good schools close by including DACA and Hoddlesden primary school.