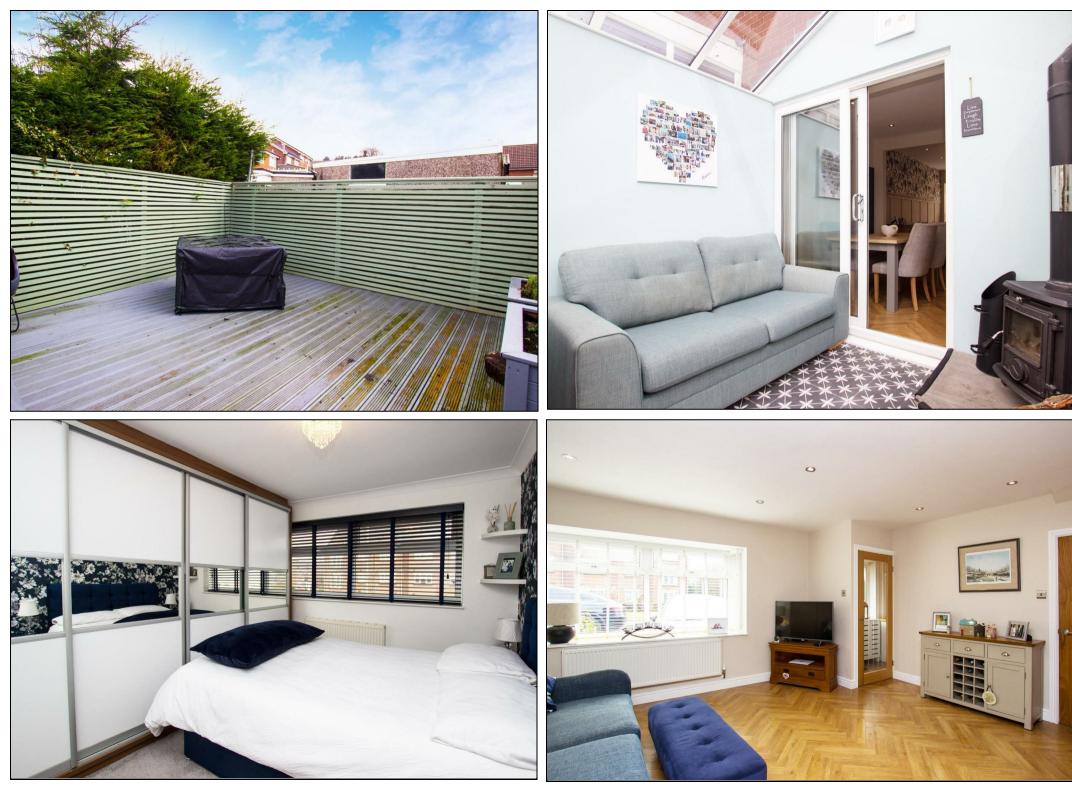

## £230,000

We are excited to offer this modern three bedroom semi to the market. At 230K this offers great value we feel suited to young families.

The property comprises; entrance hall, spacious open plan lounge leading to a dining area, fitted kitchen and a sunroom. The sun room benefits from a log burning fire and has direct access into the rear garden. To the first floor there are three bedrooms, two being doubles and a three-piece bathroom suite. Two of the three bedrooms also benefit from fitted wardrobes. Internally the house is quality, with contemporary panelled walls to the ground floor complemented superbly with oak internal doors and sharp colour schemes.

To the rear there is a split garden area, with wood decking to the right and a flagged/chipping stoned patio area to the left. The whole garden area is screened with a stylish wood fencing offering privacy. To the front there is a double driveway alongside a small, stoned area and a tall hedge. The driveway runs up to an attached garage with an up & over doorway to the front along with a Upvc door to the back allowing access from the rear garden. The garage is also accessible internally from the lounge.