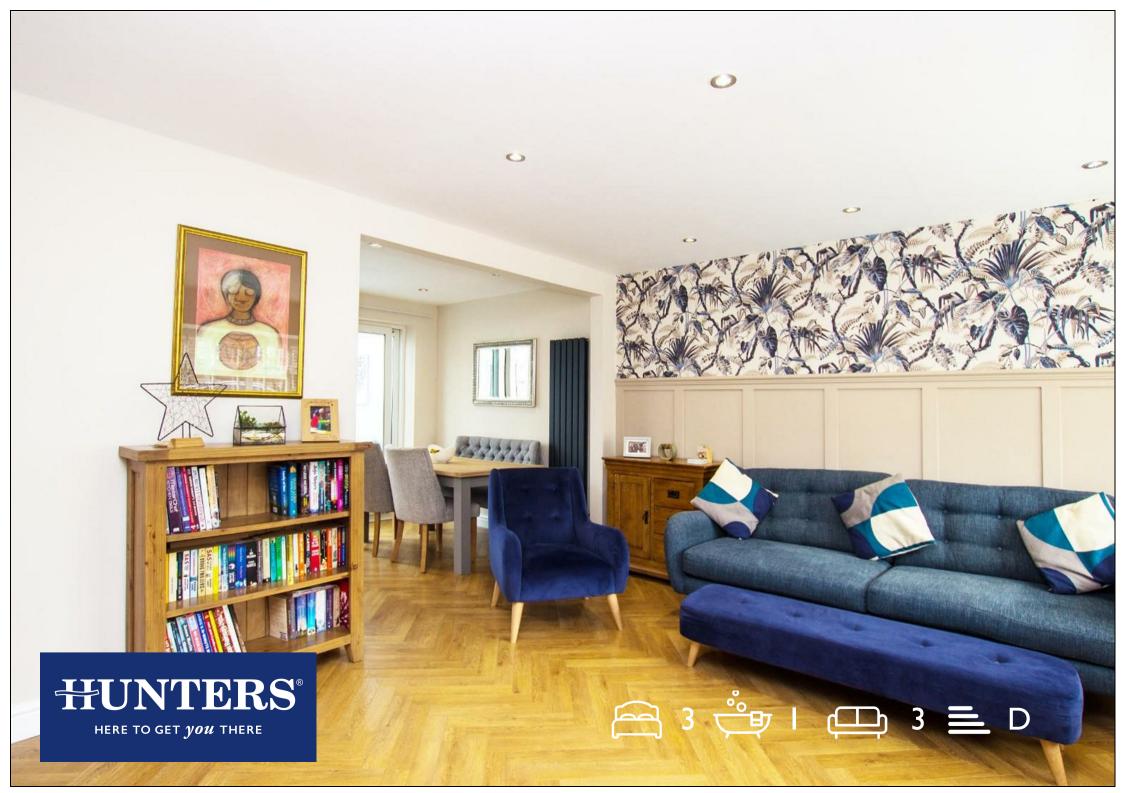

## £230,000

We are excited to offer this modern three bedroom semi to the market. At 230K this offers great value we feel suited to young families.

The property comprises; entrance hall, spacious open plan lounge leading to a dining area, fitted kitchen and a sunroom. The sun room benefits from a log burning fire and has direct access into the rear garden. To the first floor there are three bedrooms, two being doubles and a three-piece bathroom suite. Two of the three bedrooms also benefit from fitted wardrobes. Internally the house is quality, with contemporary panelled walls to the ground floor complemented superbly with oak internal doors and sharp colour schemes.

**OUR THOUGHTS -** 'The ground floor steals the show and it's got a very warm homely feel from the second you step through the door'

## **KEY FEATURES**

- Stylish Semi Detached Home
  - Open Plan Ground Floor
  - Lounge & Dining Area
  - Attractive Blue Kitchen
- Sunroom With Log Burner
  - Three Bedrooms
  - Three Piece Bathroom
  - Spacious Rear Garden
- Double Driveway & Garage
- Quality Finish Throughout