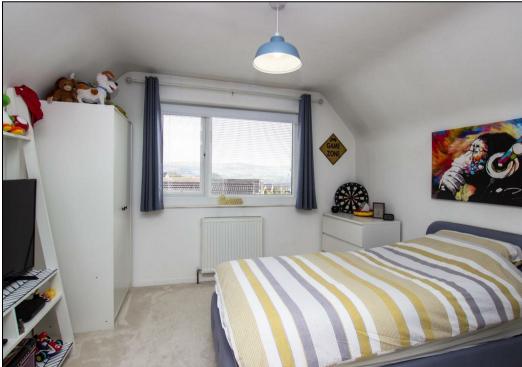

The home briefly comprises of; entrance hallway, open plan lounge/office area, modern kitchen with a range of NEFF appliances, ground floor bathroom and a ground floor bedroom/dining room. To the first floor there are two double bedrooms and a WC. The property has a versatile layout, making this ideal for small families or single couples. The property is built on a fantastic corner plot, benefiting from some great outside space. There is a recently laid block paved driveway adequate for multiple cars. To the rear there is space for further parking, this is currently fenced off but could easily be opened up again & comes with a dropped kerb. To the rear there is a low maintenance garden with a mixture of artificial turf and patio. There is a good sized detached garage along with a wood built summer house and attached hot tub area.

## **KEY FEATURES**

- Detached Home In Hoddlesden
  - Spacious Open Plan Lounge
- Modern Kitchen With Breakfast Bar
  - Stunning Three Piece Bathroom
    - Three Double Bedrooms
      - Excellent Corner Plot
- Detached Garage & Summer House
  - Low Maintenance Gardens