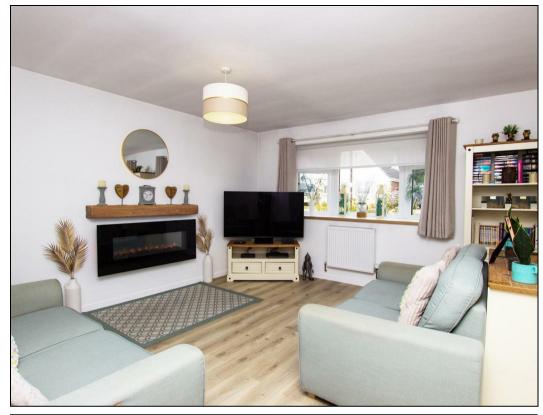

The home briefly comprises of; entrance hallway, open plan lounge/office area, modern kitchen with a range of NEFF appliances, ground floor bathroom and a ground floor bedroom/dining room. To the first floor there are two double bedrooms and a WC. The property has a versatile layout, making this ideal for small families or single couples. The property is built on a fantastic corner plot, benefiting from some great outside space. There is a recently laid block paved driveway adequate for multiple cars. To the rear there is space for further parking, this is currently fenced off but could easily be opened up again & comes with a dropped kerb. To the rear there is a low maintenance garden with a mixture of artificial turf and patio. There is a good sized detached garage along with a wood built summer house and attached hot tub area.