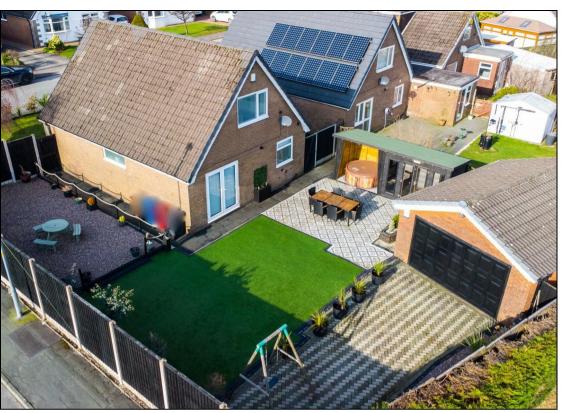

The home briefly comprises of; entrance hallway, open plan lounge/office area, modern kitchen with a range of NEFF appliances, ground floor bathroom and a ground floor bedroom/dining room. To the first floor there are two double bedrooms and a WC. The property has a versatile layout, making this ideal for small families or single couples. The property is built on a fantastic corner plot, benefiting from some great outside space. There is a recently laid block paved driveway adequate for multiple cars. To the rear there is space for further parking, this is currently fenced off but could easily be opened up again & comes with a dropped kerb. To the rear there is a low maintenance garden with a mixture of artificial turf and patio. There is a good sized detached garage along with a wood built summer house and attached hot tub area.

## **KEY FEATURES**

- Detached Home In Hoddlesden
  - Spacious Open Plan Lounge
- Modern Kitchen With Breakfast Bar
  - Stunning Three Piece Bathroom
    - Three Double Bedrooms
      - Excellent Corner Plot
- Detached Garage & Summer House
  - Low Maintenance Gardens