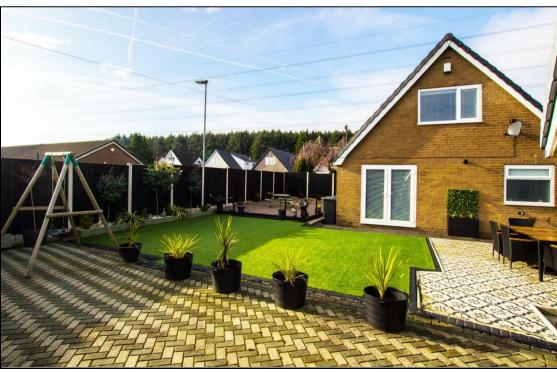

The home briefly comprises of; entrance hallway, open plan lounge/office area, modern kitchen with a range of NEFF appliances, ground floor bathroom and a ground floor bedroom/dining room. To the first floor there are two double bedrooms and a WC. The property has a versatile layout, making this ideal for small families or single couples. The property is built on a fantastic corner plot, benefiting from some great outside space. There is a recently laid block paved driveway adequate for multiple cars. To the rear there is space for further parking, this is currently fenced off but could easily be opened up again & comes with a dropped kerb. To the rear there is a low maintenance garden with a mixture of artificial turf and patio. There is a good sized detached garage along with a wood built summer house and attached hot tub area.

## **KEY FEATURES**

- Detached Home In Hoddlesden
  - Spacious Open Plan Lounge
- Modern Kitchen With Breakfast Bar
  - Stunning Three Piece Bathroom
    - Three Double Bedrooms
      - Excellent Corner Plot
- Detached Garage & Summer House
  - Low Maintenance Gardens