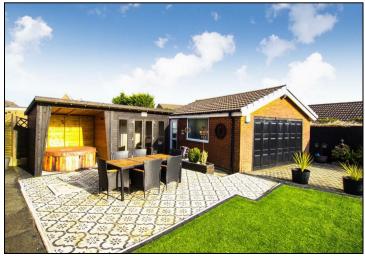

The home briefly comprises of; entrance hallway, open plan lounge/office area, modern kitchen with a range of NEFF appliances, ground floor bathroom and a ground floor bedroom/dining room. To the first floor there are two double bedrooms and a WC. The property has a versatile layout, making this ideal for small families or single couples. The property is built on a fantastic corner plot, benefiting from some great outside space. There is a recently laid block paved driveway adequate for multiple cars. To the rear there is space for further parking, this is currently fenced off but could easily be opened up again & comes with a dropped kerb. To the rear there is a low maintenance garden with a mixture of artificial turf and patio. There is a good sized detached garage along with a wood built summer house and attached hot tub area.

## **KEY FEATURES**

- Detached Home In Hoddlesden
  - Spacious Open Plan Lounge
- Modern Kitchen With Breakfast Bar
  - Stunning Three Piece Bathroom
    - Three Double Bedrooms
      - Excellent Corner Plot
- Detached Garage & Summer House
  - Low Maintenance Gardens