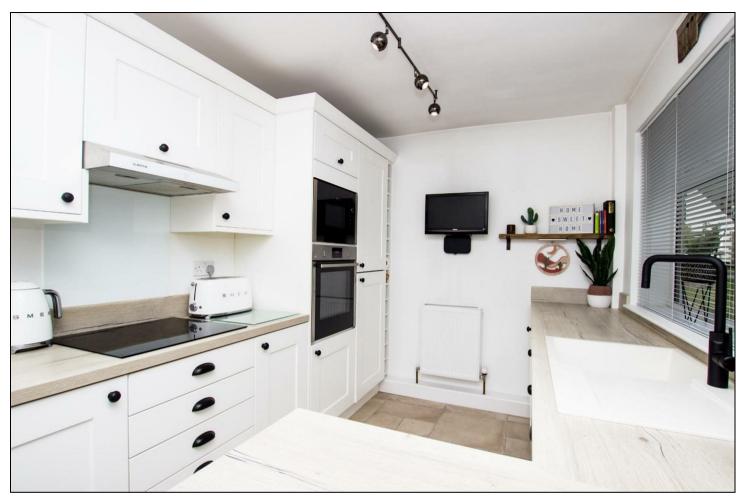

The home briefly comprises of; entrance hallway, open plan lounge/office area, modern kitchen with a range of NEFF appliances, ground floor bathroom and a ground floor bedroom/dining room. To the first floor there are two double bedrooms and a WC. The property has a versatile layout, making this ideal for small families or single couples. The property is built on a fantastic corner plot, benefiting from some great outside space. There is a recently laid block paved driveway adequate for multiple cars. To the rear there is space for further parking, this is currently fenced off but could easily be opened up again & comes with a dropped kerb. To the rear there is a low maintenance garden with a mixture of artificial turf and patio. There is a good sized detached garage along with a wood built summer house and attached hot tub area.