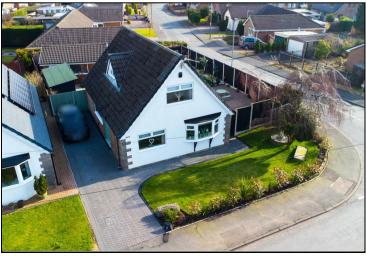

The home briefly comprises of; entrance hallway, open plan lounge/office area, modern kitchen with a range of NEFF appliances, ground floor bathroom and a ground floor bedroom/dining room. To the first floor there are two double bedrooms and a WC. The property has a versatile layout, making this ideal for small families or single couples. The property is built on a fantastic corner plot, benefiting from some great outside space. There is a recently laid block paved driveway adequate for multiple cars. To the rear there is space for further parking, this is currently fenced off but could easily be opened up again & comes with a dropped kerb. To the rear there is a low maintenance garden with a mixture of artificial turf and patio. There is a good sized detached garage along with a wood built summer house and attached hot tub area.

The surrounding areas of this home in Hoddlesden are what really make it special, with its fabulous walking routes in the countryside, perfect for walking pets and family trips out. There is a great range of primary and secondary schools within the area including the OFSTED outstanding St Peters Primary School. The home is within 2 miles of Darwen town centre where all major transport links such as train/bus stations can be found.