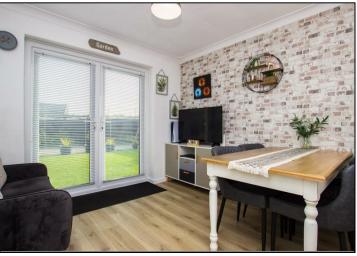

The home briefly comprises of; entrance hallway, open plan lounge/office area, modern kitchen with a range of NEFF appliances, ground floor bathroom and a ground floor bedroom/dining room. To the first floor there are two double bedrooms and a WC. The property has a versatile layout, making this ideal for small families or single couples. The property is built on a fantastic corner plot, benefiting from some great outside space. There is a recently laid block paved driveway adequate for multiple cars. To the rear there is space for further parking, this is currently fenced off but could easily be opened up again & comes with a dropped kerb. To the rear there is a low maintenance garden with a mixture of artificial turf and patio. There is a good sized detached garage along with a wood built summer house and attached hot tub area.