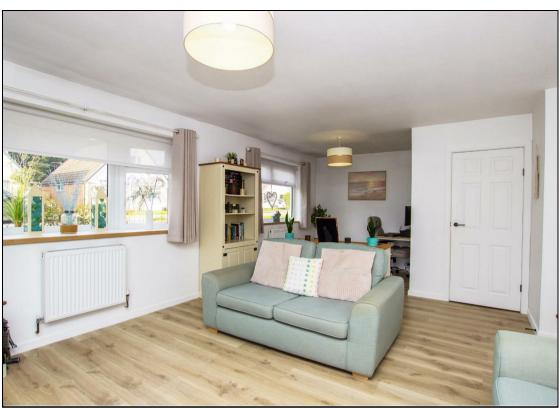

The home briefly comprises of; entrance hallway, open plan lounge/office area, modern kitchen with a range of NEFF appliances, ground floor bathroom and a ground floor bedroom/dining room. To the first floor there are two double bedrooms and a WC. The property has a versatile layout, making this ideal for small families or single couples. The property is built on a fantastic corner plot, benefiting from some great outside space. There is a recently laid block paved driveway adequate for multiple cars. To the rear there is space for further parking, this is currently fenced off but could easily be opened up again & comes with a dropped kerb. To the rear there is a low maintenance garden with a mixture of artificial turf and patio. There is a good sized detached garage along with a wood built summer house and attached hot tub area.

## **KEY FEATURES**

- Detached Home In Hoddlesden
  - Spacious Open Plan Lounge
- Modern Kitchen With Breakfast Bar
  - Stunning Three Piece Bathroom
    - Three Double Bedrooms
      - Excellent Corner Plot
- Detached Garage & Summer House
  - Low Maintenance Gardens