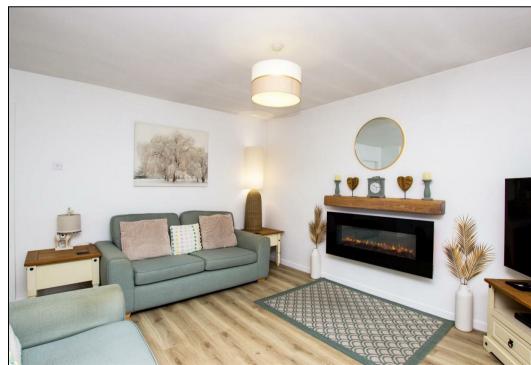

The home briefly comprises of; entrance hallway, open plan lounge/office area, modern kitchen with a range of NEFF appliances, ground floor bathroom and a ground floor bedroom/dining room. To the first floor there are two double bedrooms and a WC. The property has a versatile layout, making this ideal for small families or single couples. The property is built on a fantastic corner plot, benefiting from some great outside space. There is a recently laid block paved driveway adequate for multiple cars. To the rear there is space for further parking, this is currently fenced off but could easily be opened up again & comes with a dropped kerb. To the rear there is a low maintenance garden with a mixture of artificial turf and patio. There is a good sized detached garage along with a wood built summer house and attached hot tub area.