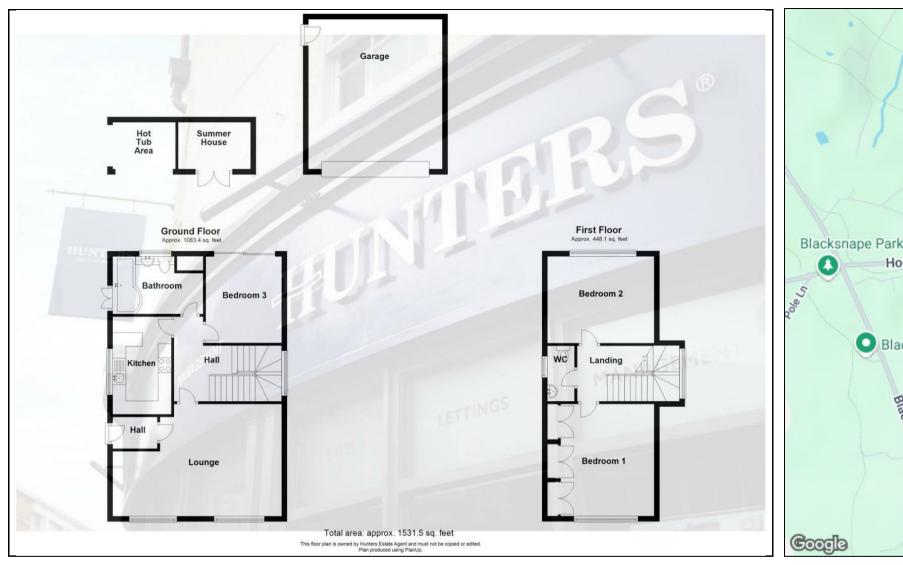

The home briefly comprises of; entrance hallway, open plan lounge/office area, modern kitchen with a range of NEFF appliances, ground floor bathroom and a ground floor bedroom/dining room. To the first floor there are two double bedrooms and a WC. The property has a versatile layout, making this ideal for small families or single couples. The property is built on a fantastic corner plot, benefiting from some great outside space. There is a recently laid block paved driveway adequate for multiple cars. To the rear there is space for further parking, this is currently fenced off but could easily be opened up again & comes with a dropped kerb. To the rear there is a low maintenance garden with a mixture of artificial turf and patio. There is a good sized detached garage along with a wood built summer house and attached hot tub area.

## **KEY FEATURES**

- Detached Home In Hoddlesden
  - Spacious Open Plan Lounge
- Modern Kitchen With Breakfast Bar
  - Stunning Three Piece Bathroom
    - Three Double Bedrooms
      - Excellent Corner Plot
- Detached Garage & Summer House
  - Low Maintenance Gardens