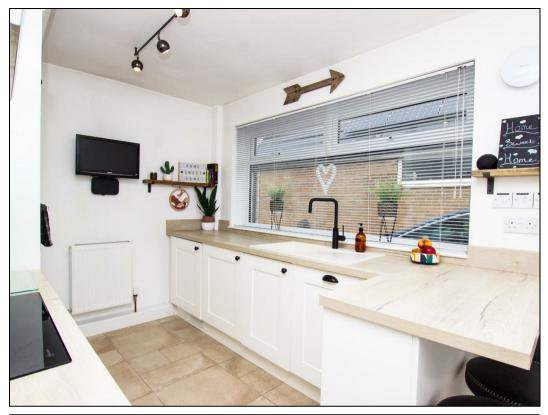

The home briefly comprises of; entrance hallway, open plan lounge/office area, modern kitchen with a range of NEFF appliances, ground floor bathroom and a ground floor bedroom/dining room. To the first floor there are two double bedrooms and a WC. The property has a versatile layout, making this ideal for small families or single couples. The property is built on a fantastic corner plot, benefiting from some great outside space. There is a recently laid block paved driveway adequate for multiple cars. To the rear there is space for further parking, this is currently fenced off but could easily be opened up again & comes with a dropped kerb. To the rear there is a low maintenance garden with a mixture of artificial turf and patio. There is a good sized detached garage along with a wood built summer house and attached hot tub area.

## **KEY FEATURES**

- Detached Home In Hoddlesden
  - Spacious Open Plan Lounge
- Modern Kitchen With Breakfast Bar
  - Stunning Three Piece Bathroom
    - Three Double Bedrooms
      - Excellent Corner Plot
- Detached Garage & Summer House
  - Low Maintenance Gardens