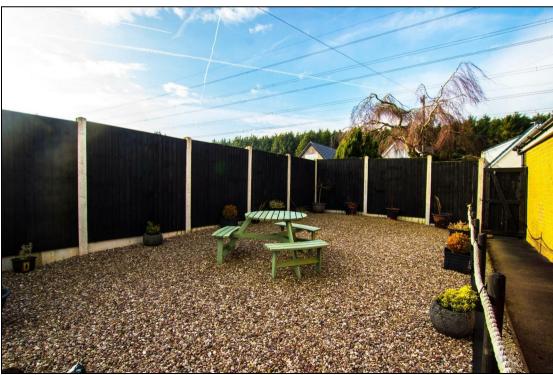

The home briefly comprises of; entrance hallway, open plan lounge/office area, modern kitchen with a range of NEFF appliances, ground floor bathroom and a ground floor bedroom/dining room. To the first floor there are two double bedrooms and a WC. The property has a versatile layout, making this ideal for small families or single couples. The property is built on a fantastic corner plot, benefiting from some great outside space. There is a recently laid block paved driveway adequate for multiple cars. To the rear there is space for further parking, this is currently fenced off but could easily be opened up again & comes with a dropped kerb. To the rear there is a low maintenance garden with a mixture of artificial turf and patio. There is a good sized detached garage along with a wood built summer house and attached hot tub area.

## **KEY FEATURES**

- Detached Home In Hoddlesden
  - Spacious Open Plan Lounge
- Modern Kitchen With Breakfast Bar
  - Stunning Three Piece Bathroom
    - Three Double Bedrooms
      - Excellent Corner Plot
- Detached Garage & Summer House
  - Low Maintenance Gardens