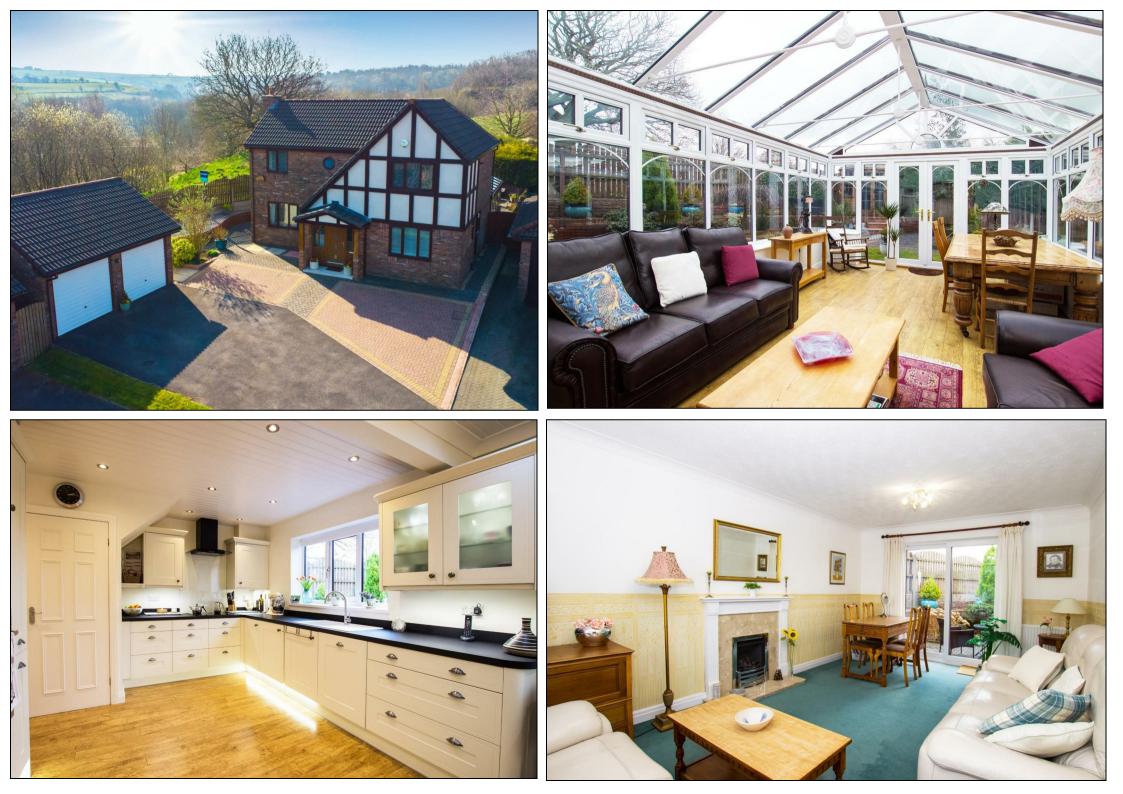

## **KEY FEATURES**

- Stunning Detached Home On Corner Plot
- South Facing Garden Backing Onto Rural Aspects

Four Bedrooms

- Double Detached Garage
- Lovely Dining Kitchen From Wren
- Solar Panels Generating Roughly £2,500+ PA
  - Highly Desirable Location
    - Lounge & Office
  - Family Bathroom & En-Suite
  - High Levels Of Interest Expected