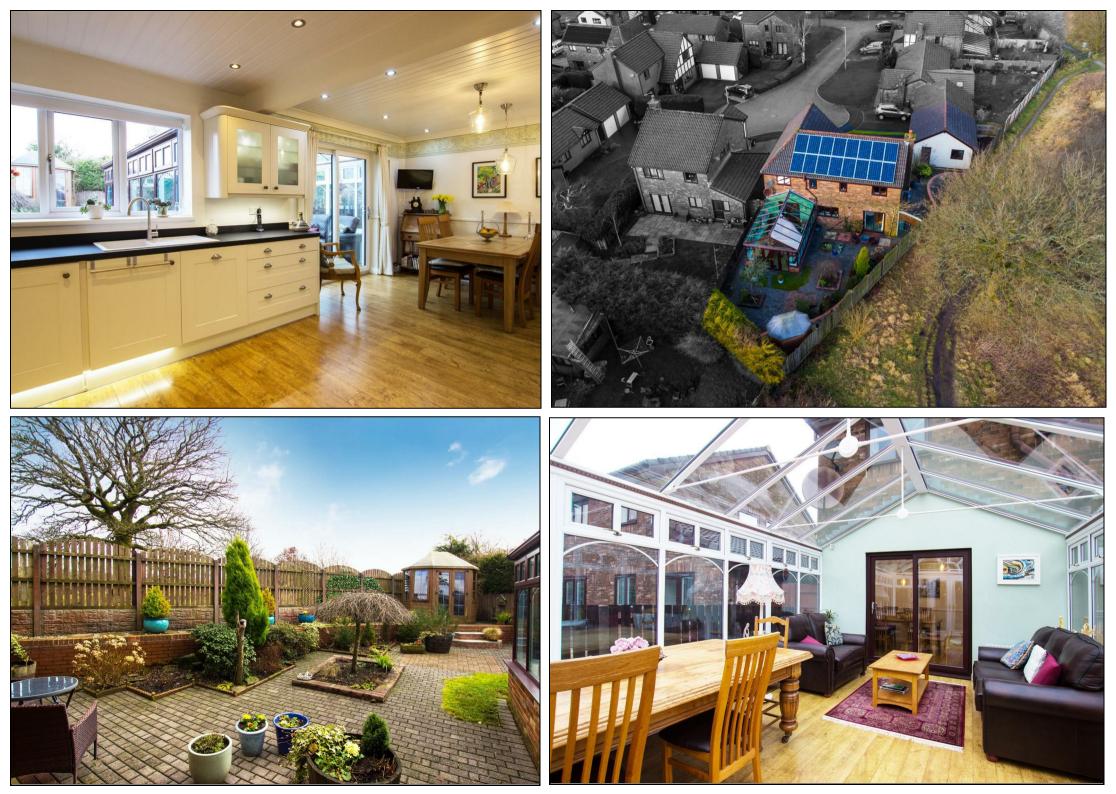

## **KEY FEATURES**

- Stunning Detached Home On Corner Plot
- South Facing Garden Backing Onto Rural Aspects

Four Bedrooms

- Double Detached Garage
- Lovely Dining Kitchen From Wren
- Solar Panels Generating Roughly £2,500+ PA
  - Highly Desirable Location
    - Lounge & Office
  - Family Bathroom & En-Suite
  - High Levels Of Interest Expected