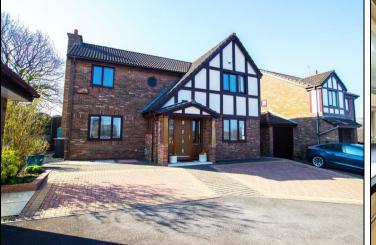

Jacks Key Drive, Darwen

Offers Over £400,000

STUNNING DETACHED HOME - WHITEHALL - 4 BEDS - FANTASTIC VIEWS - DETACHED GARAGE - SOLAR ENERGY - HIGH LEVELS OF INTEREST EXPECTED

## **KEY FEATURES**

- Stunning Detached Home On Corner Plot
- South Facing Garden Backing Onto Rural Aspects

Four Bedrooms

- Double Detached Garage
- Lovely Dining Kitchen From Wren
- Solar Panels Generating Roughly £2,500+ PA
  - Highly Desirable Location
    - Lounge & Office
  - Family Bathroom & En-Suite
  - High Levels Of Interest Expected