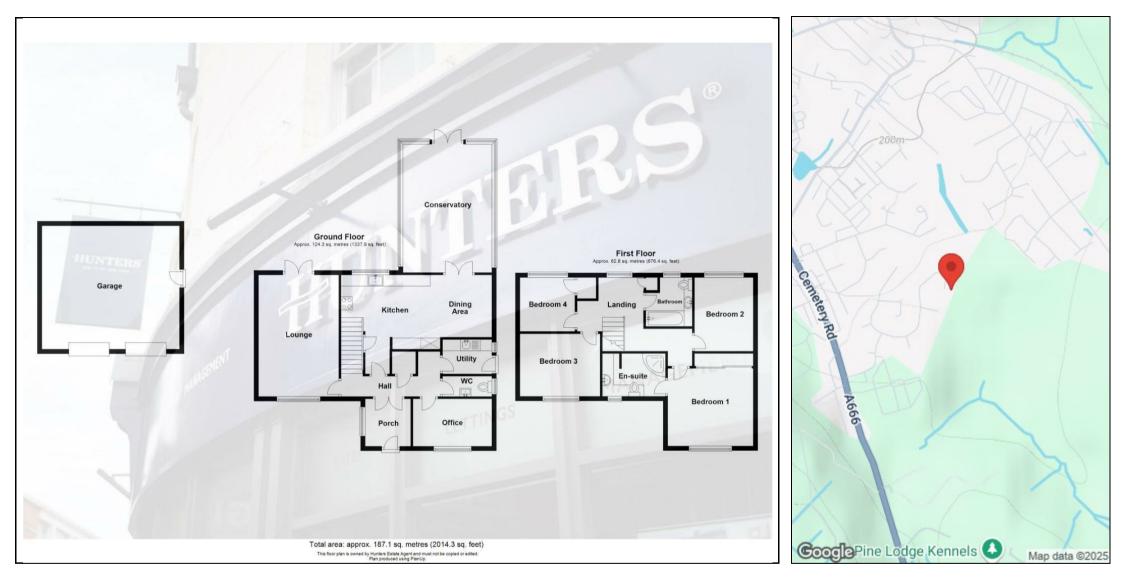

## **KEY FEATURES**

- Stunning Detached Home On Corner Plot
- South Facing Garden Backing Onto Rural Aspects

Four Bedrooms

- Double Detached Garage
- Lovely Dining Kitchen From Wren
- Solar Panels Generating Roughly £2,500+ PA
  - Highly Desirable Location
    - Lounge & Office
  - Family Bathroom & En-Suite
  - High Levels Of Interest Expected