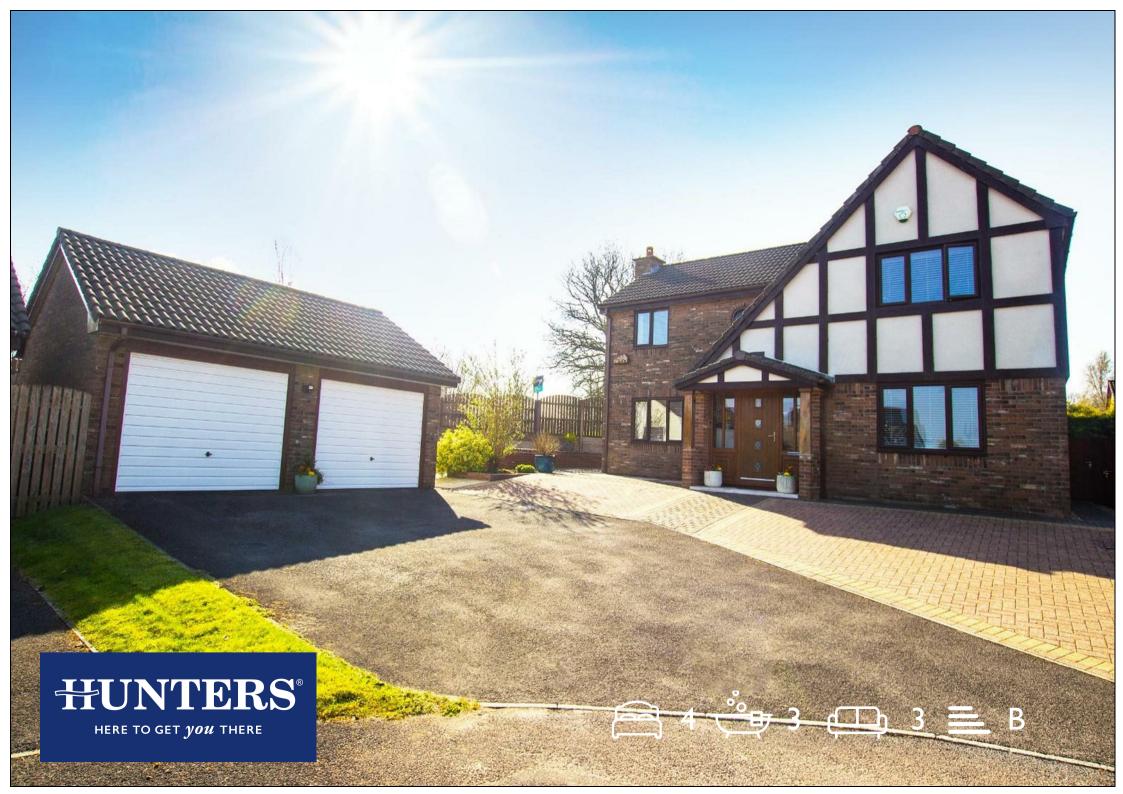

Jacks Key Drive, Darwen

Offers Over £400,000

STUNNING DETACHED HOME - WHITEHALL - 4 BEDS - FANTASTIC VIEWS - DETACHED GARAGE - SOLAR ENERGY - HIGH LEVELS OF INTEREST EXPECTED

## **KEY FEATURES**

- Stunning Detached Home On Corner Plot
- South Facing Garden Backing Onto Rural Aspects

Four Bedrooms

- Double Detached Garage
- Lovely Dining Kitchen From Wren
- Solar Panels Generating Roughly £2,500+ PA
  - Highly Desirable Location
    - Lounge & Office
  - Family Bathroom & En-Suite
  - High Levels Of Interest Expected