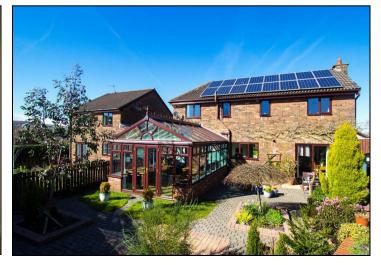

Jacks Key Drive, Darwen

Offers Over £400,000

STUNNING DETACHED HOME - WHITEHALL - 4 BEDS - FANTASTIC VIEWS - DETACHED GARAGE - SOLAR ENERGY - HIGH LEVELS OF INTEREST EXPECTED

## **KEY FEATURES**

- Stunning Detached Home On Corner Plot
- South Facing Garden Backing Onto Rural Aspects

Four Bedrooms

- Double Detached Garage
- Lovely Dining Kitchen From Wren
- Solar Panels Generating Roughly £2,500+ PA
  - Highly Desirable Location
    - Lounge & Office
  - Family Bathroom & En-Suite
  - High Levels Of Interest Expected