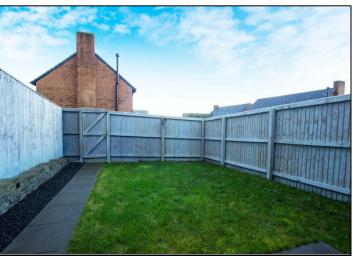

The property comprises, entrance hall with storage, dining kitchen, ground floor WC/utility and a lounge to the rear. The lounge has direct access into a lawn garden which is fenced off. The garden has an external gate which gives access to the car park behind which you have two allocated parking slots for. To the first floor there is a bright landing area giving access to three bedrooms and a high spec family bathroom. The master bedroom benefits from a stylish three piece en-suite with rainfall shower head along with fitted mirror fronted sliding wardrobes. Two of the bedrooms are doubles with the 3rd being more suited for a single. The landing area has a storage cupboard and there is a drop down ladder giving access to a partially boarded loft. The loft has power and is of head height which might interest those maybe looking to convert for extra living space (subject to obtaining relative planning permission). To the front of the property there is a neat garden area leading onto the lush private field.

## **KEY FEATURES**

- Stylish Semi Detached Home
- Dining Kitchen With Appliances
- Spacious Lounge With Patio Doors
  - Bright Entrance Hall
  - Utility & Ground Floor WC
- Three Bedrooms & Master En-Suite
  - Three Piece Family Bathroom
- Tidy Garden & Off Street Parking
- Views To Both The Front & Rear
  - Fantastic Plot Position