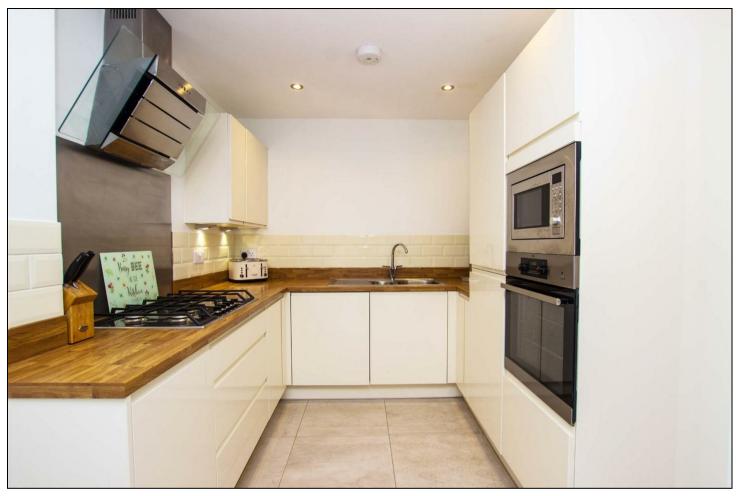

The property comprises, entrance hall with storage, dining kitchen, ground floor WC/utility and a lounge to the rear. The lounge has direct access into a lawn garden which is fenced off. The garden has an external gate which gives access to the car park behind which you have two allocated parking slots for. To the first floor there is a bright landing area giving access to three bedrooms and a high spec family bathroom. The master bedroom benefits from a stylish three piece en-suite with rainfall shower head along with fitted mirror fronted sliding wardrobes. Two of the bedrooms are doubles with the 3rd being more suited for a single. The landing area has a storage cupboard and there is a drop down ladder giving access to a partially boarded loft. The loft has power and is of head height which might interest those maybe looking to convert for extra living space (subject to obtaining relative planning permission). To the front of the property there is a neat garden area leading onto the lush private field.

## **KEY FEATURES**

- Stylish Semi Detached Home
- Dining Kitchen With Appliances
- Spacious Lounge With Patio Doors
  - Bright Entrance Hall
  - Utility & Ground Floor WC
- Three Bedrooms & Master En-Suite
  - Three Piece Family Bathroom
- Tidy Garden & Off Street Parking
- Views To Both The Front & Rear
  - Fantastic Plot Position