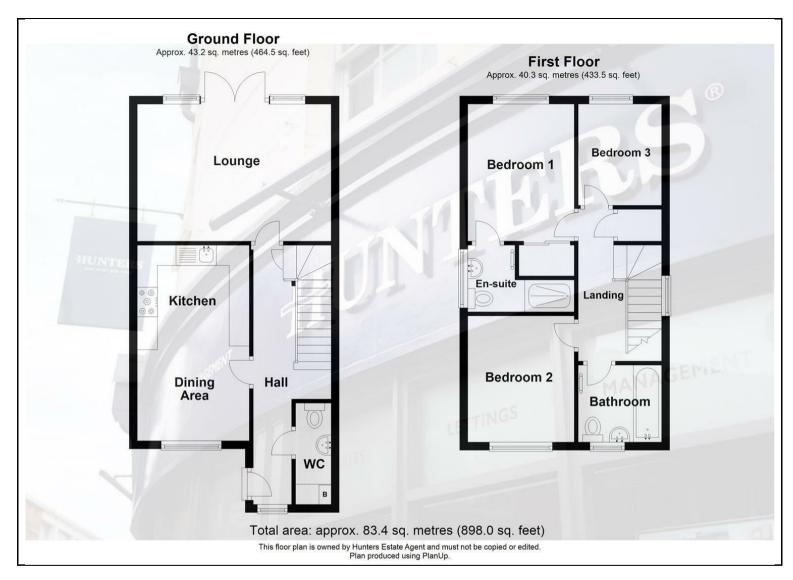

The property comprises, entrance hall with storage, dining kitchen, ground floor WC/utility and a lounge to the rear. The lounge has direct access into a lawn garden which is fenced off. The garden has an external gate which gives access to the car park behind which you have two allocated parking slots for. To the first floor there is a bright landing area giving access to three bedrooms and a high spec family bathroom. The master bedroom benefits from a stylish three piece en-suite with rainfall shower head along with fitted mirror fronted sliding wardrobes. Two of the bedrooms are doubles with the 3rd being more suited for a single. The landing area has a storage cupboard and there is a drop down ladder giving access to a partially boarded loft. The loft has power and is of head height which might interest those maybe looking to convert for extra living space (subject to obtaining relative planning permission). To the front of the property there is a neat garden area leading onto the lush private field.