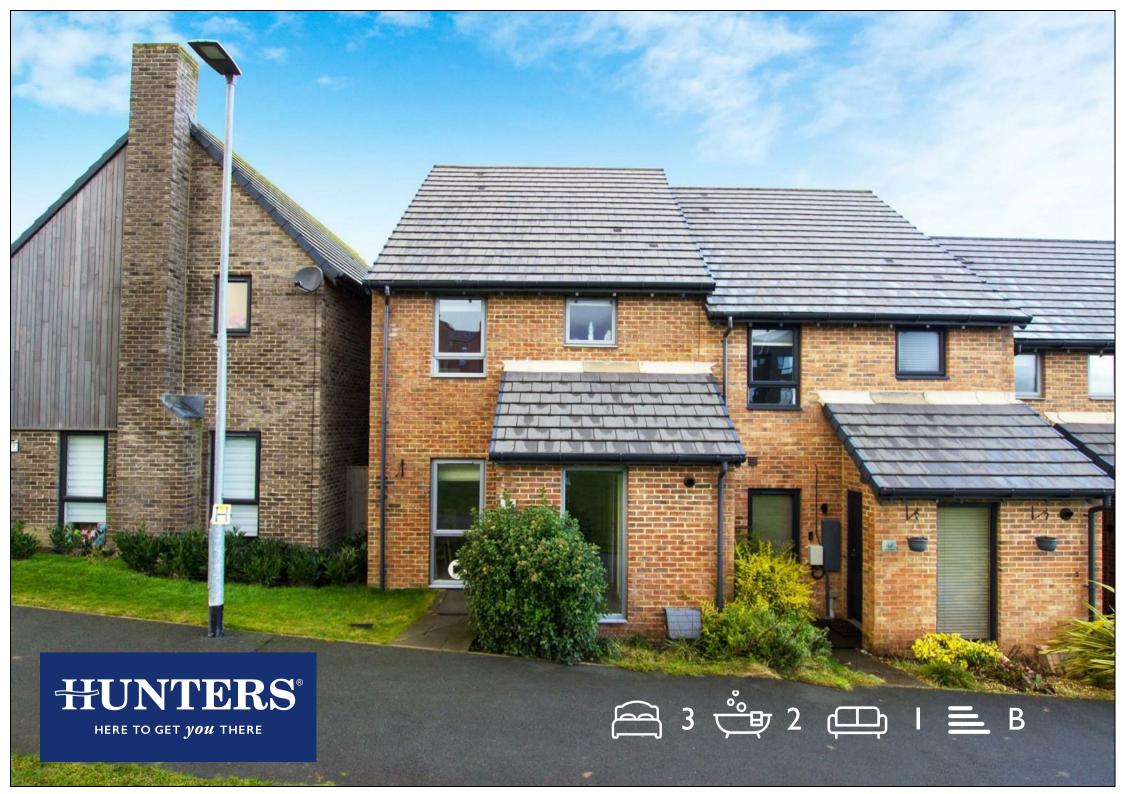

## FERN CRESCENT, GREENHILLS

## Offers Over £225,000

We are super excited to bring another stunning property to the market on the ever popular Greenhills development in Feniscowles. A beautiful home sat on what we feel is one of the best plots on the estate, with open views to both the front and rear.

The property comprises, entrance hall with storage, dining kitchen, ground floor WC/utility and a lounge to the rear. The lounge has direct access into a lawn garden which is fenced off. The garden has an external gate which gives access to the car park behind which you have two allocated parking slots for. To the first floor there is a bright landing area giving access to three bedrooms and a high spec family bathroom. The master bedroom benefits from a stylish three piece en-suite with rainfall shower head along with fitted mirror fronted sliding wardrobes. Two of the bedrooms are doubles with the 3rd being more suited for a single. The landing area has a storage cupboard and there is a drop down ladder giving access to a partially boarded loft. The loft has power and is of head height which might interest those maybe looking to convert for extra living space (subject to obtaining relative planning permission). To the front of the property there is a neat garden area leading onto the lush private field.