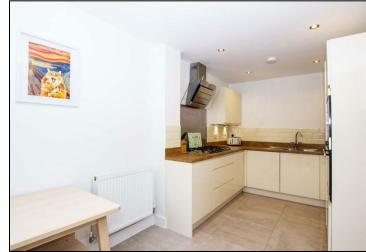

The property comprises, entrance hall with storage, dining kitchen, ground floor WC/utility and a lounge to the rear. The lounge has direct access into a lawn garden which is fenced off. The garden has an external gate which gives access to the car park behind which you have two allocated parking slots for. To the first floor there is a bright landing area giving access to three bedrooms and a high spec family bathroom. The master bedroom benefits from a stylish three piece en-suite with rainfall shower head along with fitted mirror fronted sliding wardrobes. Two of the bedrooms are doubles with the 3rd being more suited for a single. The landing area has a storage cupboard and there is a drop down ladder giving access to a partially boarded loft. The loft has power and is of head height which might interest those maybe looking to convert for extra living space (subject to obtaining relative planning permission). To the front of the property there is a neat garden area leading onto the lush private field.