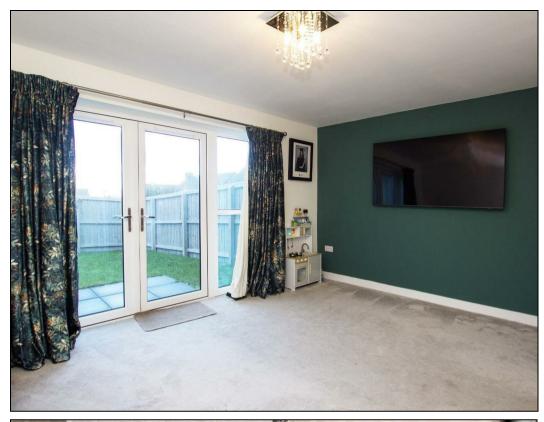

The property comprises, entrance hall with storage, dining kitchen, ground floor WC/utility and a lounge to the rear. The lounge has direct access into a lawn garden which is fenced off. The garden has an external gate which gives access to the car park behind which you have two allocated parking slots for. To the first floor there is a bright landing area giving access to three bedrooms and a high spec family bathroom. The master bedroom benefits from a stylish three piece en-suite with rainfall shower head along with fitted mirror fronted sliding wardrobes. Two of the bedrooms are doubles with the 3rd being more suited for a single. The landing area has a storage cupboard and there is a drop down ladder giving access to a partially boarded loft. The loft has power and is of head height which might interest those maybe looking to convert for extra living space (subject to obtaining relative planning permission). To the front of the property there is a neat garden area leading onto the lush private field.