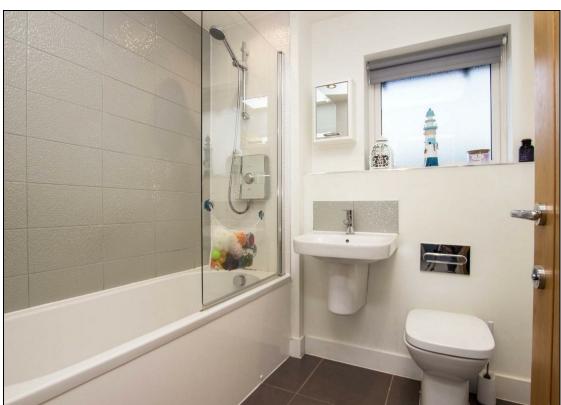

The property comprises, entrance hall with storage, dining kitchen, ground floor WC/utility and a lounge to the rear. The lounge has direct access into a lawn garden which is fenced off. The garden has an external gate which gives access to the car park behind which you have two allocated parking slots for. To the first floor there is a bright landing area giving access to three bedrooms and a high spec family bathroom. The master bedroom benefits from a stylish three piece en-suite with rainfall shower head along with fitted mirror fronted sliding wardrobes. Two of the bedrooms are doubles with the 3rd being more suited for a single. The landing area has a storage cupboard and there is a drop down ladder giving access to a partially boarded loft. The loft has power and is of head height which might interest those maybe looking to convert for extra living space (subject to obtaining relative planning permission). To the front of the property there is a neat garden area leading onto the lush private field.