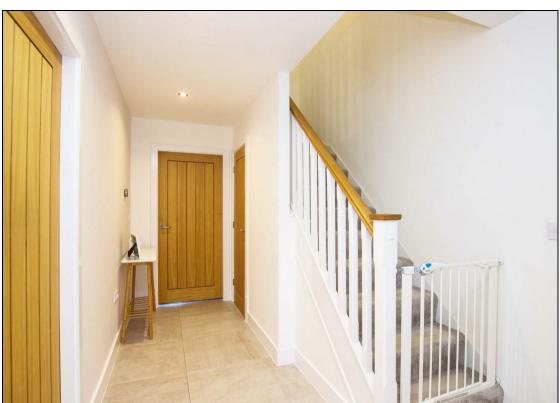

The property comprises, entrance hall with storage, dining kitchen, ground floor WC/utility and a lounge to the rear. The lounge has direct access into a lawn garden which is fenced off. The garden has an external gate which gives access to the car park behind which you have two allocated parking slots for. To the first floor there is a bright landing area giving access to three bedrooms and a high spec family bathroom. The master bedroom benefits from a stylish three piece en-suite with rainfall shower head along with fitted mirror fronted sliding wardrobes. Two of the bedrooms are doubles with the 3rd being more suited for a single. The landing area has a storage cupboard and there is a drop down ladder giving access to a partially boarded loft. The loft has power and is of head height which might interest those maybe looking to convert for extra living space (subject to obtaining relative planning permission). To the front of the property there is a neat garden area leading onto the lush private field.