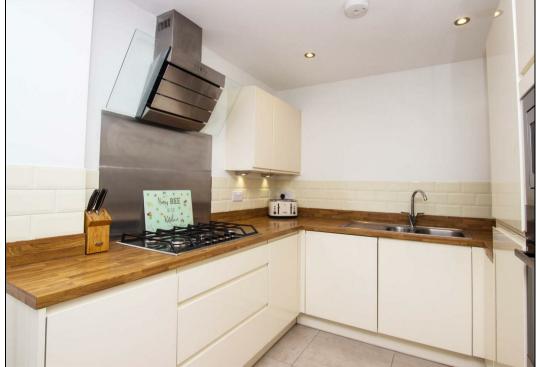

The property comprises, entrance hall with storage, dining kitchen, ground floor WC/utility and a lounge to the rear. The lounge has direct access into a lawn garden which is fenced off. The garden has an external gate which gives access to the car park behind which you have two allocated parking slots for. To the first floor there is a bright landing area giving access to three bedrooms and a high spec family bathroom. The master bedroom benefits from a stylish three piece en-suite with rainfall shower head along with fitted mirror fronted sliding wardrobes. Two of the bedrooms are doubles with the 3rd being more suited for a single. The landing area has a storage cupboard and there is a drop down ladder giving access to a partially boarded loft. The loft has power and is of head height which might interest those maybe looking to convert for extra living space (subject to obtaining relative planning permission). To the front of the property there is a neat garden area leading onto the lush private field.