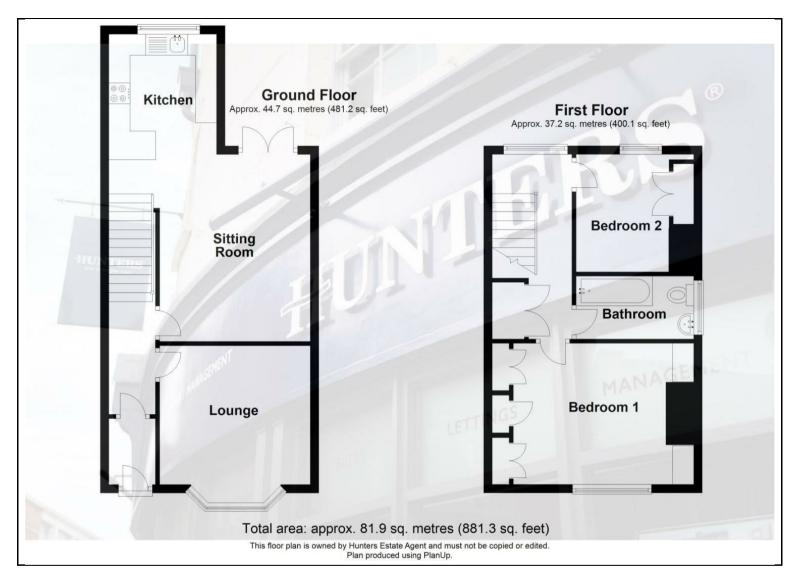

## **AVONDALE ROAD, DARWEN**

£170,000

Situated on the outskirts Sunnyhurst area of Darwen this super impressive terrace is sure to melt hearts and we are disappointed we can only sell it once!

The property comprises; entrance vestibule, entrance hallway, front lounge & an open plan sitting room leading to a kitchen. To the first floor there are two double bedrooms both with fitted wardrobes and a stylish fully tiled bathroom suite. To the rear accessible from the sitting room is larger than average flagged yard.

## **KEY FEATURES**

- Modern Garden Fronted Terrace
- Front With Bay Window Lounge
- Spacious Open Plan Sitting Room &Kitchen
  - Two Double Bedrooms
- Fitted Wardrobes In Both Bedrooms
  - Fully Tiled Bathroom
  - Excellent Location
- Walking Distance To Sunnyhurst Woods