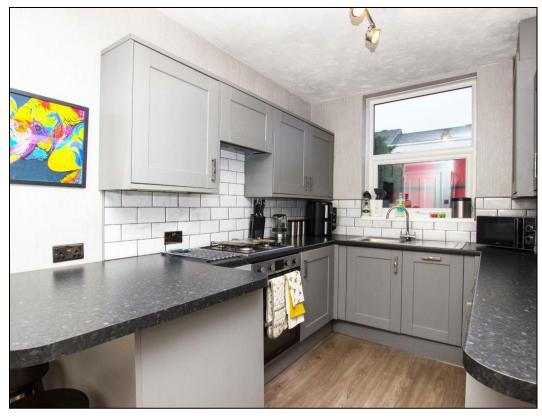

## **AVONDALE ROAD, DARWEN**

£170,000

Situated on the outskirts Sunnyhurst area of Darwen this super impressive terrace is sure to melt hearts and we are disappointed we can only sell it once!

The property comprises; entrance vestibule, entrance hallway, front lounge & an open plan sitting room leading to a kitchen. To the first floor there are two double bedrooms both with fitted wardrobes and a stylish fully tiled bathroom suite. To the rear accessible from the sitting room is larger than average flagged yard.

## **KEY FEATURES**

- Modern Garden Fronted Terrace
- Front With Bay Window Lounge
- Spacious Open Plan Sitting Room &Kitchen
  - Two Double Bedrooms
- Fitted Wardrobes In Both Bedrooms
  - Fully Tiled Bathroom
  - Excellent Location
- Walking Distance To Sunnyhurst Woods