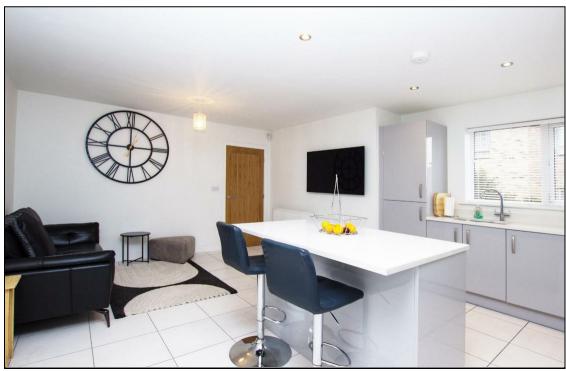

**BLOSSOM WALK** - The property comprises, welcoming wide entrance hall, utility/WC, open plan dining kitchen with snug area and a separate lounge to the rear. The lounge benefits from bi-folding doors access a beautiful rear garden benefitting from a range of raised planters, lawn and a wood built summer house. From the garden there is a access to a single garage with access above to a boarded out room ideal for storage. To the first floor in the house there is a landing area giving access to four good size bedrooms, four piece family bathroom and a maser en-suite shower room. The master bedroom also benefits from a clever walk in wardrobe area. The house is immaculate throughout and appeals to buyers wanting something ready to go straight into.

## **KEY FEATURES**

- Beautiful 4 Bed Detached
- Open Plan Kitchen With Island
- Snug Area Off The Kitchen
- Lounge With Bi-Folding Doors
- Wonderfully Developed Rear Garden With Summer
  House
  - Four Piece Bathroom & En-Suite
  - Walk In Wardrobe Off The Master
    - Utility & Ground Floor WC
    - Award Winning Development
  - Very Quiet Position On Cul-De-Sac