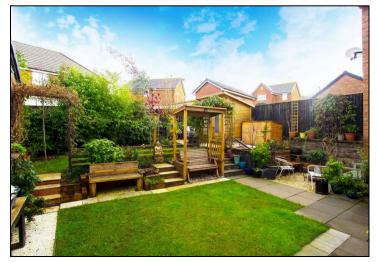

**BLOSSOM WALK** - The property comprises, welcoming wide entrance hall, utility/WC, open plan dining kitchen with snug area and a separate lounge to the rear. The lounge benefits from bi-folding doors access a beautiful rear garden benefitting from a range of raised planters, lawn and a wood built summer house. From the garden there is a access to a single garage with access above to a boarded out room ideal for storage. To the first floor in the house there is a landing area giving access to four good size bedrooms, four piece family bathroom and a maser en-suite shower room. The master bedroom also benefits from a clever walk in wardrobe area. The house is immaculate throughout and appeals to buyers wanting something ready to go straight into.

## **KEY FEATURES**

- Beautiful 4 Bed Detached
- Open Plan Kitchen With Island
- Snug Area Off The Kitchen
- Lounge With Bi-Folding Doors
- Wonderfully Developed Rear Garden With Summer
  House
  - Four Piece Bathroom & En-Suite
  - Walk In Wardrobe Off The Master
    - Utility & Ground Floor WC
    - Award Winning Development
  - Very Quiet Position On Cul-De-Sac