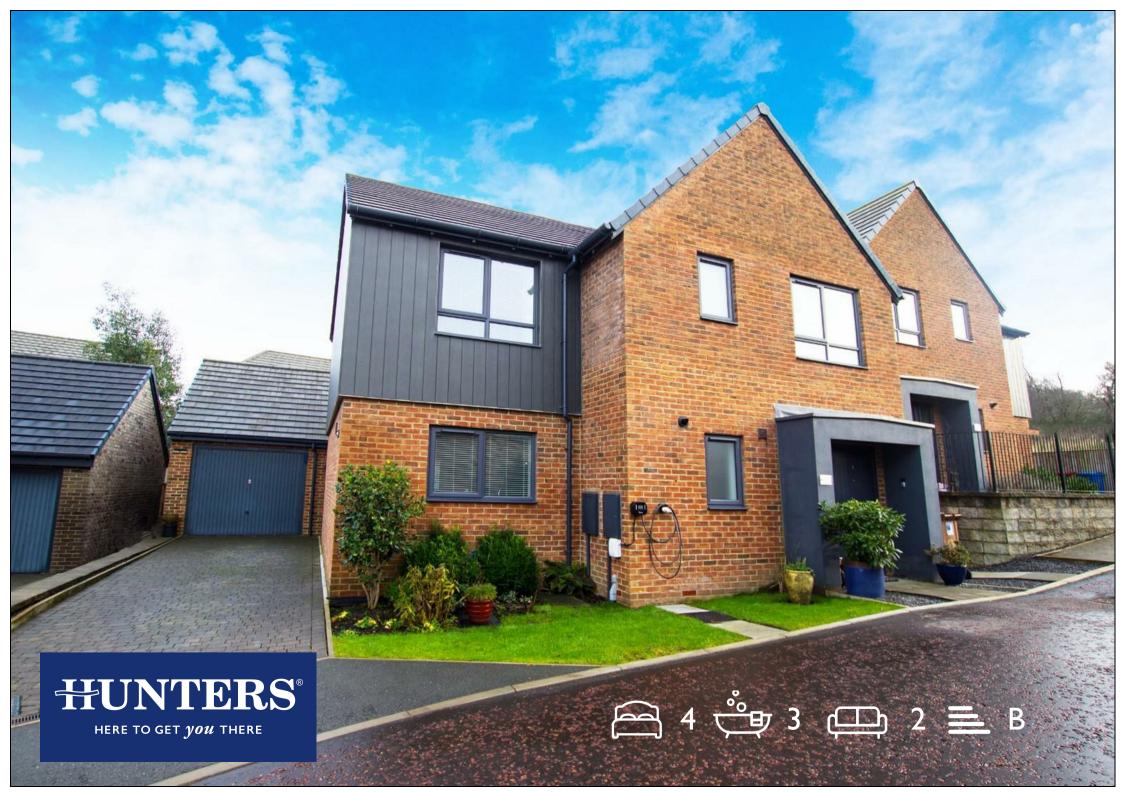

## **BLOSSOM WALK, GREENHILLS**

£360,000

Blossom Walk is a beautiful detached home situated on the ever popular Greenhills development in Feniscowles. Ideally suited for growing families with a highly impressive finish throughout.

**BLOSSOM WALK** - The property comprises, welcoming wide entrance hall, utility/WC, open plan dining kitchen with snug area and a separate lounge to the rear. The lounge benefits from bi-folding doors access a beautiful rear garden benefitting from a range of raised planters, lawn and a wood built summer house. From the garden there is a access to a single garage with access above to a boarded out room ideal for storage. To the first floor in the house there is a landing area giving access to four good size bedrooms, four piece family bathroom and a maser en-suite shower room. The master bedroom also benefits from a clever walk in wardrobe area. The house is immaculate throughout and appeals to buyers wanting something ready to go straight into.