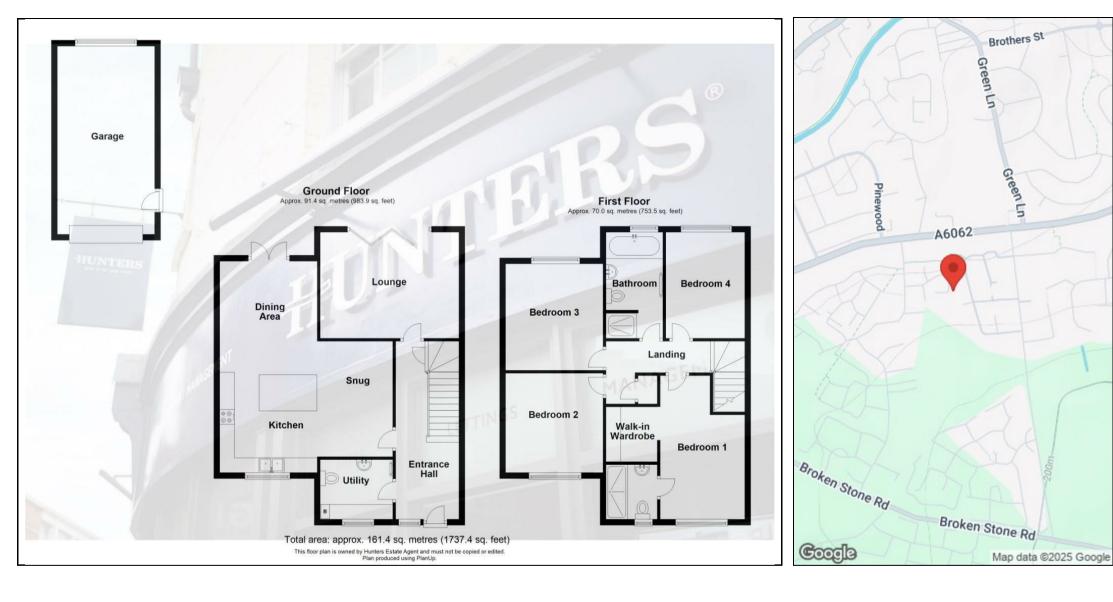

**BLOSSOM WALK** - The property comprises, welcoming wide entrance hall, utility/WC, open plan dining kitchen with snug area and a separate lounge to the rear. The lounge benefits from bi-folding doors access a beautiful rear garden benefitting from a range of raised planters, lawn and a wood built summer house. From the garden there is a access to a single garage with access above to a boarded out room ideal for storage. To the first floor in the house there is a landing area giving access to four good size bedrooms, four piece family bathroom and a maser en-suite shower room. The master bedroom also benefits from a clever walk in wardrobe area. The house is immaculate throughout and appeals to buyers wanting something ready to go straight into.

## **KEY FEATURES**

- Beautiful 4 Bed Detached
- Open Plan Kitchen With Island
- Snug Area Off The Kitchen
- Lounge With Bi-Folding Doors
- Wonderfully Developed Rear Garden With Summer
  House
  - Four Piece Bathroom & En-Suite
  - Walk In Wardrobe Off The Master
    - Utility & Ground Floor WC
    - Award Winning Development
  - Very Quiet Position On Cul-De-Sac