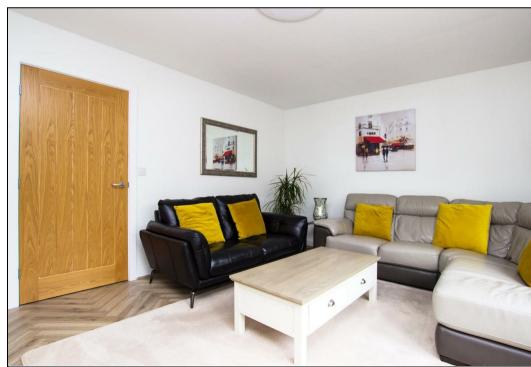

**BLOSSOM WALK** - The property comprises, welcoming wide entrance hall, utility/WC, open plan dining kitchen with snug area and a separate lounge to the rear. The lounge benefits from bi-folding doors access a beautiful rear garden benefitting from a range of raised planters, lawn and a wood built summer house. From the garden there is a access to a single garage with access above to a boarded out room ideal for storage. To the first floor in the house there is a landing area giving access to four good size bedrooms, four piece family bathroom and a maser en-suite shower room. The master bedroom also benefits from a clever walk in wardrobe area. The house is immaculate throughout and appeals to buyers wanting something ready to go straight into.