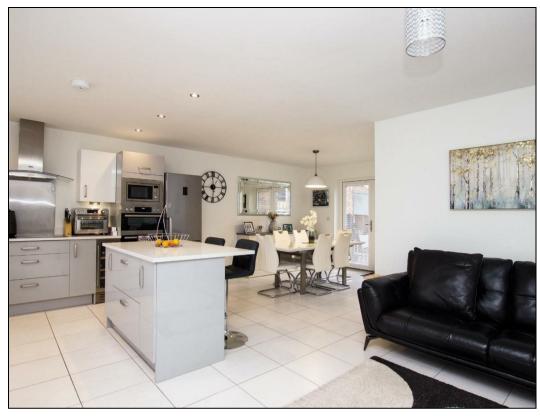

**BLOSSOM WALK** - The property comprises, welcoming wide entrance hall, utility/WC, open plan dining kitchen with snug area and a separate lounge to the rear. The lounge benefits from bi-folding doors access a beautiful rear garden benefitting from a range of raised planters, lawn and a wood built summer house. From the garden there is a access to a single garage with access above to a boarded out room ideal for storage. To the first floor in the house there is a landing area giving access to four good size bedrooms, four piece family bathroom and a maser en-suite shower room. The master bedroom also benefits from a clever walk in wardrobe area. The house is immaculate throughout and appeals to buyers wanting something ready to go straight into.

## **KEY FEATURES**

- Beautiful 4 Bed Detached
- Open Plan Kitchen With Island
- Snug Area Off The Kitchen
- Lounge With Bi-Folding Doors
- Wonderfully Developed Rear Garden With Summer
  House
  - Four Piece Bathroom & En-Suite
  - Walk In Wardrobe Off The Master
    - Utility & Ground Floor WC
    - Award Winning Development
  - Very Quiet Position On Cul-De-Sac