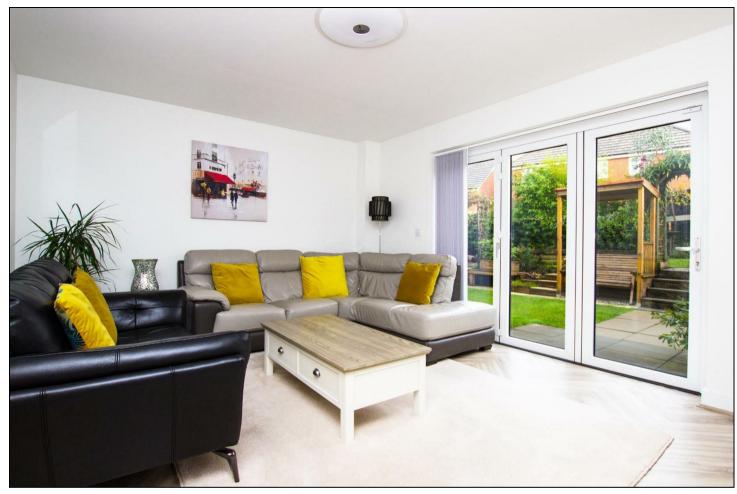

**BLOSSOM WALK** - The property comprises, welcoming wide entrance hall, utility/WC, open plan dining kitchen with snug area and a separate lounge to the rear. The lounge benefits from bi-folding doors access a beautiful rear garden benefitting from a range of raised planters, lawn and a wood built summer house. From the garden there is a access to a single garage with access above to a boarded out room ideal for storage. To the first floor in the house there is a landing area giving access to four good size bedrooms, four piece family bathroom and a maser en-suite shower room. The master bedroom also benefits from a clever walk in wardrobe area. The house is immaculate throughout and appeals to buyers wanting something ready to go straight into.

## **KEY FEATURES**

- Beautiful 4 Bed Detached
- Open Plan Kitchen With Island
- Snug Area Off The Kitchen
- Lounge With Bi-Folding Doors
- Wonderfully Developed Rear Garden With Summer
  House
  - Four Piece Bathroom & En-Suite
  - Walk In Wardrobe Off The Master
    - Utility & Ground Floor WC
    - Award Winning Development
  - Very Quiet Position On Cul-De-Sac