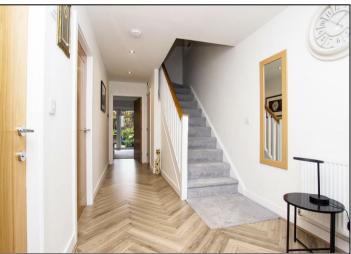

**BLOSSOM WALK** - The property comprises, welcoming wide entrance hall, utility/WC, open plan dining kitchen with snug area and a separate lounge to the rear. The lounge benefits from bi-folding doors access a beautiful rear garden benefitting from a range of raised planters, lawn and a wood built summer house. From the garden there is a access to a single garage with access above to a boarded out room ideal for storage. To the first floor in the house there is a landing area giving access to four good size bedrooms, four piece family bathroom and a maser en-suite shower room. The master bedroom also benefits from a clever walk in wardrobe area. The house is immaculate throughout and appeals to buyers wanting something ready to go straight into.