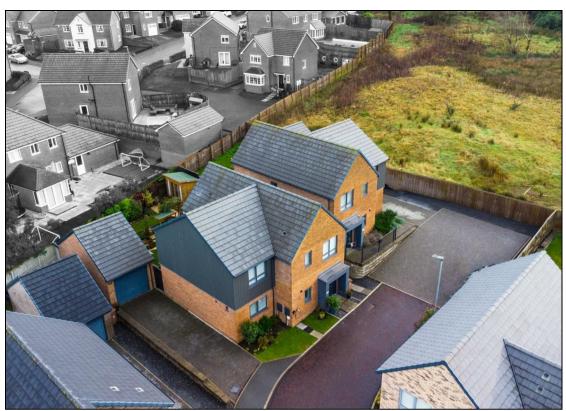

## **BLOSSOM WALK, GREENHILLS**

£360,000

Blossom Walk is a beautiful detached home situated on the ever popular Greenhills development in Feniscowles. Ideally suited for growing families with a highly impressive finish throughout.

**GREENHILLS** - The Greenhills development has a wonderful reputation since its opening and continues to attract buyers of all categories, from first time buyers to larger established families. surrounded by picturesque green space the estate has a different feel compared to most newer developments making this extremely popular with both local buyers and those relocating to the area.