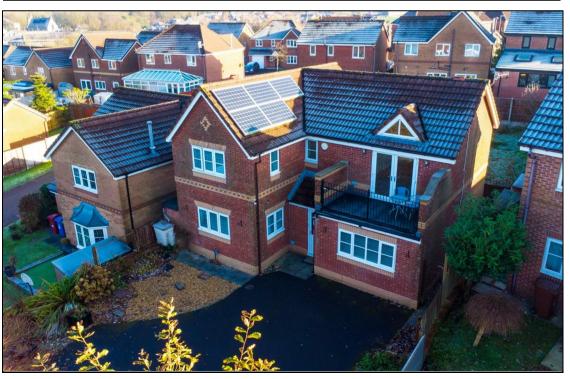

## Offers Over £288,500

This modern detached home is tucked away on a private cul-de-sac known as St Lucia Close. A very unique layout which is versatile and can be juggled around to suit different buyers criteria.

The accommodation comprises; entrance hallway, ground floor WC, recently fitted dining kitchen, snug, conservatory, utility room and ground floor bedroom. The ground floor bedroom has fitted storage and can be used as an additional living room depending on your needs. To the first floor there is a spacious tall lounge with French doors accessing a balcony. The landing also gives access to two more bedrooms, a master en-suite shower room and a three piece shower room. The two first floor bedrooms again come with fitted wardrobes. The house also benefits from solar panels.

To the front of the property there is a generous sized private driveway which can accommodate numerous vehicles overlooking green woodland. To the back there is a two tiered garden with a mixture of lawn and shrubs.