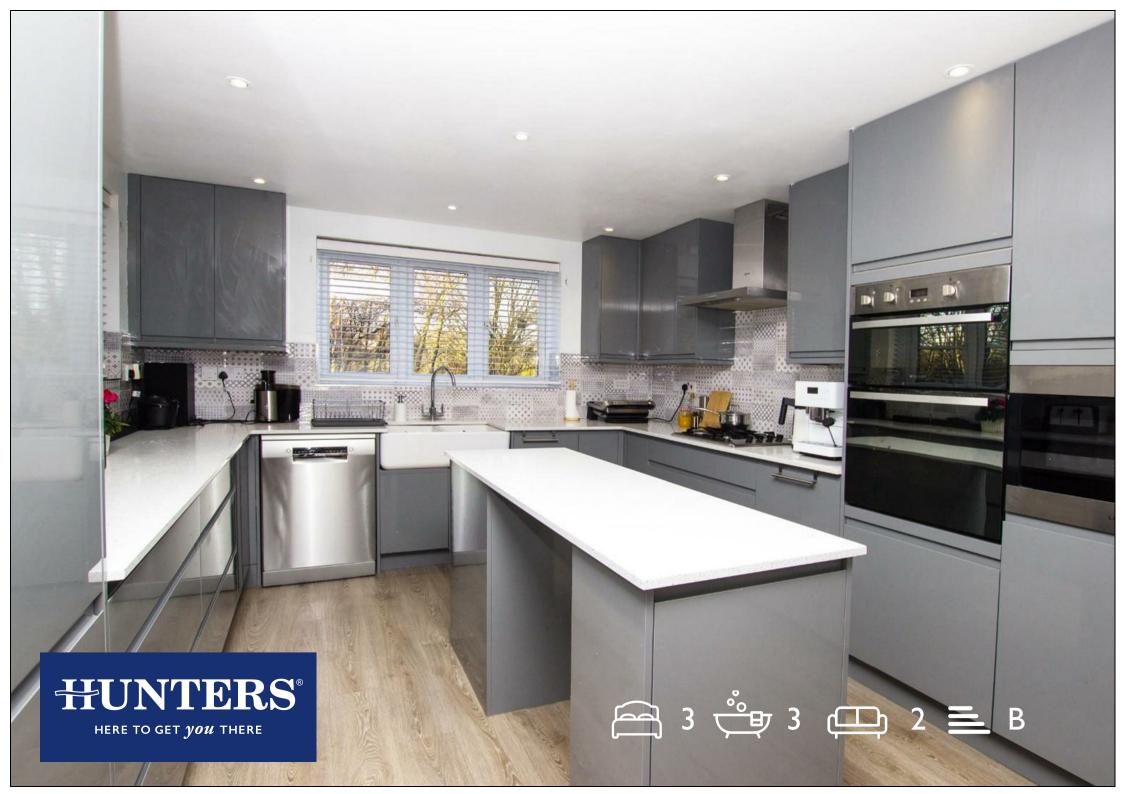

The accommodation comprises; entrance hallway, ground floor WC, recently fitted dining kitchen, snug, conservatory, utility room and ground floor bedroom. The ground floor bedroom has fitted storage and can be used as an additional living room depending on your needs. To the first floor there is a spacious tall lounge with French doors accessing a balcony. The landing also gives access to two more bedrooms, a master en-suite shower room and a three piece shower room. The two first floor bedrooms again come with fitted wardrobes. The house also benefits from solar panels.