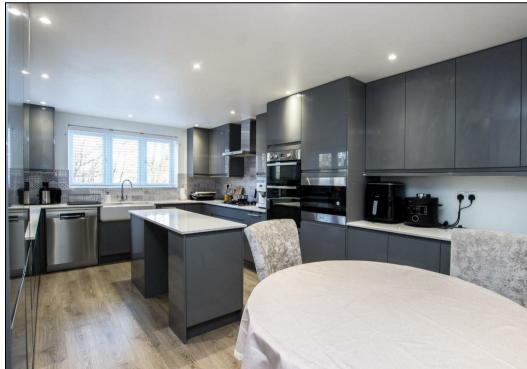

The accommodation comprises; entrance hallway, ground floor WC, recently fitted dining kitchen, snug, conservatory, utility room and ground floor bedroom. The ground floor bedroom has fitted storage and can be used as an additional living room depending on your needs. To the first floor there is a spacious tall lounge with French doors accessing a balcony. The landing also gives access to two more bedrooms, a master en-suite shower room and a three piece shower room. The two first floor bedrooms again come with fitted wardrobes. The house also benefits from solar panels.