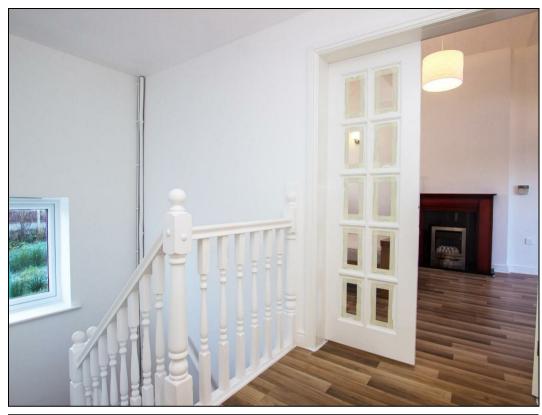

The accommodation comprises; entrance hallway, ground floor WC, recently fitted dining kitchen, snug, conservatory, utility room and ground floor bedroom. The ground floor bedroom has fitted storage and can be used as an additional living room depending on your needs. To the first floor there is a spacious tall lounge with French doors accessing a balcony. The landing also gives access to two more bedrooms, a master en-suite shower room and a three piece shower room. The two first floor bedrooms again come with fitted wardrobes. The house also benefits from solar panels.