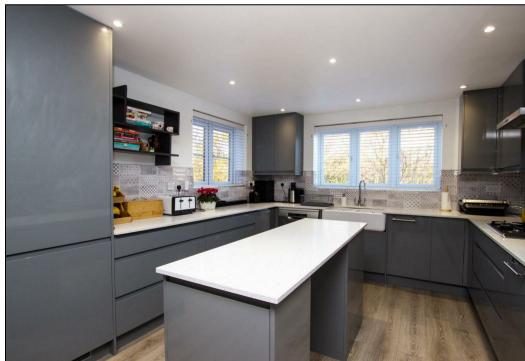

The accommodation comprises; entrance hallway, ground floor WC, recently fitted dining kitchen, snug, conservatory, utility room and ground floor bedroom. The ground floor bedroom has fitted storage and can be used as an additional living room depending on your needs. To the first floor there is a spacious tall lounge with French doors accessing a balcony. The landing also gives access to two more bedrooms, a master en-suite shower room and a three piece shower room. The two first floor bedrooms again come with fitted wardrobes. The house also benefits from solar panels.