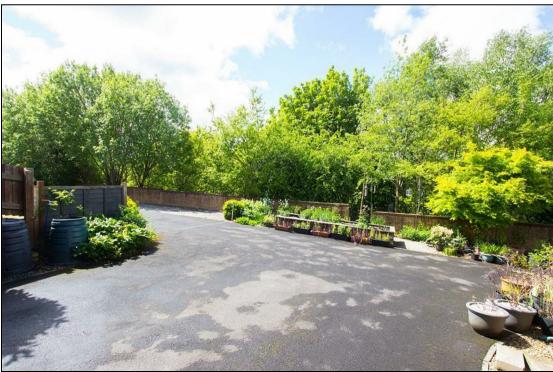

To the front of the property there is a generous sized private driveway which can accommodate numerous vehicles overlooking green woodland. To the back there is a two tiered garden with a mixture of lawn and shrubs.