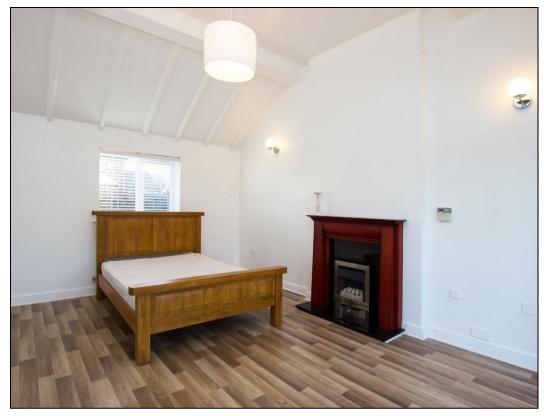

The accommodation comprises; entrance hallway, ground floor WC, recently fitted dining kitchen, snug, conservatory, utility room and ground floor bedroom. The ground floor bedroom has fitted storage and can be used as an additional living room depending on your needs. To the first floor there is a spacious tall lounge with French doors accessing a balcony. The landing also gives access to two more bedrooms, a master en-suite shower room and a three piece shower room. The two first floor bedrooms again come with fitted wardrobes. The house also benefits from solar panels.