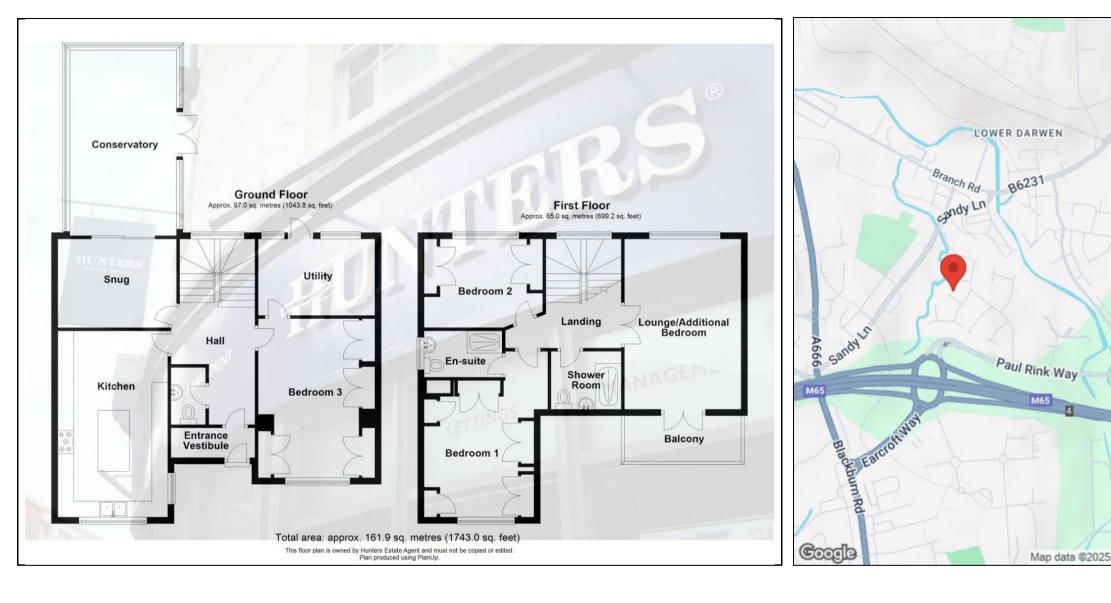

The accommodation comprises; entrance hallway, ground floor WC, recently fitted dining kitchen, snug, conservatory, utility room and ground floor bedroom. The ground floor bedroom has fitted storage and can be used as an additional living room depending on your needs. To the first floor there is a spacious tall lounge with French doors accessing a balcony. The landing also gives access to two more bedrooms, a master en-suite shower room and a three piece shower room. The two first floor bedrooms again come with fitted wardrobes. The house also benefits from solar panels.