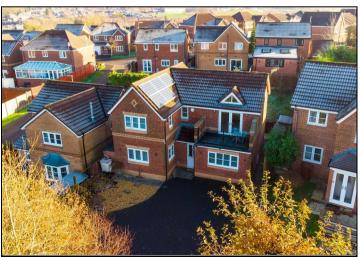

To the front of the property there is a generous sized private driveway which can accommodate numerous vehicles overlooking green woodland. To the back there is a two tiered garden with a mixture of lawn and shrubs.