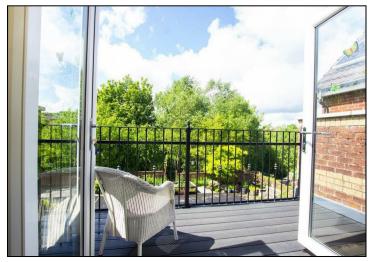

The accommodation comprises; entrance hallway, ground floor WC, recently fitted dining kitchen, snug, conservatory, utility room and ground floor bedroom. The ground floor bedroom has fitted storage and can be used as an additional living room depending on your needs. To the first floor there is a spacious tall lounge with French doors accessing a balcony. The landing also gives access to two more bedrooms, a master en-suite shower room and a three piece shower room. The two first floor bedrooms again come with fitted wardrobes. The house also benefits from solar panels.