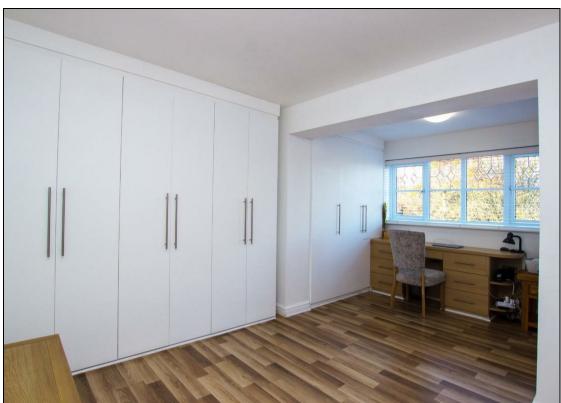

The accommodation comprises; entrance hallway, ground floor WC, recently fitted dining kitchen, snug, conservatory, utility room and ground floor bedroom. The ground floor bedroom has fitted storage and can be used as an additional living room depending on your needs. To the first floor there is a spacious tall lounge with French doors accessing a balcony. The landing also gives access to two more bedrooms, a master en-suite shower room and a three piece shower room. The two first floor bedrooms again come with fitted wardrobes. The house also benefits from solar panels.