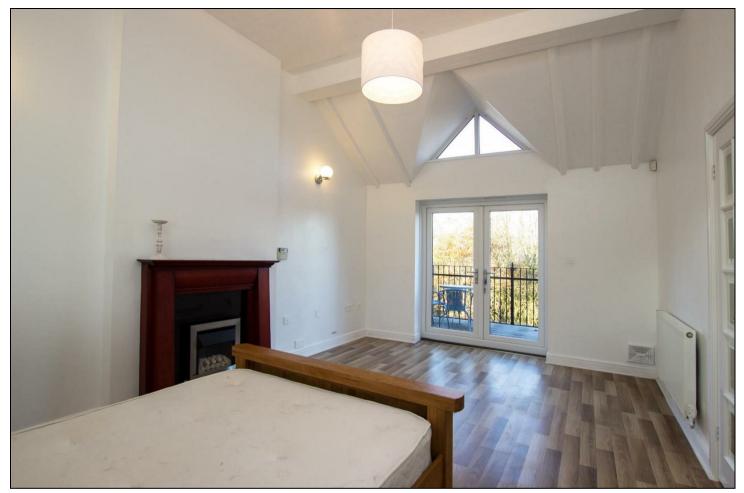

The accommodation comprises; entrance hallway, ground floor WC, recently fitted dining kitchen, snug, conservatory, utility room and ground floor bedroom. The ground floor bedroom has fitted storage and can be used as an additional living room depending on your needs. To the first floor there is a spacious tall lounge with French doors accessing a balcony. The landing also gives access to two more bedrooms, a master en-suite shower room and a three piece shower room. The two first floor bedrooms again come with fitted wardrobes. The house also benefits from solar panels.