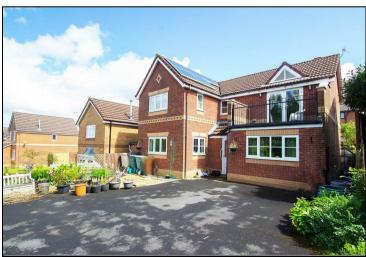

To the front of the property there is a generous sized private driveway which can accommodate numerous vehicles overlooking green woodland. To the back there is a two tiered garden with a mixture of lawn and shrubs.