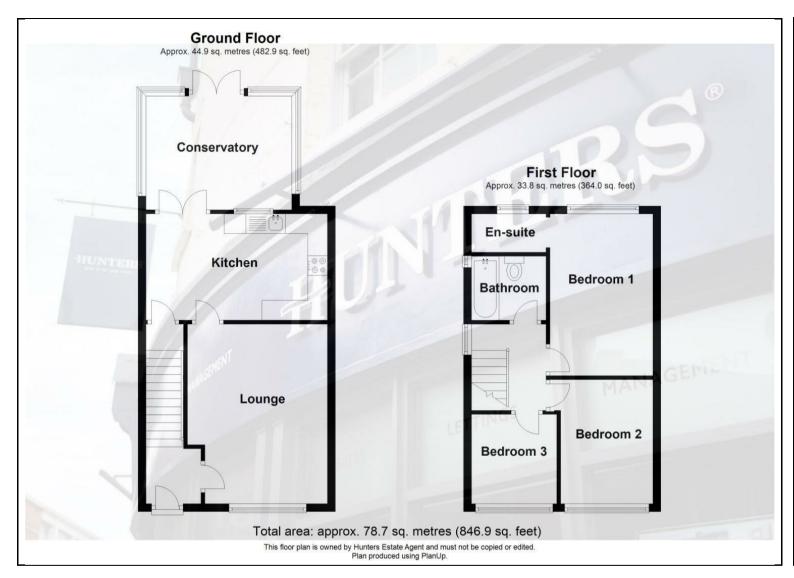

## Offers Over £200,000

This 3 bedroom semi makes an ideal home for young families. Positioned on a corner plot with a lovely rear garden.

The property comprises; entrance hall, lounge, dining kitchen, conservatory, three bedrooms, en-suite shower room & family bathroom. To the rear there is a lovely lawn garden with access to private parking down the side.