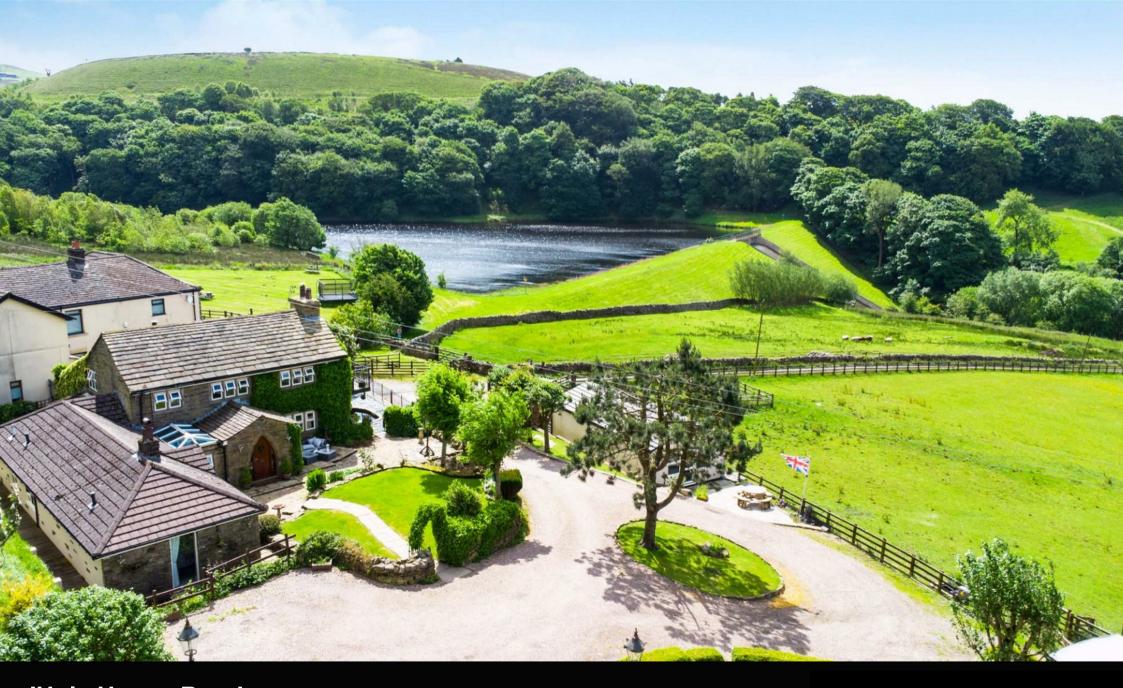

## 'Hole House Barn' - £950,000

Hole House Barn is a beautiful 5 bedroom detached home, benefiting from a 1.25 acre paddock, stables & two granny Annex's. With a perfect blend of character & modern features this has a wonderfully prestigious feel throughout.

The main house property comprises; welcoming entrance hall, bespoke dining kitchen, lounge, office, gym, ground floor shower room, 2nd lounge, two ground floor bedrooms and a three piece en-suite. To the first floor there is a galleried landing providing access to three more bedrooms, a bathroom & a luxury en-suite shower room. The master bedroom has patio doors accessing a balcony area which provides exquisite views over the site. The house is finished off throughout to an exemplary standard, high quality fittings & colour schemes. The property benefits from a 1.25 acre paddock to the front & 4 stables making this an excellent proposition for those with horses or livestock. Externally the property is sat in such an enviable position, slightly elevated providing panoramic views looking over Pickup Bank Reservoir. There are landscaped gardens surrounding the property with ample parking through its private gates.

The property is located in a rural location in the Pickup Bank/Hoddlesden area.

**OUR THOUGHTS -** 'Hole House Barn is such an intriguing proposition. Not only does the house have wow factor throughout, but the grounds and the views it provides are 2nd to none. If high quality living in a rural setting is your objective then look no further'