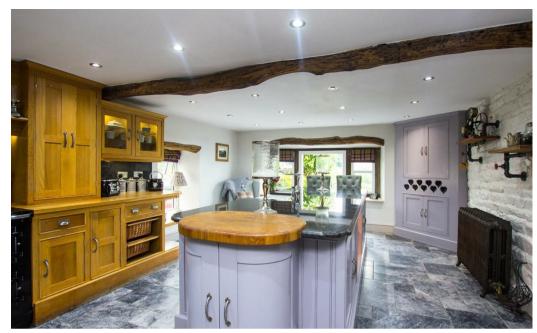

The main house property comprises; welcoming entrance hall, bespoke dining kitchen, lounge, office, gym, ground floor shower room, 2nd lounge, two ground floor bedrooms and a three piece en-suite. To the first floor there is a galleried landing providing access to three more bedrooms, a bathroom & a luxury en-suite shower room. The master bedroom has patio doors accessing a balcony area which provides exquisite views over the site. The house is finished off throughout to an exemplary standard, high quality fittings & colour schemes. The property benefits from a 1.25 acre paddock to the front & 4 stables making this an excellent proposition for those with horses or livestock. Externally the property is sat in such an enviable position, slightly elevated providing panoramic views looking over Pickup Bank Reservoir. There are landscaped gardens surrounding the property with ample parking through its private gates.