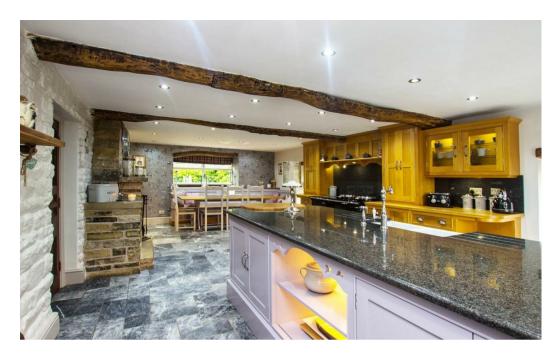

The main house property comprises; welcoming entrance hall, bespoke dining kitchen, lounge, office, gym, ground floor shower room, 2nd lounge, two ground floor bedrooms and a three piece en-suite. To the first floor there is a galleried landing providing access to three more bedrooms, a bathroom & a luxury en-suite shower room. The master bedroom has patio doors accessing a balcony area which provides exquisite views over the site. The house is finished off throughout to an exemplary standard, high quality fittings & colour schemes. The property benefits from a 1.25 acre paddock to the front & 4 stables making this an excellent proposition for those with horses or livestock. Externally the property is sat in such an enviable position, slightly elevated providing panoramic views looking over Pickup Bank Reservoir. There are landscaped gardens surrounding the property with ample parking through its private gates.