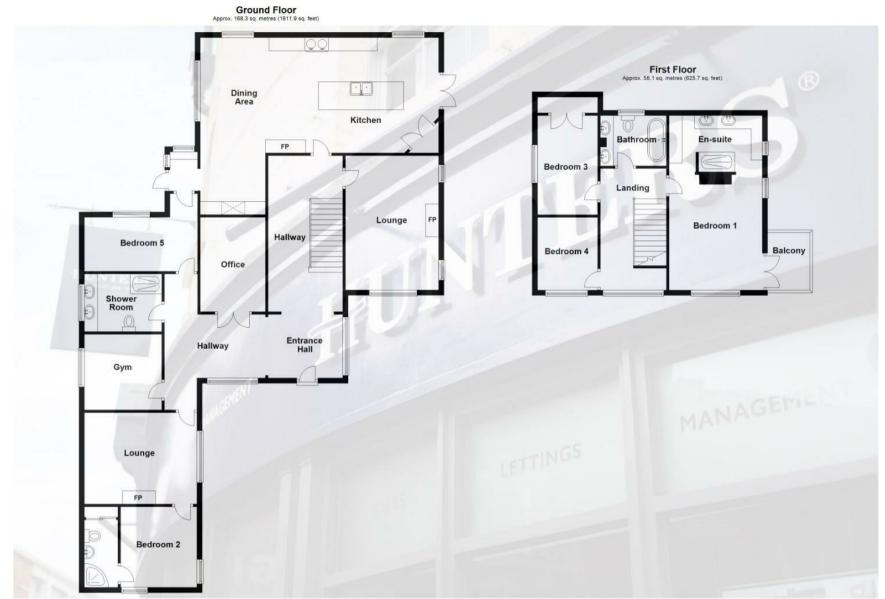

The main house property comprises; welcoming entrance hall, bespoke dining kitchen, lounge, office, gym, ground floor shower room, 2nd lounge, two ground floor bedrooms and a three piece en-suite. To the first floor there is a galleried landing providing access to three more bedrooms, a bathroom & a luxury en-suite shower room. The master bedroom has patio doors accessing a balcony area which provides exquisite views over the site. The house is finished off throughout to an exemplary standard, high quality fittings & colour schemes. The property benefits from a 1.25 acre paddock to the front & 4 stables making this an excellent proposition for those with horses or livestock. Externally the property is sat in such an enviable position, slightly elevated providing panoramic views looking over Pickup Bank Reservoir. There are landscaped gardens surrounding the property with ample parking through its private gates.

GRANNY ANNEX's - A unique feature that Hole House comes with is two detached self contained granny annex's. Both are modern & make a great space for those maybe with parents moving with them, older children or additional family. Collectively with the house & annex's there is an estimated 3565 sq ft of living space.

Total area: approx. 226.5 sq. metres (2437.6 sq. feet)

This floor plan is owned by Hunters Estate Agent and must not be copied or edited:
Plan produced using Plantlp.