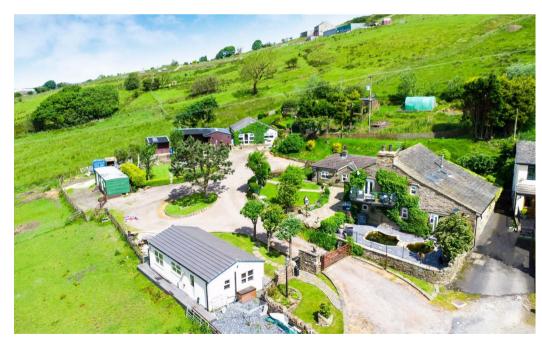

The main house property comprises; welcoming entrance hall, bespoke dining kitchen, lounge, office, gym, ground floor shower room, 2nd lounge, two ground floor bedrooms and a three piece en-suite. To the first floor there is a galleried landing providing access to three more bedrooms, a bathroom & a luxury en-suite shower room. The master bedroom has patio doors accessing a balcony area which provides exquisite views over the site. The house is finished off throughout to an exemplary standard, high quality fittings & colour schemes. The property benefits from a 1.25 acre paddock to the front & 4 stables making this an excellent proposition for those with horses or livestock. Externally the property is sat in such an enviable position, slightly elevated providing panoramic views looking over Pickup Bank Reservoir. There are landscaped gardens surrounding the property with ample parking through its private gates.

GRANNY ANNEX's - A unique feature that Hole House comes with is two detached self contained granny annex's. Both are modern & make a great space for those maybe with parents moving with them, older children or additional family. Collectively with the house & annex's there is an estimated 3565 sq ft of living space.

The property is located in a rural location in the Pickup Bank/Hoddlesden area.

**OUR THOUGHTS -** 'Hole House Barn is such an intriguing proposition. Not only does the house have wow factor throughout, but the grounds and the views it provides are 2nd to none. If high quality living in a rural setting is your objective then look no further'