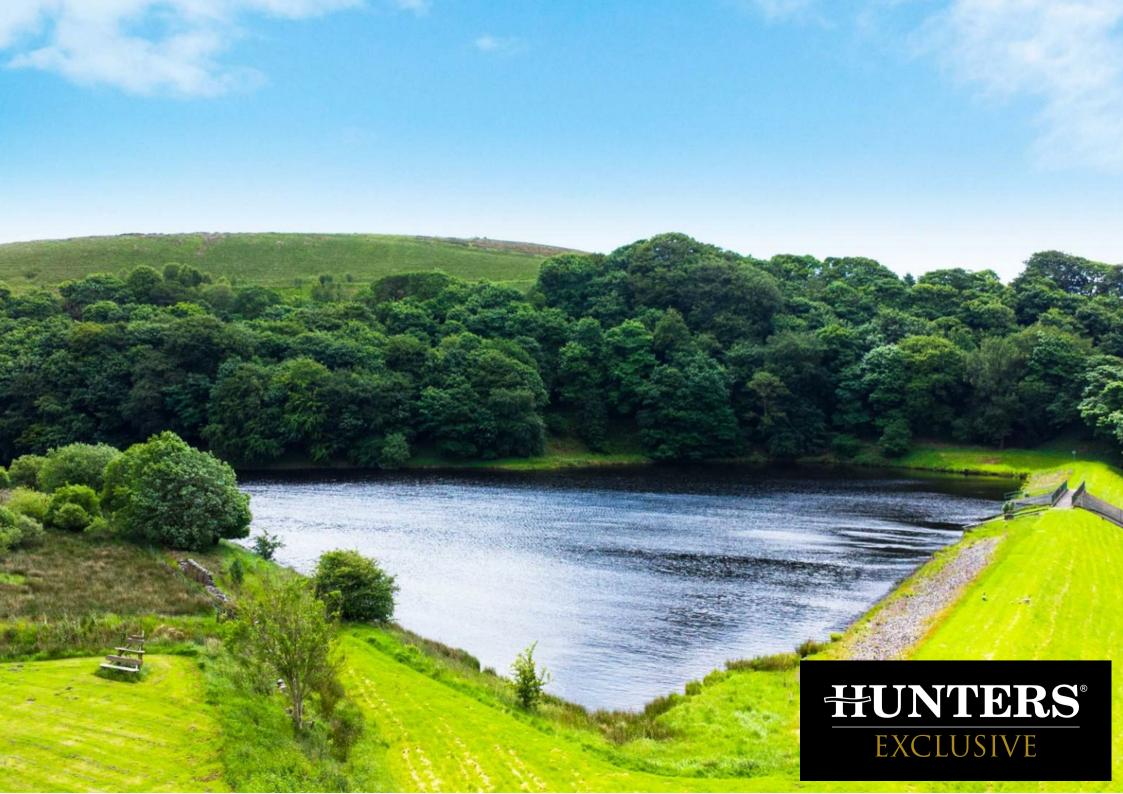

The main house property comprises; welcoming entrance hall, bespoke dining kitchen, lounge, office, gym, ground floor shower room, 2nd lounge, two ground floor bedrooms and a three piece en-suite. To the first floor there is a galleried landing providing access to three more bedrooms, a bathroom & a luxury en-suite shower room. The master bedroom has patio doors accessing a balcony area which provides exquisite views over the site. The house is finished off throughout to an exemplary standard, high quality fittings & colour schemes. The property benefits from a 1.25 acre paddock to the front & 4 stables making this an excellent proposition for those with horses or livestock. Externally the property is sat in such an enviable position, slightly elevated providing panoramic views looking over Pickup Bank Reservoir. There are landscaped gardens surrounding the property with ample parking through its private gates.

The property is located in a rural location in the Pickup Bank/Hoddlesden area.

**OUR THOUGHTS -** 'Hole House Barn is such an intriguing proposition. Not only does the house have wow factor throughout, but the grounds and the views it provides are 2nd to none. If high quality living in a rural setting is your objective then look no further'