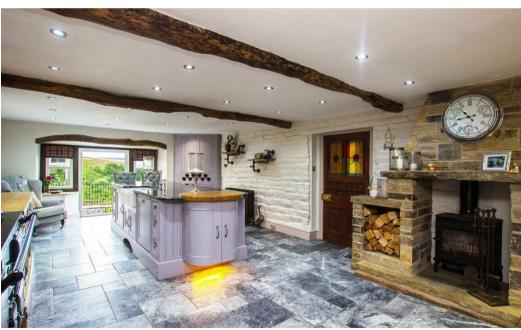

The main house property comprises; welcoming entrance hall, bespoke dining kitchen, lounge, office, gym, ground floor shower room, 2nd lounge, two ground floor bedrooms and a three piece en-suite. To the first floor there is a galleried landing providing access to three more bedrooms, a bathroom & a luxury en-suite shower room. The master bedroom has patio doors accessing a balcony area which provides exquisite views over the site. The house is finished off throughout to an exemplary standard, high quality fittings & colour schemes. The property benefits from a 1.25 acre paddock to the front & 4 stables making this an excellent proposition for those with horses or livestock. Externally the property is sat in such an enviable position, slightly elevated providing panoramic views looking over Pickup Bank Reservoir. There are landscaped gardens surrounding the property with ample parking through its private gates.