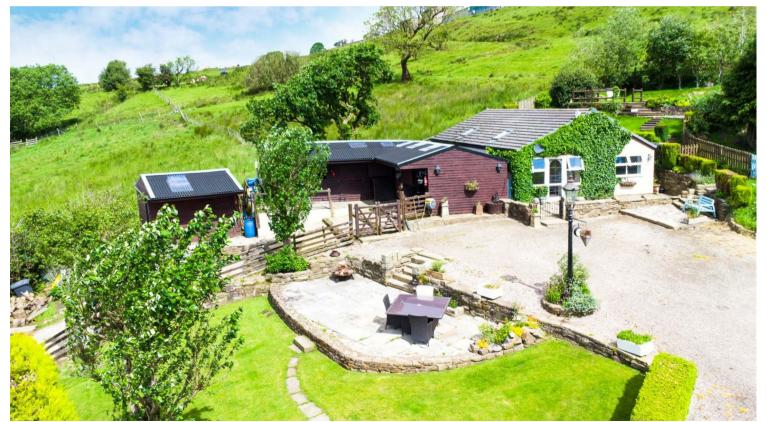

The main house property comprises; welcoming entrance hall, bespoke dining kitchen, lounge, office, gym, ground floor shower room, 2nd lounge, two ground floor bedrooms and a three piece en-suite. To the first floor there is a galleried landing providing access to three more bedrooms, a bathroom & a luxury en-suite shower room. The master bedroom has patio doors accessing a balcony area which provides exquisite views over the site. The house is finished off throughout to an exemplary standard, high quality fittings & colour schemes. The property benefits from a 1.25 acre paddock to the front & 4 stables making this an excellent proposition for those with horses or livestock. Externally the property is sat in such an enviable position, slightly elevated providing panoramic views looking over Pickup Bank Reservoir. There are landscaped gardens surrounding the property with ample parking through its private gates.

GRANNY ANNEX's - A unique feature that Hole House comes with is two detached self contained granny annex's. Both are modern & make a great space for those maybe with parents moving with them, older children or additional family. Collectively with the house & annex's there is an estimated 3565 sq ft of living space.

The property is located in a rural location in the Pickup Bank/Hoddlesden area.

**OUR THOUGHTS -** 'Hole House Barn is such an intriguing proposition. Not only does the house have wow factor throughout, but the grounds and the views it provides are 2nd to none. If high quality living in a rural setting is your objective then look no further'