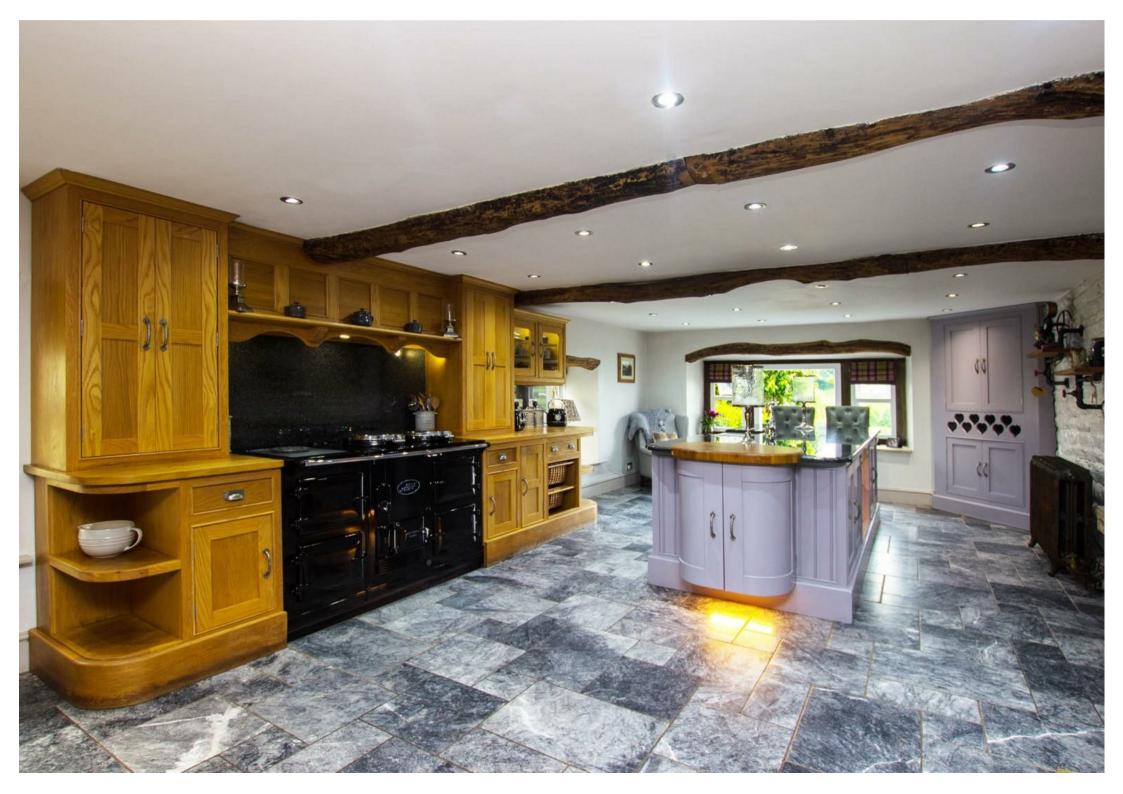

The main house property comprises; welcoming entrance hall, bespoke dining kitchen, lounge, office, gym, ground floor shower room, 2nd lounge, two ground floor bedrooms and a three piece en-suite. To the first floor there is a galleried landing providing access to three more bedrooms, a bathroom & a luxury en-suite shower room. The master bedroom has patio doors accessing a balcony area which provides exquisite views over the site. The house is finished off throughout to an exemplary standard, high quality fittings & colour schemes. The property benefits from a 1.25 acre paddock to the front & 4 stables making this an excellent proposition for those with horses or livestock. Externally the property is sat in such an enviable position, slightly elevated providing panoramic views looking over Pickup Bank Reservoir. There are landscaped gardens surrounding the property with ample parking through its private gates.