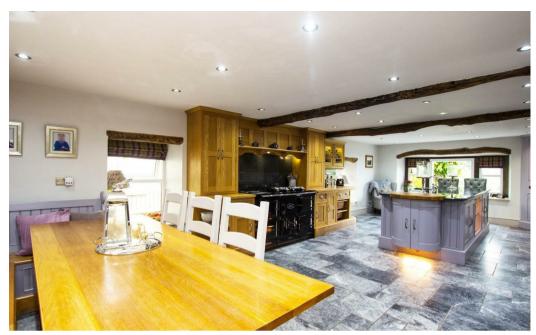

The main house property comprises; welcoming entrance hall, bespoke dining kitchen, lounge, office, gym, ground floor shower room, 2nd lounge, two ground floor bedrooms and a three piece en-suite. To the first floor there is a galleried landing providing access to three more bedrooms, a bathroom & a luxury en-suite shower room. The master bedroom has patio doors accessing a balcony area which provides exquisite views over the site. The house is finished off throughout to an exemplary standard, high quality fittings & colour schemes. The property benefits from a 1.25 acre paddock to the front & 4 stables making this an excellent proposition for those with horses or livestock. Externally the property is sat in such an enviable position, slightly elevated providing panoramic views looking over Pickup Bank Reservoir. There are landscaped gardens surrounding the property with ample parking through its private gates.