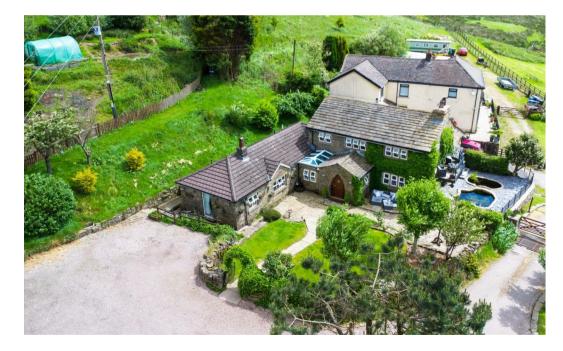

## 'Hole House Barn' - £950,000

Hole House Barn is a beautiful 5 bedroom detached home, benefiting from a 1.25 acre paddock, stables & two granny Annex's. With a perfect blend of character & modern features this has a wonderfully prestigious feel throughout.

The main house property comprises; welcoming entrance hall, bespoke dining kitchen, lounge, office, gym, ground floor shower room, 2nd lounge, two ground floor bedrooms and a three piece en-suite. To the first floor there is a galleried landing providing access to three more bedrooms, a bathroom & a luxury en-suite shower room. The master bedroom has patio doors accessing a balcony area which provides exquisite views over the site. The house is finished off throughout to an exemplary standard, high quality fittings & colour schemes. The property benefits from a 1.25 acre paddock to the front & 4 stables making this an excellent proposition for those with horses or livestock. Externally the property is sat in such an enviable position, slightly elevated providing panoramic views looking over Pickup Bank Reservoir. There are landscaped gardens surrounding the property with ample parking through its private gates.

GRANNY ANNEX's - A unique feature that Hole House comes with is two detached self contained granny annex's. Both are modern & make a great space for those maybe with parents moving with them, older children or additional family. Collectively with the house & annex's there is an estimated 3565 sq ft of living space.

The property is located in a rural location in the Pickup Bank/Hoddlesden area.

**OUR THOUGHTS -** 'Hole House Barn is such an intriguing proposition. Not only does the house have wow factor throughout, but the grounds and the views it provides are 2nd to none. If high quality living in a rural setting is your objective then look no further'