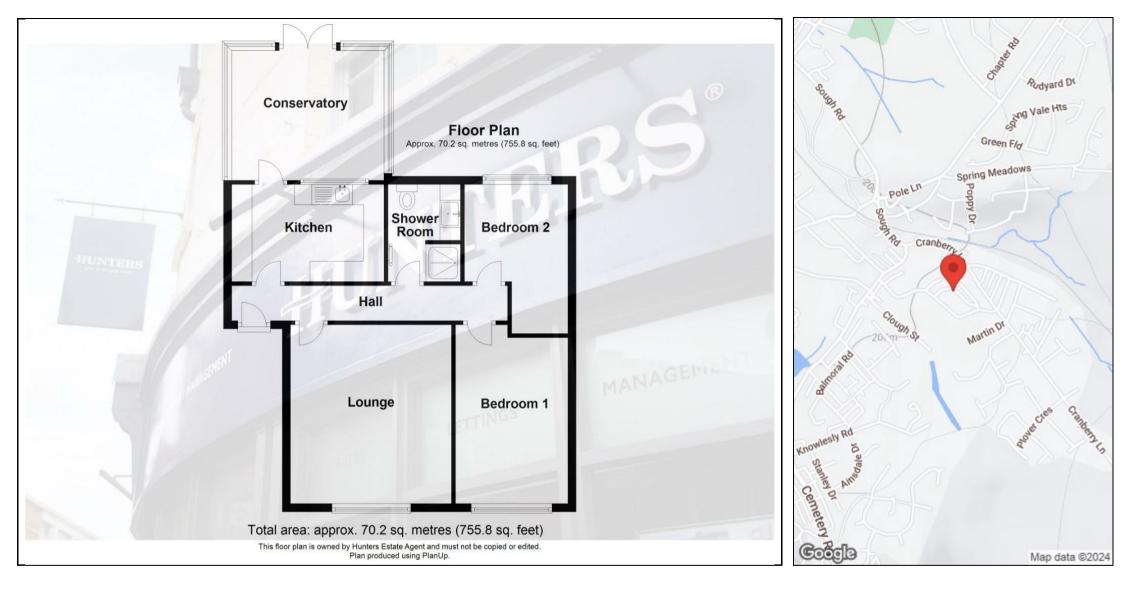

The bungalow comprises; entrance hall, cosy lounge, kitchen, conservatory, two bedrooms and a recently installed shower room. There are lawn gardens to both the front & rear as well as a private double length driveway.

Spring Vale Garden Village is a popular development with open aspect views looking over to the Darwen moors.

**OUR THOUGHTS –** 'Bungalows are currently in massive demand so we would advise to view quick to avoid disappointment'