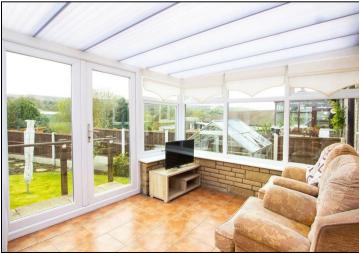

The bungalow comprises; entrance hall, cosy lounge, kitchen, conservatory, two bedrooms and a recently installed shower room. There are lawn gardens to both the front & rear as well as a private double length driveway.