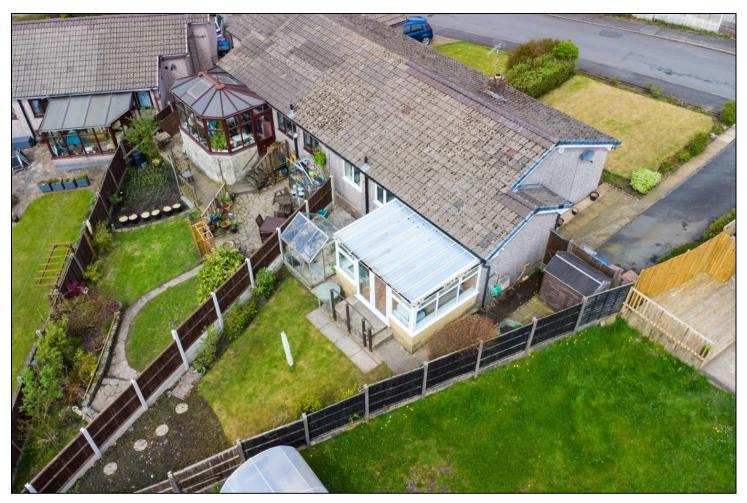

The bungalow comprises; entrance hall, cosy lounge, kitchen, conservatory, two bedrooms and a recently installed shower room. There are lawn gardens to both the front & rear as well as a private double length driveway.

Spring Vale Garden Village is a popular development with open aspect views looking over to the Darwen moors.

**OUR THOUGHTS –** 'Bungalows are currently in massive demand so we would advise to view quick to avoid disappointment'