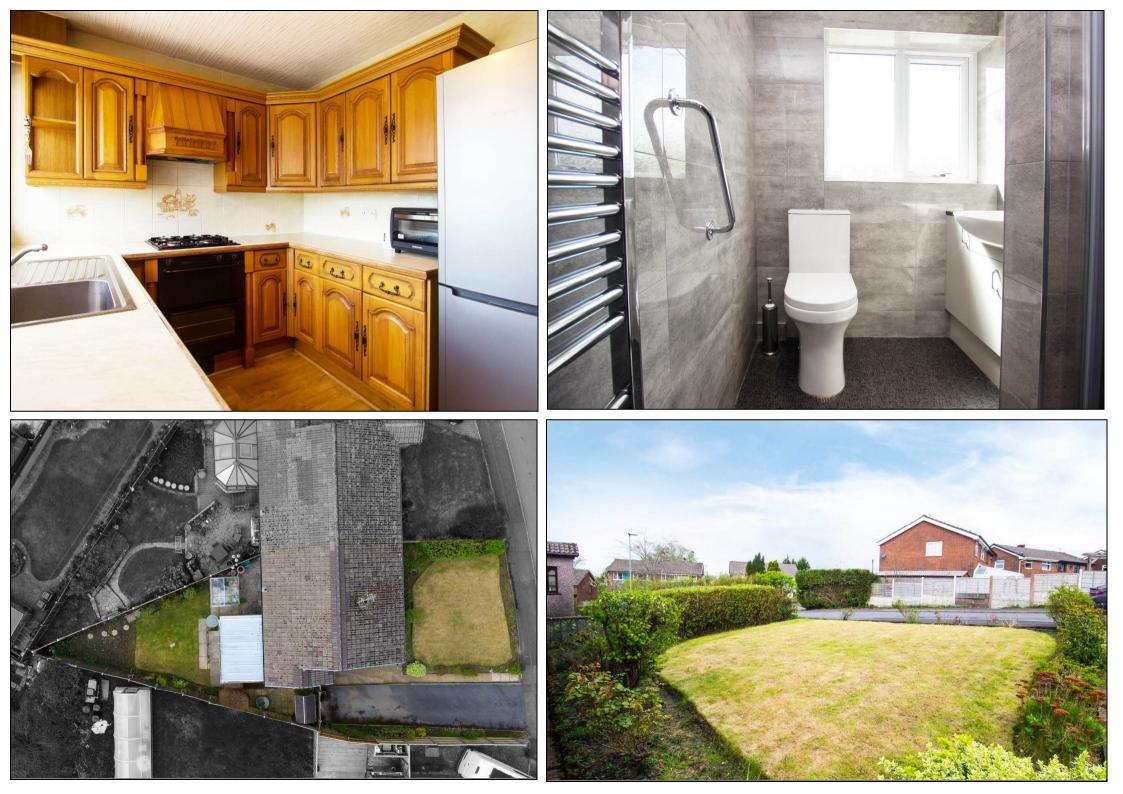

The bungalow comprises; entrance hall, cosy lounge, kitchen, conservatory, two bedrooms and a recently installed shower room. There are lawn gardens to both the front & rear as well as a private double length driveway.

Spring Vale Garden Village is a popular development with open aspect views looking over to the Darwen moors.

**OUR THOUGHTS –** 'Bungalows are currently in massive demand so we would advise to view quick to avoid disappointment'