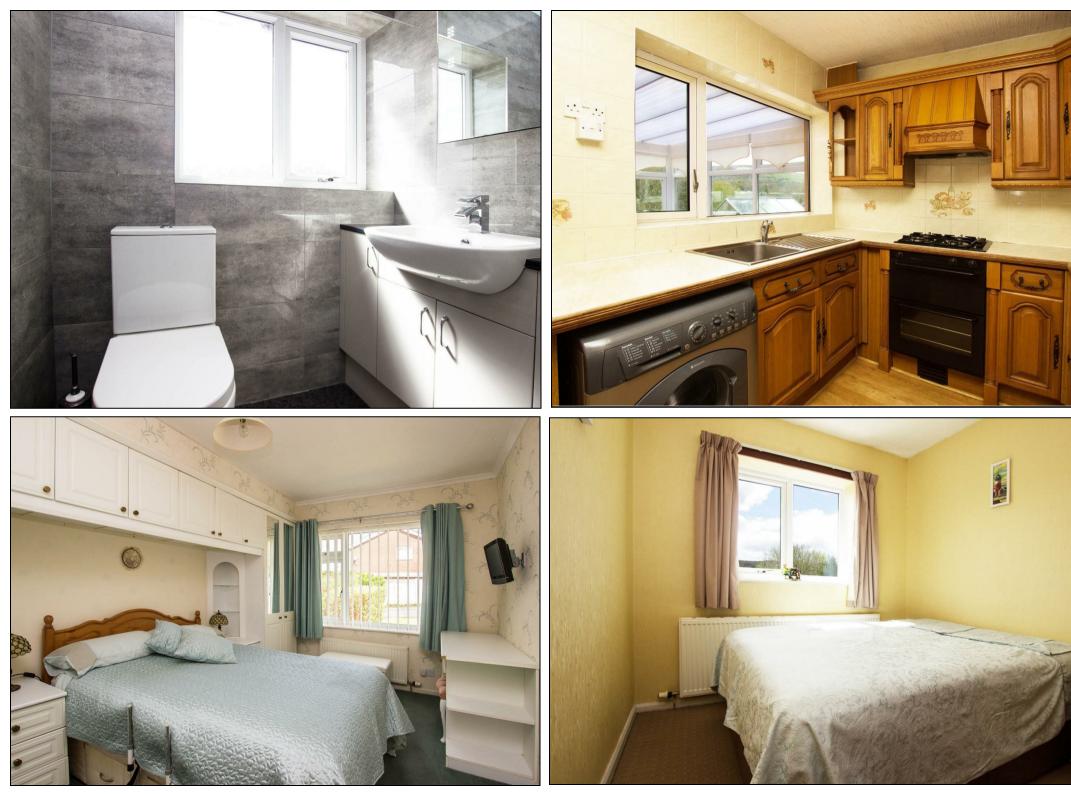

The bungalow comprises; entrance hall, cosy lounge, kitchen, conservatory, two bedrooms and a recently installed shower room. There are lawn gardens to both the front & rear as well as a private double length driveway.