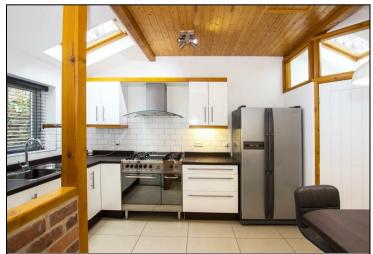

The property comprises; entrance hall, ground floor shower room, open plan kitchen & dining rooms, utility, lounge & snug extension. To the first floor there are three double bedrooms and a three piece bathroom. The property has a wonderful mix of contemporary fittings & traditional features. Externally the property has surrounding gardens with a lush lawn to the front. There are private gates to the bottom which allow access onto a private driveway & a double garage.