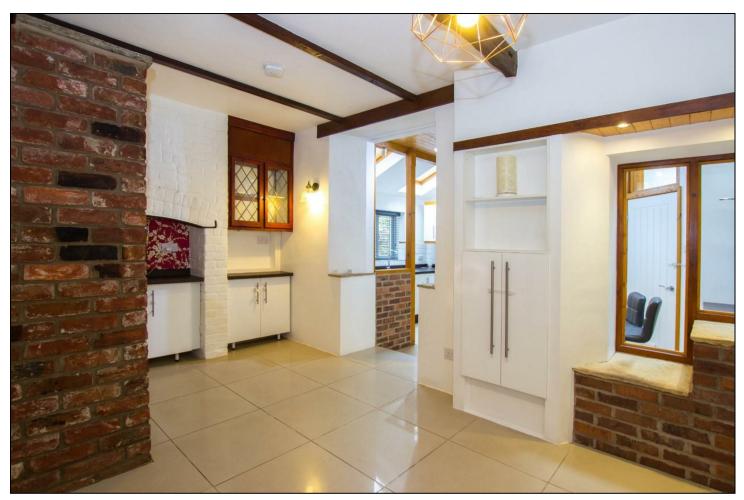

The property comprises; entrance hall, ground floor shower room, open plan kitchen & dining rooms, utility, lounge & snug extension. To the first floor there are three double bedrooms and a three piece bathroom. The property has a wonderful mix of contemporary fittings & traditional features. Externally the property has surrounding gardens with a lush lawn to the front. There are private gates to the bottom which allow access onto a private driveway & a double garage.