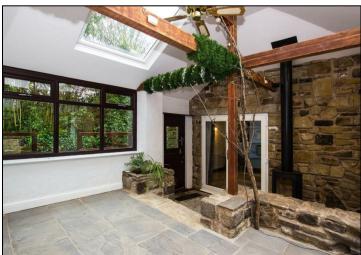

The property comprises; entrance hall, ground floor shower room, open plan kitchen & dining rooms, utility, lounge & snug extension. To the first floor there are three double bedrooms and a three piece bathroom. The property has a wonderful mix of contemporary fittings & traditional features. Externally the property has surrounding gardens with a lush lawn to the front. There are private gates to the bottom which allow access onto a private driveway & a double garage.

## **KEY FEATURES**

- UNIQUE SEMI DETACHED COTTAGE
  - 3 DOUBLE BEDROOMS
- SURROUNDING PRIAVTE GARDENS
  - DOUBLE GARAGE
  - THREE SITTING ROOMS
- MODERN KITCHEN & BATHROOM
- GROUND FLOOR SHOWER ROOM & UTILITY
  - EXCELLENT LOCATION
  - NO ONWARD CHAIN