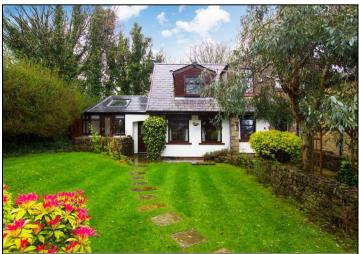

The property comprises; entrance hall, ground floor shower room, open plan kitchen & dining rooms, utility, lounge & snug extension. To the first floor there are three double bedrooms and a three piece bathroom. The property has a wonderful mix of contemporary fittings & traditional features. Externally the property has surrounding gardens with a lush lawn to the front. There are private gates to the bottom which allow access onto a private driveway & a double garage.