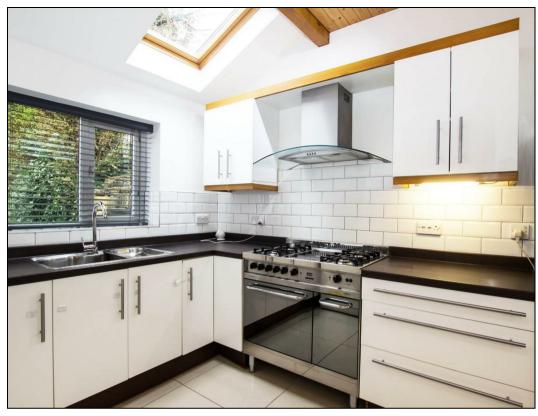

The property comprises; entrance hall, ground floor shower room, open plan kitchen & dining rooms, utility, lounge & snug extension. To the first floor there are three double bedrooms and a three piece bathroom. The property has a wonderful mix of contemporary fittings & traditional features. Externally the property has surrounding gardens with a lush lawn to the front. There are private gates to the bottom which allow access onto a private driveway & a double garage.

## **KEY FEATURES**

- UNIQUE SEMI DETACHED COTTAGE
  - 3 DOUBLE BEDROOMS
- SURROUNDING PRIAVTE GARDENS
  - DOUBLE GARAGE
  - THREE SITTING ROOMS
- MODERN KITCHEN & BATHROOM
- GROUND FLOOR SHOWER ROOM & UTILITY
  - EXCELLENT LOCATION
  - NO ONWARD CHAIN