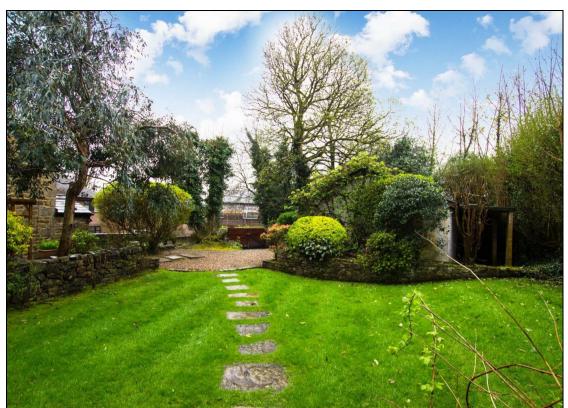

The property comprises; entrance hall, ground floor shower room, open plan kitchen & dining rooms, utility, lounge & snug extension. To the first floor there are three double bedrooms and a three piece bathroom. The property has a wonderful mix of contemporary fittings & traditional features. Externally the property has surrounding gardens with a lush lawn to the front. There are private gates to the bottom which allow access onto a private driveway & a double garage.

## **KEY FEATURES**

- UNIQUE SEMI DETACHED COTTAGE
  - 3 DOUBLE BEDROOMS
- SURROUNDING PRIAVTE GARDENS
  - DOUBLE GARAGE
  - THREE SITTING ROOMS
- MODERN KITCHEN & BATHROOM
- GROUND FLOOR SHOWER ROOM & UTILITY
  - EXCELLENT LOCATION
  - NO ONWARD CHAIN