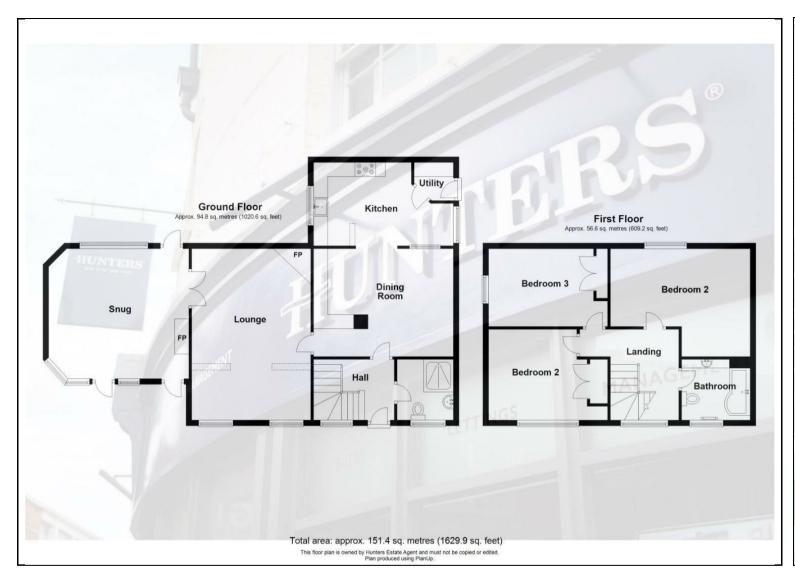

The property comprises; entrance hall, ground floor shower room, open plan kitchen & dining rooms, utility, lounge & snug extension. To the first floor there are three double bedrooms and a three piece bathroom. The property has a wonderful mix of contemporary fittings & traditional features. Externally the property has surrounding gardens with a lush lawn to the front. There are private gates to the bottom which allow access onto a private driveway & a double garage.