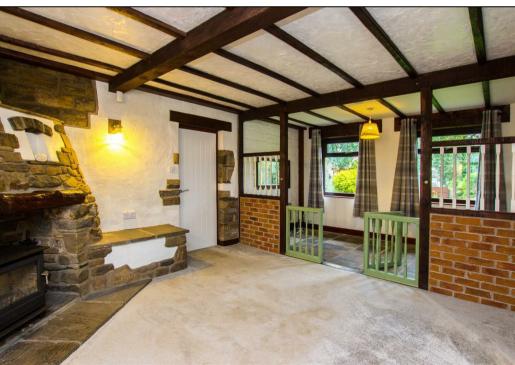

The property comprises; entrance hall, ground floor shower room, open plan kitchen & dining rooms, utility, lounge & snug extension. To the first floor there are three double bedrooms and a three piece bathroom. The property has a wonderful mix of contemporary fittings & traditional features. Externally the property has surrounding gardens with a lush lawn to the front. There are private gates to the bottom which allow access onto a private driveway & a double garage.

## **KEY FEATURES**

- UNIQUE SEMI DETACHED COTTAGE
  - 3 DOUBLE BEDROOMS
- SURROUNDING PRIAVTE GARDENS
  - DOUBLE GARAGE
  - THREE SITTING ROOMS
- MODERN KITCHEN & BATHROOM
- GROUND FLOOR SHOWER ROOM & UTILITY
  - EXCELLENT LOCATION
  - NO ONWARD CHAIN