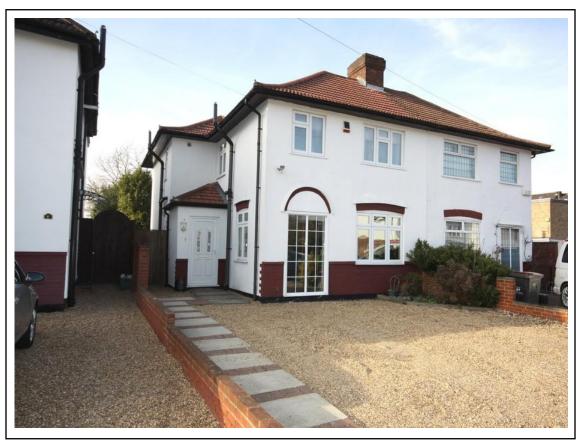

**Orpington T:** 01689 821904

Woodhurst Avenue, Petts Wood, Kent, BR5 1AR
Offers in Excess of £650,000

A wonderfully extended three bedroom semi detached family home, set upon one of Petts Wood's prime roads. The property is offered to the market in excellent order and comprises to the ground floor a flowing open plan kitchen/diner, a light and airy lounge plus a ground floor wc. The first floor offers three bedrooms with an ensuite to the master bedroom and a family bathroom. The rear garden extends to just over 100' and boasts a Westerly aspect. The property is well positioned for easy access to Petts Wood station and well regarded local schools.

# **FRONT**

Driveway to front.