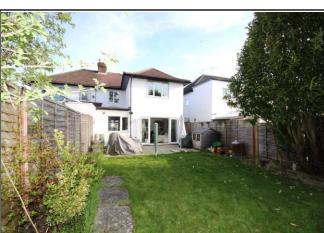

#### **GARDEN**

105' Approx (32m) Mainly laid to lawn with a range of mature trees and well stocked borders. Timber shed. Side access and an outside tap.