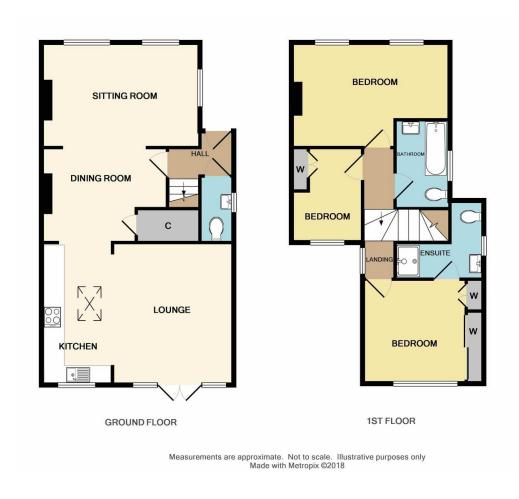

- Extended semi detached home
- Three bedrooms
- 19'7 x 13'8 Kitchen/lounge

- Ensuite to master bedroom
- 105' Approx garden
- Off street parking

## **ENTRANCE HALL**

Double glazed upvc front door, laminate wood flooring and a radiator.

## WC

Double glazed window to side. Low flush wc, square wash hand basin with mixer tap, wall mounted boiler, laminate wood flooring and spot lights.

## SITTING ROOM/DINING ROOM

19' 7" x 15' 5" (5.97m x 4.7m) Double glazed windows to front and double glazed windows to side. 2x Radiators, spot lights, under stairs storage cupboard and laminate wood flooring.

## KITCHEN/LOUNGE

19' 7" x 13' 8" (5.97m x 4.17m) Double glazed windows to rear plus double glazed doors to rear. A extensive range of fitted wall and base units with roll top work surfaces. Sink unit with drainer and mixer taps. Integrated oven, 4 ring electric hob with fitted extractor fan over. Integrated washer/dryer, dishwasher and fridge/freezer. Sky light and spot lights.

# STAIRS TO FIRST FLOOR LANDING

# FIRST FLOOR LANDING

Fitted carpet, loft hatch and spot lights.

#### **BEDROOM ONE**

12' 1" into wardrobes x 10' 4" (3.68m x 3.15m) Double glazed windows to rear. Carpet and spot lights.

## **ENSUITE**

Double glazed window to side. Low level flush wc, wall mounted wash hand basin with mixer taps. Enclosed shower with thermostatic shower. Heated towel rail, spot lights and part tiled walls.

# **BEDROOM TWO**

15' 5" x 9' 11" (4.7m x 3.02m) Two double glazed windows to front. Carpet, spot lights and radiator.

## **BEDROOM THREE**

9' 3" x 7' 3" (2.82m x 2.21m) Double glazed windows to rear. Carpet, spot lights and a built in wardrobe.

# **BATHROOM**

Double glazed window to side. Low level flush wc, wall mounted wash hand basin with mixer taps. Bath with mix taps with shower screen and a thermostat shower. Heated towel rail part tiled walls, tiled flooring and spot lights.