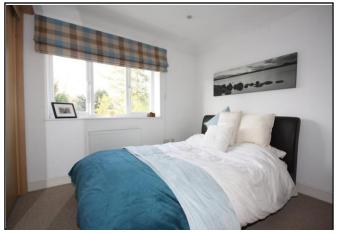

#### **BEDROOM ONE**

12' 1" into wardrobes x 10' 4" (3.68m x 3.15m) Double glazed windows to rear. Carpet and spot lights.