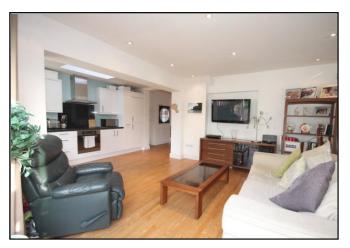

## KITCHEN/LOUNGE

19' 7" x 13' 8" (5.97m x 4.17m) Double glazed windows to rear plus double glazed doors to rear. A extensive range of fitted wall and base units with roll top work surfaces. Sink unit with drainer and mixer taps. Integrated oven, 4 ring electric hob with fitted extractor fan over. Integrated washer/dryer, dishwasher and fridge/freezer. Sky light and spot lights.