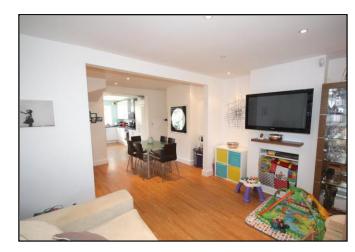

## SITTING ROOM/DINING ROOM

19' 7" x 15' 5" (5.97m x 4.7m) Double glazed windows to front and double glazed windows to side. 2x Radiators, spot lights, under stairs storage cupboard and laminate wood flooring.

## KITCHEN/LOUNGE

19' 7" x 13' 8" (5.97m x 4.17m) Double glazed windows to rear plus double glazed doors to rear. A extensive range of fitted wall and base units with roll top work surfaces. Sink unit with drainer and mixer taps. Integrated oven, 4 ring electric hob with fitted extractor fan over. Integrated washer/dryer, dishwasher and fridge/freezer. Sky light and spot lights.