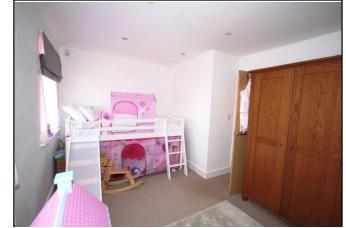

## **BEDROOM THREE**

9' 3" x 7' 3" (2.82m x 2.21m) Double glazed windows to rear. Carpet, spot lights and a built in wardrobe.