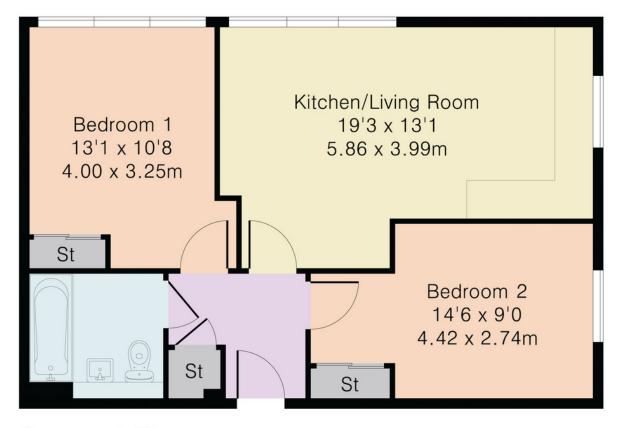

### Approximate Gross Internal Area 557 sq ft - 52 sq m

Ground Floor

Thomas Merrifield and their clients give notice that:

- 1. They are not authorised to make or give any representations or warranties in relation to the property either here or elsewhere, either on their own behalf or on behalf of their client or otherwise. They assume no responsibility for any statement that may be made in these particulars. These particulars do not form any part of any offer or contract and must not be relied upon as statements or representations of fact.
- 2. Any areas, measurements or distances are approximate. The text, photographs and plans are for guidance only and are not necessarily comprehensive. It should not be assumed that the property has all necessary planning, building regulation or other consents and Thomas Merrifield have not tested any services, equipment or facilities. Purchasers must satisfy themselves by inspection or otherwise.